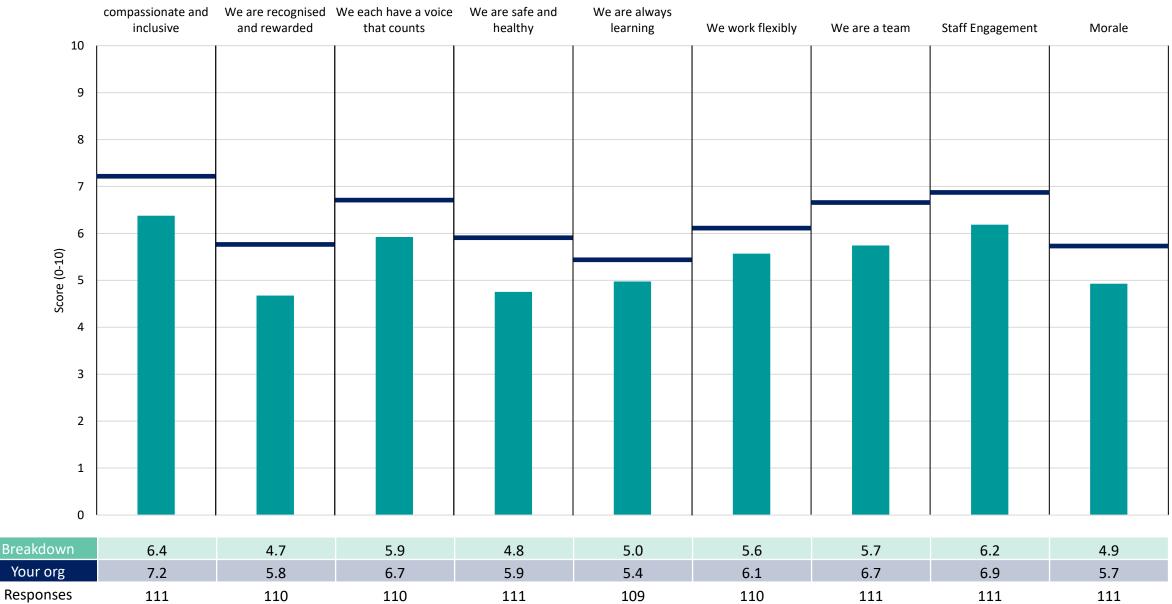

# FHFT Elderly Care

|                   | We are<br>compassionate and<br>inclusive | We are recognised and rewarded | We each have a voice<br>that counts | We are safe and<br>healthy | We are always<br>learning | We work flexibly | We are a team | Staff Engagement | Morale |
|-------------------|------------------------------------------|--------------------------------|-------------------------------------|----------------------------|---------------------------|------------------|---------------|------------------|--------|
| 10                |                                          |                                |                                     |                            |                           |                  |               |                  |        |
| 9                 |                                          |                                |                                     |                            |                           |                  |               |                  |        |
| 8                 |                                          |                                |                                     |                            |                           |                  |               |                  |        |
| 7                 |                                          |                                |                                     |                            |                           |                  |               |                  |        |
| 6                 |                                          |                                |                                     |                            |                           |                  |               |                  | _      |
|                   |                                          |                                |                                     |                            |                           |                  |               |                  |        |
| Score (0-10)<br>5 |                                          |                                |                                     |                            |                           |                  |               |                  |        |
| 4                 |                                          |                                |                                     |                            |                           |                  |               |                  |        |
| 3                 |                                          |                                |                                     |                            |                           |                  |               |                  |        |
| 2                 |                                          |                                |                                     |                            |                           |                  |               |                  |        |
| 1                 |                                          |                                |                                     | _                          |                           |                  |               |                  |        |
| 0                 |                                          |                                |                                     |                            |                           |                  |               |                  |        |
| Breakdown         | 7.4                                      | 6.0                            | 7.2                                 | 5.7                        | 6.3                       | 6.7              | 7.1           | 7.5              | 6.1    |
| Your org          | 7.2                                      | 5.8                            | 6.7                                 | 5.9                        | 5.4                       | 6.1              | 6.7           | 6.9              | 5.7    |
| Responses         | 147                                      | 147                            | 145                                 | 146                        | 138                       | 146              | 145           | 147              | 146    |