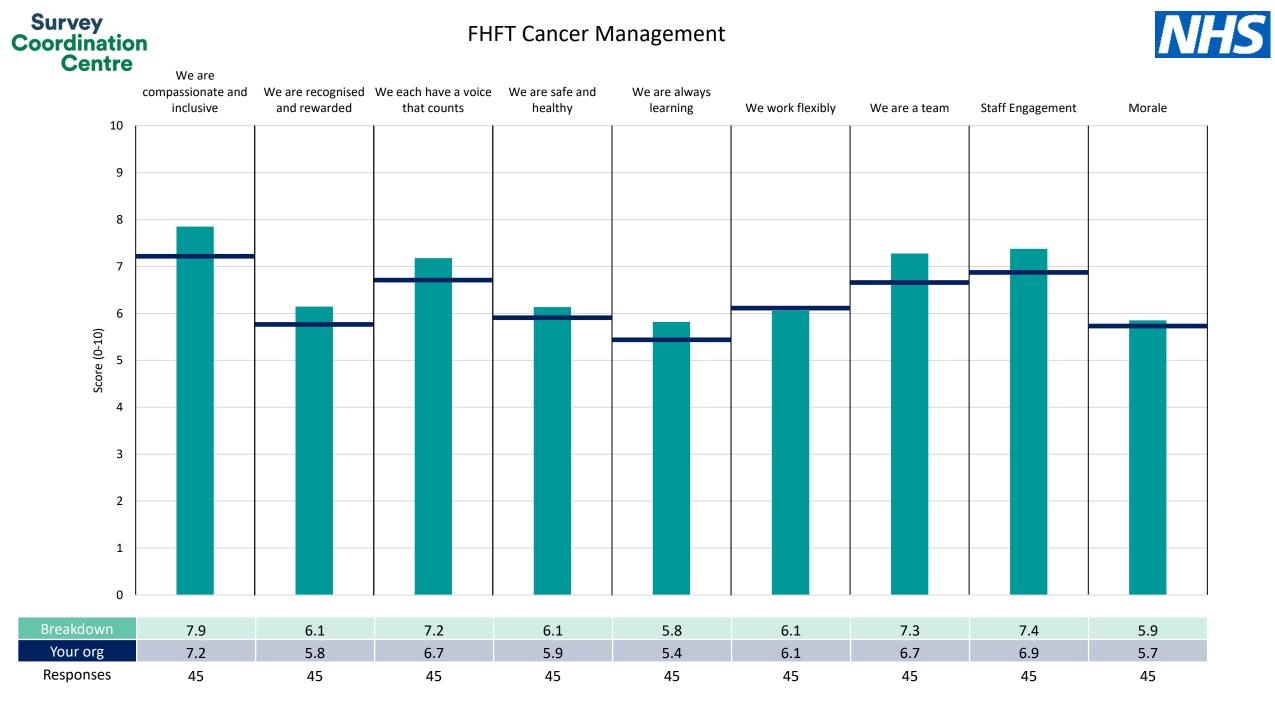

ighted to allow for fair comparisons between organisations of a similar type. However, in this report comparisons are made within your organisation so the unweighted organisation result is a more appropriate point of comparison.

The breakdowns used in this report were provided and defined by Frimley Health NHS Foundation Trust. Details of how the People Promise element and theme scores were calculated are included in the Technical Document, available to download from our results website.



! Note: when there are less than 11 responses in a group, results are suppressed to protect staff confidentiality, for some organisations this could mean that all breakdown results are suppressed.

Survey Coordination Centre



# Breakdowns 1

Frimley Health NHS Foundation Trust 2022 NHS Staff Survey





## FHFT Community









## FHFT Corporate









## FHFT ED & Acute Medicine













## **FHFT** Operations







## **FHFT Orthopaedics & Plastics**





#### FHFT Paediatrics









## FHFT Pathology







We are always



## FHFT Private Patients









## FHFT Radiology











## FHFT Specialist Surgery









## FHFT Theatres Critical Care & Anaesthetics





## **FHFT** Therapies









## FPH Medicine





|                   | We are<br>compassionate and<br>inclusive | We are recognised and rewarded | We each have a voice that counts | We are safe and<br>healthy | We are always<br>learning | We work flexibly | We are a team | Staff Engagement | Morale |
|-------------------|------------------------------------------|--------------------------------|-----