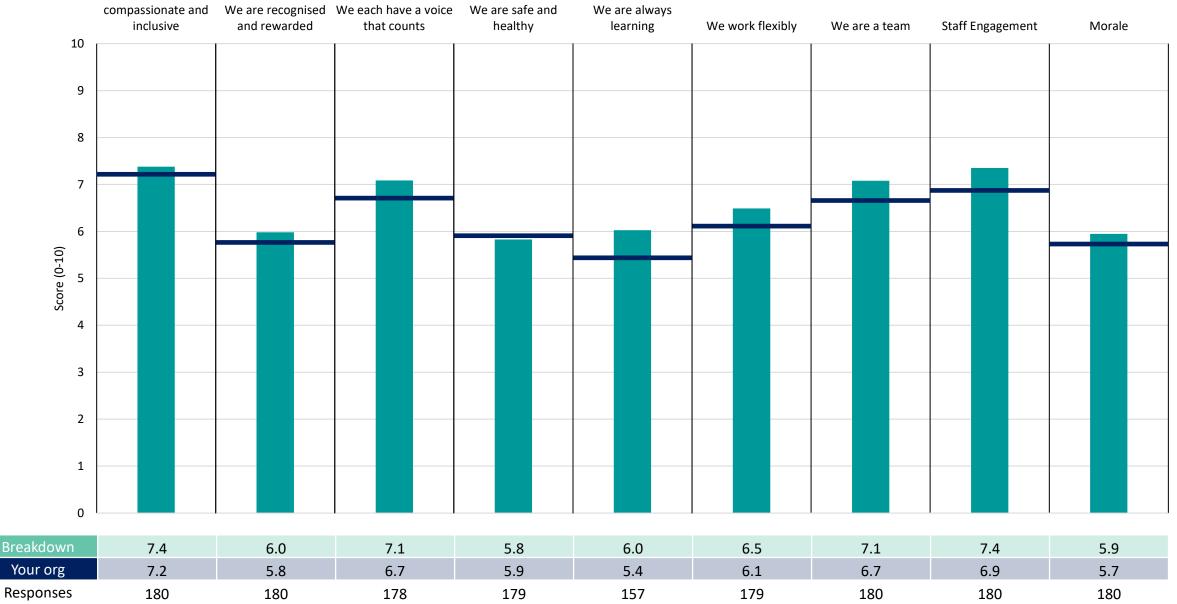

## FHFT ED & Acute Medicine

## FPH Medicine

|                   | We are<br>compassionate and<br>inclusive | We are recognised and rewarded | We each have a voice that counts | We are safe and<br>healthy | We are always<br>learning | We work flexibly | We are a team | Staff Engagement | Morale |
|-------------------|------------------------------------------|--------------------------------|----------------------------------|----------------------------|---------------------------|------------------|---------------|------------------|--------|
| 10                |                                          |                                |                                  |                            |                           |                  |               |                  |        |
| 9                 |                                          |                                |                                  |                            |                           |                  |               |                  |        |
| 8                 |                                          |                                |                                  |                            |                           |                  |               |                  |        |
| 7                 |                                          |                                |                                  |                            |                           |                  |               |                  |        |
| c                 |                                          |                                |                                  |                            |                           |                  |               |                  |        |
| )-10)<br>9        |                                          |                                |                                  |                            |                           |                  |               |                  |        |
| Score (0-10)<br>5 |                                          |                                |                                  |                            |                           |                  |               |                  |        |
| 4                 |                                          |                                |                                  |                            |                           |                  |               |                  |        |
| 3                 |                                          |                                |                                  | _                          |                           |                  |               |                  |        |
| 2                 |                                          |                                |                                  |                            |                           |                  |               |                  |        |
| 1                 |                                          |                                |                                  |                            |                           |                  |               |                  |        |
| 1                 |                                          |                                |                                  |                            |                           |                  |               |                  |        |
| 0                 |                                          |                                |                                  |                            |                           |                  |               |                  |        |
| Breakdown         | 7.3                                      | 5.7                            | 6.8                              | 5.7                        | 5.7                       | 6.3              | 6.7           | 7.0              | 5.7    |
| Your org          | 7.2                                      | 5.8                            | 6.7                              | 5.9                        | 5.4                       | 6.1              | 6.7           | 6.9              | 5.7    |
| Responses         | 425                                      | 426                            | 423                              | 421                        | 395                       | 424              | 425           | 426              | 426    |