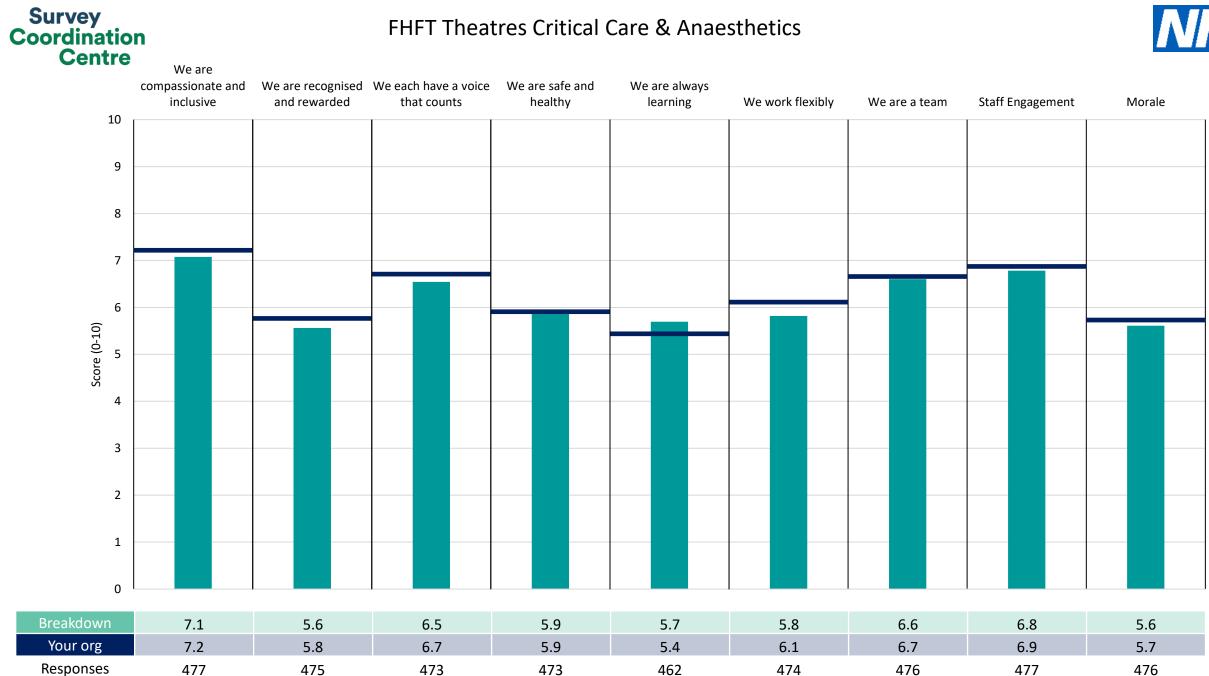

f how the People Promise element and theme scores were calculated are included in the Technical Document, available to download from our results website.



! Note: when there are less than 11 responses in a group, results are suppressed to protect staff confidentiality, for some organisations this could mean that all breakdown results are suppressed.

Survey Coordination Centre



# Breakdowns 1

Frimley Health NHS Foundation Trust 2022 NHS Staff Survey





## FHFT Community









## FHFT Corporate









## FHFT ED & Acute Medicine













## **FHFT** Operations







## **FHFT Orthopaedics & Plastics**





#### FHFT Paediatrics









## FHFT Pathology







We are always



## FHFT Private Patients









## FHFT Radiology











## FHFT Specialist Surgery









## FHFT Theatres Critical Care & Anaesthetics





## **FHFT** Therapies









## FPH Medicine





|                   | We are<br>compassionate and<br>inclusive | We are recognised and rewarded | We each have a voice that counts | We are safe and<br>healthy | We are always<br>learning | We work flexibly | We are a team | Staff Engagement | Morale |
|-------------------|------------------------------------------|--------------------------------|----------------------------------|----------------------------|---------------------------|------------------|---------------|------------------|--------|
| 10                |                                          |                                |                                  |                            |                           |