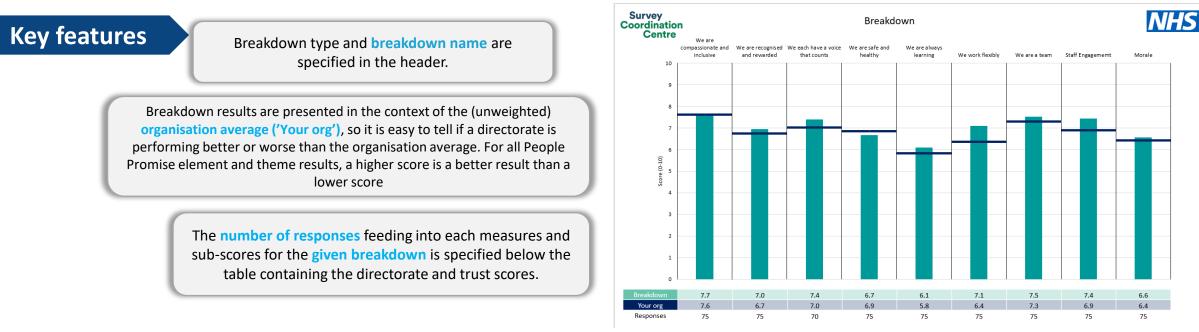

This directorate report for Frimley Health NHS Foundation Trust contains results by breakdown for People Promise element and theme results from the 2022 NHS Staff Survey. These results are compared to the unweighted average for your organisation.

**Please note:** It is possible that there are differences between the 'Your org' scores reported in this directorate report and those in the benchmark report. This is because the results in the benchmark report are weighted to allow for fair comparisons between organisations of a similar type. However, in this report comparisons are made within your organisation so the unweighted organisation result is a more appropriate point of comparison.

The breakdowns used in this report were provided and defined by Frimley Health NHS Foundation Trust. Details of how the People Promise element and theme scores were calculated are included in the Technical Document, available to download from our results website.

! Note: when there are less than 11 responses in a group, results are suppressed to protect staff confidentiality, for some organisations this could mean that all breakdown results are suppressed.

Survey Coordination Centre