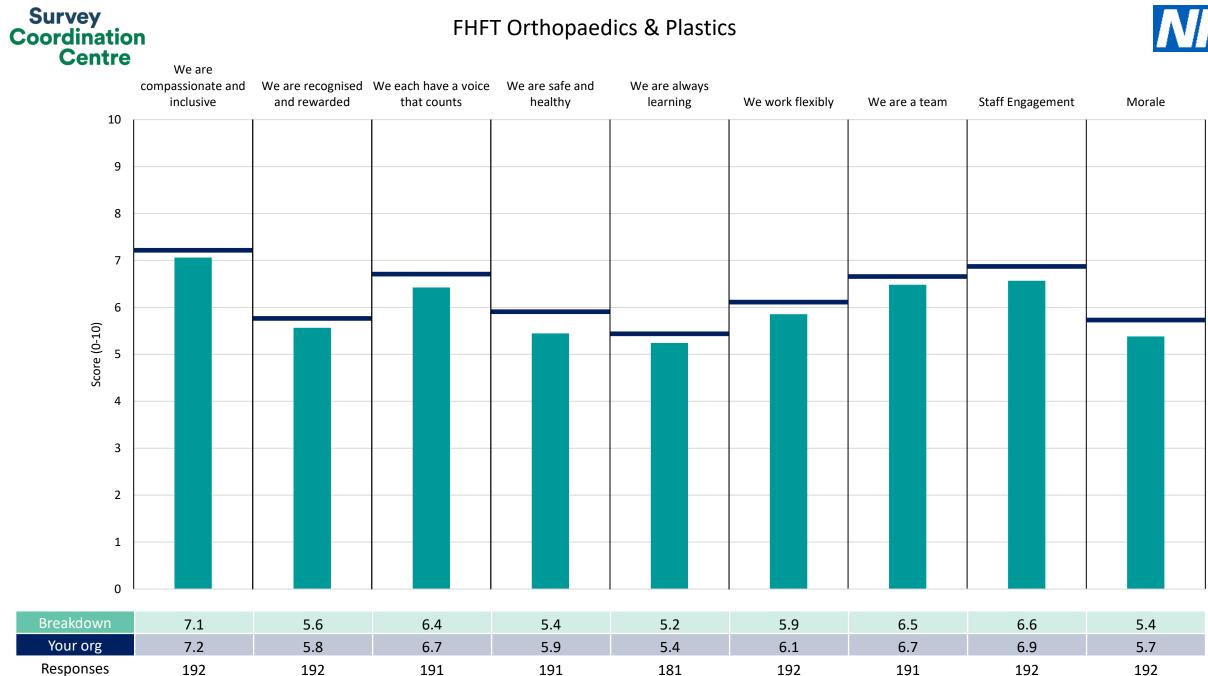

in your organisation so the unweighted organisation result is a more appropriate point of comparison.

The breakdowns used in this report were provided and defined by Frimley Health NHS Foundation Trust. Details of how the People Promise element and theme scores were calculated are included in the Technical Document, available to download from our results website.



! Note: when there are less than 11 responses in a group, results are suppressed to protect staff confidentiality, for some organisations this could mean that all breakdown results are suppressed.

Survey Coordination Centre



# Breakdowns 1

Frimley Health NHS Foundation Trust 2022 NHS Staff Survey





## FHFT Community









## FHFT Corporate









## FHFT ED & Acute Medicine













## **FHFT** Operations







## **FHFT Orthopaedics & Plastics**





#### FHFT Paediatrics









## FHFT Pathology







We are always



## FHFT Private Patients









## FHFT Radiology











## FHFT Specialist Surgery









## FHFT Theatres Critical Care & Anaesthetics





## **FHFT** Therapies









## FPH Medicine





|                   | We are<br>compassionate and<br>inclusive | We are recognised and rewarded | We each have a voice that counts | We are safe and<br>healthy | We are always<br>learning | We work flexibly | We are a team | Staff Engagement | Morale |
|-------------------|------------------------------------------|--------------------------------|----------------------------------|----------------------------|---------------------------|------------------|---------------|-----