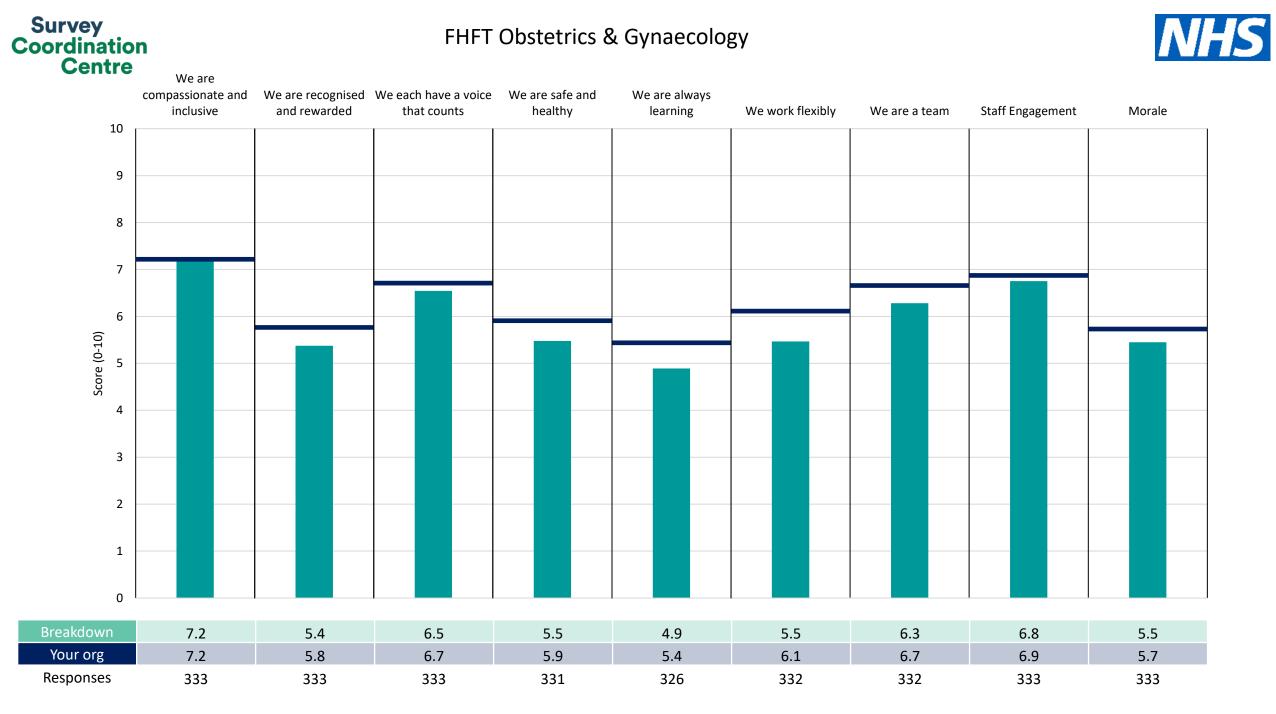

report comparisons are made within your organisation so the unweighted organisation result is a more appropriate point of comparison.

The breakdowns used in this report were provided and defined by Frimley Health NHS Foundation Trust. Details of how the People Promise element and theme scores were calculated are included in the Technical Document, available to download from our results website.



! Note: when there are less than 11 responses in a group, results are suppressed to protect staff confidentiality, for some organisations this could mean that all breakdown results are suppressed.

Survey Coordination Centre



# Breakdowns 1

Frimley Health NHS Foundation Trust 2022 NHS Staff Survey





## FHFT Community









## FHFT Corporate









## FHFT ED & Acute Medicine













## **FHFT** Operations







## **FHFT Orthopaedics & Plastics**





#### FHFT Paediatrics









## FHFT Pathology







We are always



## FHFT Private Patients









## FHFT Radiology











## FHFT Specialist Surgery









## FHFT Theatres Critical Care & Anaesthetics





## **FHFT** Therapies









## FPH Medicine





|                   | We are<br>compassionate and<br>inclusive | We are recognised and rewarded | We each have a voice that counts | We are safe and<br>healthy | We are always<br>learning | We work flexibly | We are a team | Staff Engagement | Morale |
|-------------------|------------------------------------------|--------------------------------|----------------------------------|----------------------------|---------------------------|--------