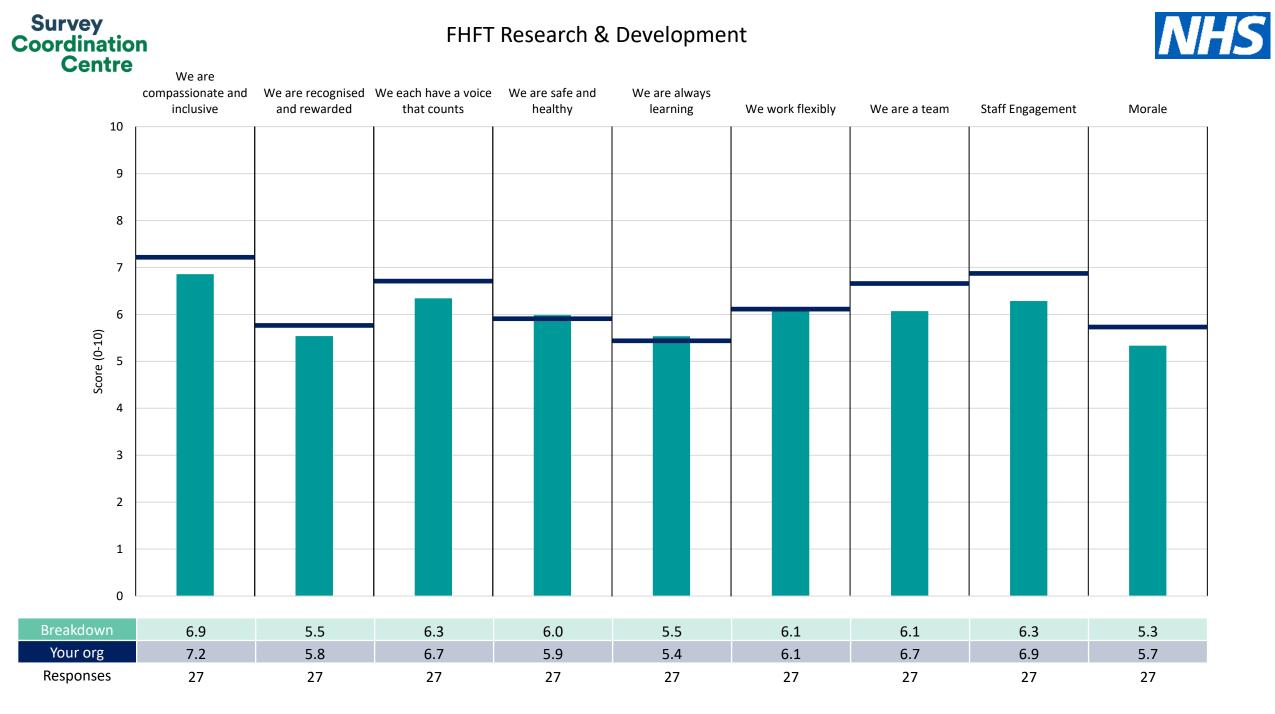

This directorate report for Frimley Health NHS Foundation Trust contains results by breakdown for People Promise element and theme results from the 2022 NHS Staff Survey. These results are compared to the unweighted average for your organisation.

The breakdowns used in this report were provided and defined by Frimley Health NHS Foundation Trust. Details of how the People Promise element and theme scores were calculated are included in the Technical Document, available to download from our results website.