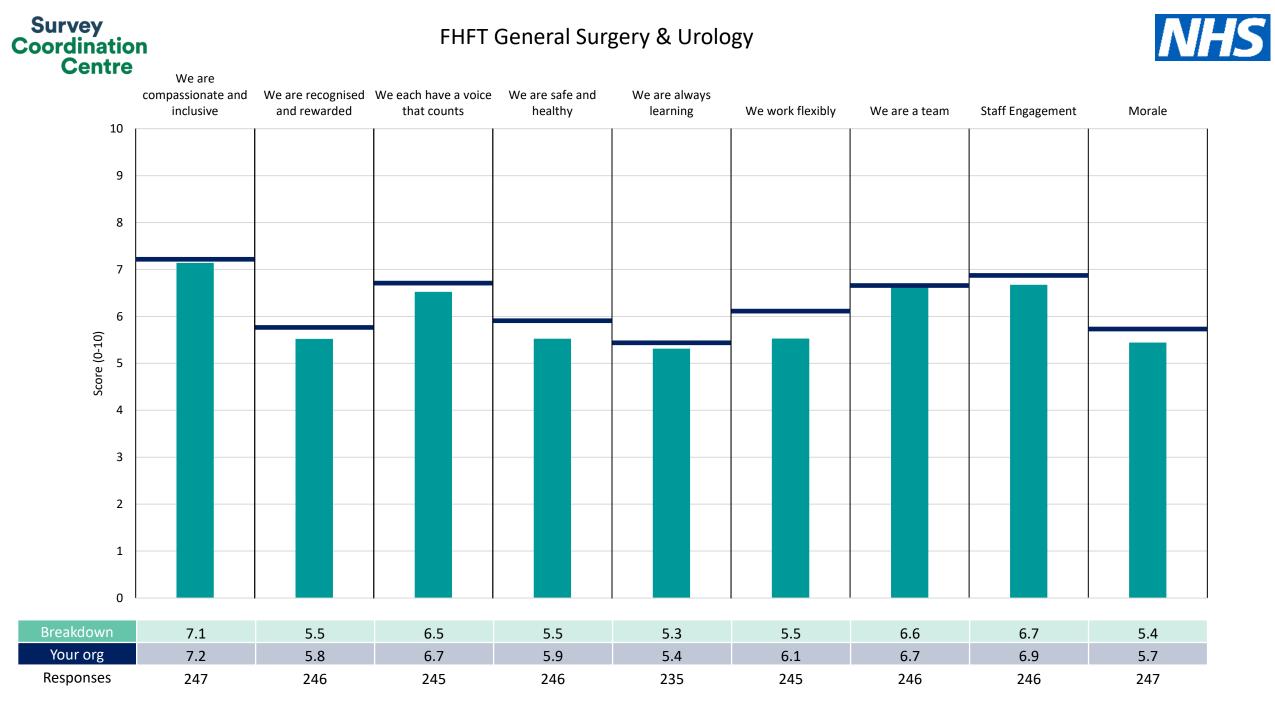

s report comparisons are made within your organisation so the unweighted organisation result is a more appropriate point of comparison.

The breakdowns used in this report were provided and defined by Frimley Health NHS Foundation Trust. Details of how the People Promise element and theme scores were calculated are included in the Technical Document, available to download from our results website.



! Note: when there are less than 11 responses in a group, results are suppressed to protect staff confidentiality, for some organisations this could mean that all breakdown results are suppressed.

Survey Coordination Centre



# Breakdowns 1

Frimley Health NHS Foundation Trust 2022 NHS Staff Survey





## FHFT Community









## FHFT Corporate









## FHFT ED & Acute Medicine













## **FHFT** Operations







## **FHFT Orthopaedics & Plastics**





#### FHFT Paediatrics









## FHFT Pathology







We are always



## FHFT Private Patients









## FHFT Radiology











## FHFT Specialist Surgery









## FHFT Theatres Critical Care & Anaesthetics





## **FHFT** Therapies









## FPH Medicine





|                   | We are<br>compassionate and<br>inclusive | We are recognised and rewarded | We each have a voice that counts | We are safe and<br>healthy | We are always<br>learning | We work flexibly | We are a team | Staff Engagement | Morale |
|-------------------|------------------------------------------|--------------------------------|----------------------------------|----------------------------|---------------------------|------