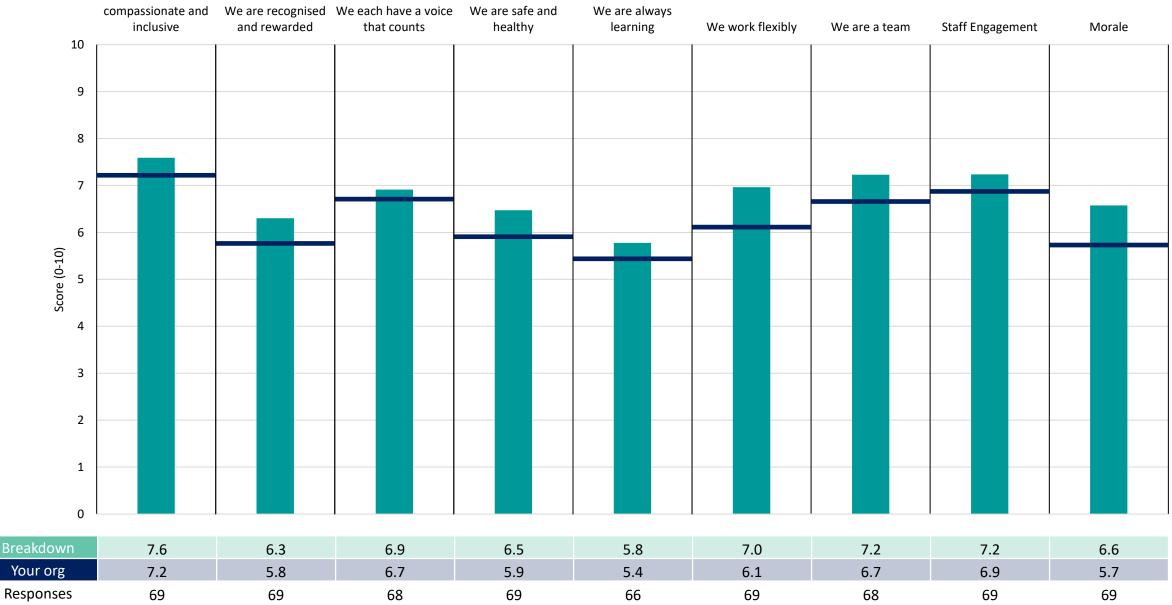

## FHFT Corporate

This directorate report for Frimley Health NHS Foundation Trust contains results by breakdown for People Promise element and theme results from the 2022 NHS Staff Survey. These results are compared to the unweighted average for your organisation.

The breakdowns used in this report were provided and defined by Frimley Health NHS Foundation Trust. Details of how the People Promise element and theme scores were calculated are included in the Technical Document, available to download from our results website.