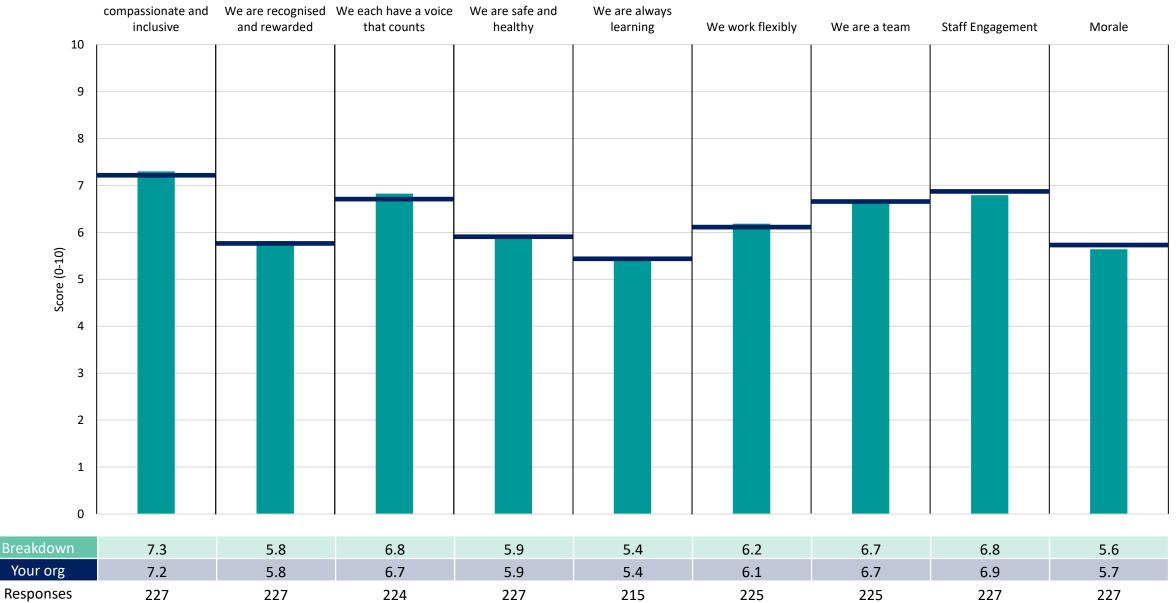

# FHFT Elderly Care

|                   | We are<br>compassionate and<br>inclusive | We are recognised and rewarded | We each have a voice<br>that counts | We are safe and<br>healthy | We are always<br>learning | We work flexibly | We are a team | Staff Engagement | Morale |
|-------------------|------------------------------------------|--------------------------------|-------------------------------------|----------------------------|---------------------------|------------------|---------------|------------------|--------|
| 10                |                                          |                                |                                     |                            |                           |                  |               |                  |        |
| 9                 |                                          |                                |                                     |                            |                           |                  |               |                  |        |
| 8                 |                                          |                                |                                     |                            |                           |                  |               |                  |        |
| 7                 |                                          |                                |                                     |                            |                           |                  |               |                  |        |
| 6                 |                                          |                                |                                     |                            |                           |                  |               |                  | _      |
|                   |                                          |                                |                                     |                            |                           |                  |               |                  |        |
| Score (0-10)<br>5 |                                          |                                |                                     |                            |                           |                  |               |                  |        |
| 4                 |                                          |                                |                                     |                            |                           |                  |               |                  |        |
| 3                 |                                          |                                |                                     |                            |                           |                  |               |                  |        |
| 2                 |                                          |                                |                                     |                            |                           |                  |               |                  |        |
| 1                 |                                          |                                |                                     | _                          |                           |                  |               |                  |        |
| 0                 |                                          |                                |                                     |                            |                           |                  |               |                  |        |
| Breakdown         | 7.4                                      | 6.0                            | 7.2                                 | 5.7                        | 6.3                       | 6.7              | 7.1           | 7.5              | 6.1    |
| Your org          | 7.2                                      | 5.8                            | 6.7                                 | 5.9                        | 5.4                       | 6.1              | 6.7           | 6.9              | 5.7    |
| Responses         | 147                                      | 147                            | 145                                 | 146                        | 138                       | 146              | 145           | 147              | 146    |