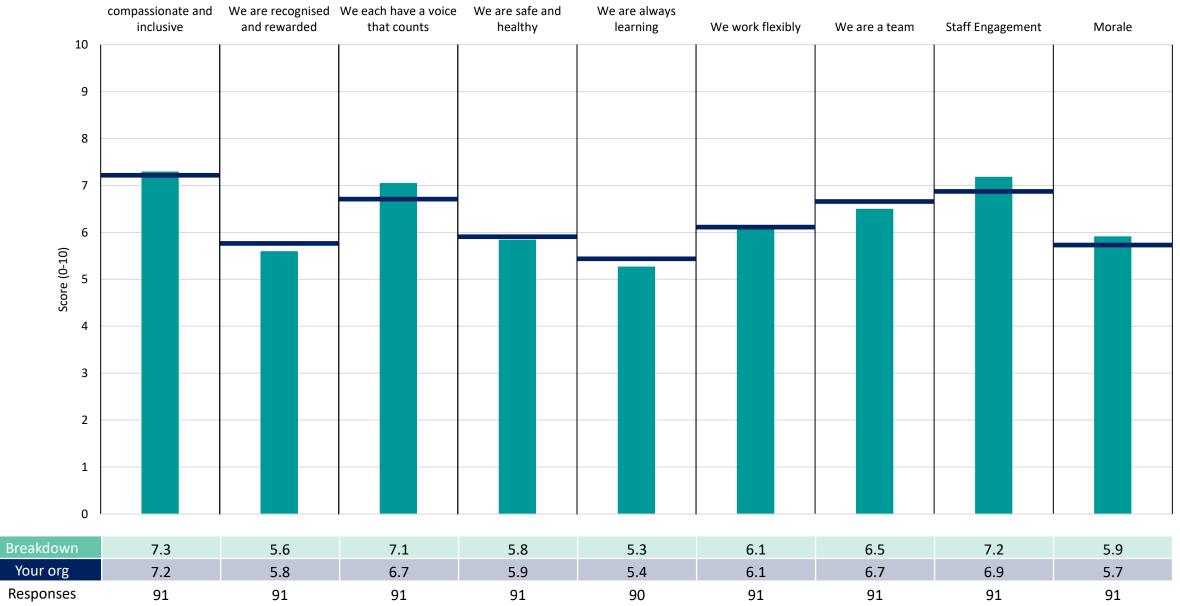

# FHFT Elderly Care

|                   | We are<br>compassionate and<br>inclusive | We are recognised and rewarded | We each have a voice<br>that counts | We are safe and<br>healthy | We are always<br>learning | We work flexibly | We are a team | Staff Engagement | Morale |
|-------------------|------------------------------------------|--------------------------------|-------------------------------------|----------------------------|---------------------------|------------------|---------------|------------------|--------|
| 10                |                                          |                                |                                     |                            |                           |                  |               |                  |        |
| 9                 |                                          |                                |                                     |                            |                           |                  |               |                  |        |
| 8                 |                                          |                                |                                     |                            |                           |                  |               |                  |        |
| 7                 |                                          |                                |                                     |                            |                           |                  |               |                  |        |
| 6                 |                                          |                                |                                     |                            |                           |                  |               |                  | _      |
|                   |                                          |                                |                                     |                            |                           |                  |               |                  |        |
| Score (0-10)<br>5 |                                          |                                |                                     |                            |                           |                  |               |                  |        |
| 4                 |                                          |                                |                                     |                            |                           |                  |               |                  |        |
| 3                 |                                          |                                |                                     |                            |                           |                  |               |                  |        |
| 2                 |                                          |                                |                                     |                            |                           |                  |               |                  |        |
| 1                 |                                          |                                |                                     | _                          |                           |                  |               |                  |        |
| 0                 |                                          |                                |                                     |                            |                           |                  |               |                  |        |
| Breakdown         | 7.4                                      | 6.0                            | 7.2                                 | 5.7                        | 6.3                       | 6.7              | 7.1           | 7.5              | 6.1    |
| Your org          | 7.2                                      | 5.8                            | 6.7                                 | 5.9                        | 5.4                       | 6.1              | 6.7           | 6.9              | 5.7    |
| Responses         | 147                                      | 147                            | 145                                 | 146                        | 138                       | 146              | 145           | 147              | 146    |