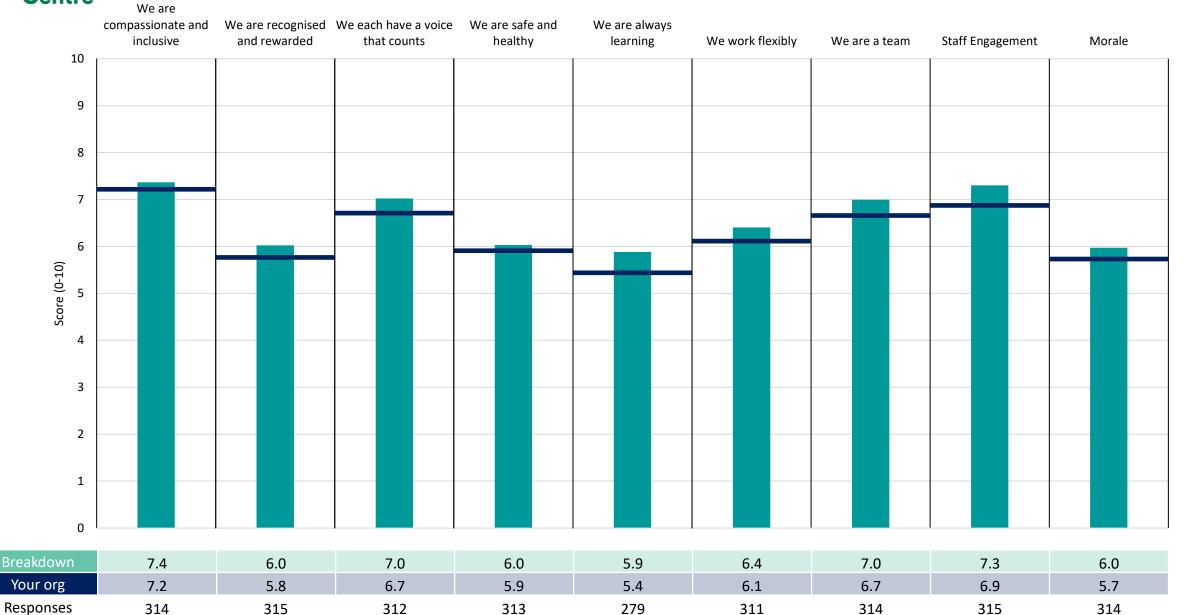

|        |
| Breakdown         | 7.3                                      | 5.7                            | 6.8                              | 5.7                        | 5.7                       | 6.3              | 6.7           | 7.0              | 5.7    |
| Your org          | 7.2                                      | 5.8                            | 6.7                              | 5.9                        | 5.4                       | 6.1              | 6.7           | 6.9              | 5.7    |
| Responses         | 425                                      | 426                            | 423                              | 421                        | 395                       | 424              | 425           | 426              | 426    |



#### WPH Medicine





Survey Coordination Centre



# Breakdowns 2

Frimley Health NHS Foundation Trust 2022 NHS Staff Survey



## **BSPS Blood Sciences**













# FHFT Elderly Care





|                   | We are<br>compassionate and<br>inclusive | We are recognised and rewarded | We each have a voice<br>that counts | We are safe and<br>healthy | We are always<br>learning | We work flexibly | We are a team | Staff Engagement | Morale |
|-------------------|------------------------------------------|--------------------------------|-------------------------------------|----------------------------|---------------------------|------------------|---------------|------------------|--------|
| 10                |                                          |                                |