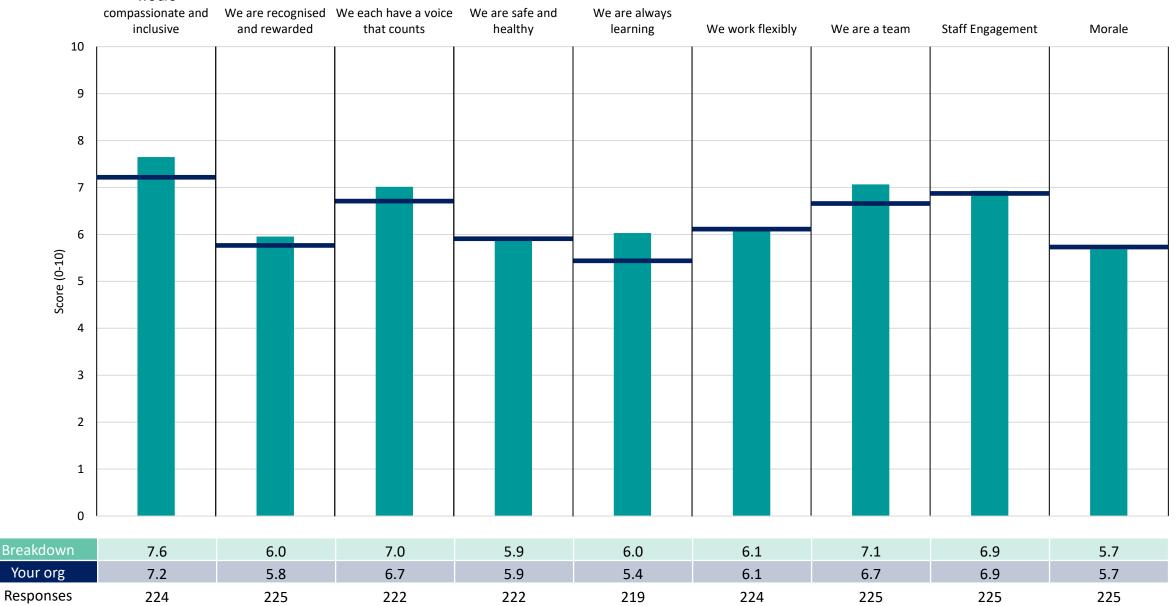

n the Technical Document, available to download from our results website.



! Note: when there are less than 11 responses in a group, results are suppressed to protect staff confidentiality, for some organisations this could mean that all breakdown results are suppressed.

Survey Coordination Centre



# Breakdowns 1

Frimley Health NHS Foundation Trust 2022 NHS Staff Survey





## FHFT Community









## FHFT Corporate









## FHFT ED & Acute Medicine













## **FHFT** Operations







## **FHFT Orthopaedics & Plastics**





#### FHFT Paediatrics









## FHFT Pathology







We are always



## FHFT Private Patients









## FHFT Radiology











## FHFT Specialist Surgery









## FHFT Theatres Critical Care & Anaesthetics





## **FHFT** Therapies









## FPH Medicine





|                   | We are<br>compassionate and<br>inclusive | We are recognised and rewarded | We each have a voice that counts | We are safe and<br>healthy | We are always<br>learning | We work flexibly | We are a team | Staff Engagement | Morale |
|-------------------|------------------------------------------|--------------------------------|----------------------------------|----------------------------|---------------------------|------------------|---------------|------------------|--------|
| 10                |                                          |                                |                                  |                            |                           |                  |               |                  |        |
| 9