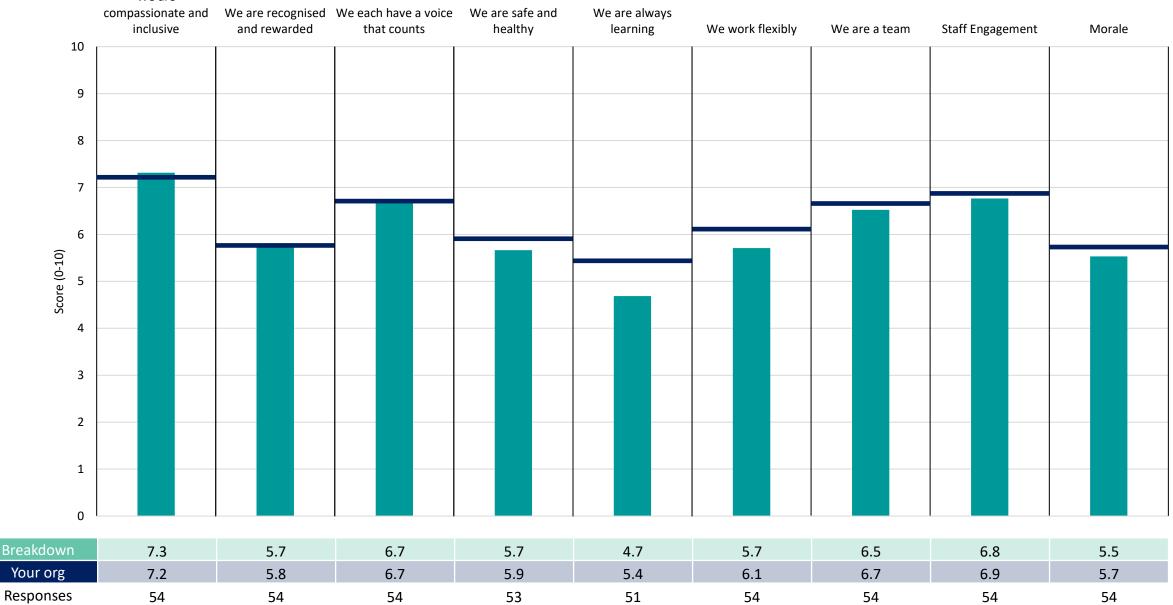

## FPH Medicine

|                   | We are<br>compassionate and<br>inclusive | We are recognised and rewarded | We each have a voice that counts | We are safe and<br>healthy | We are always<br>learning | We work flexibly | We are a team | Staff Engagement | Morale |
|-------------------|------------------------------------------|--------------------------------|----------------------------------|----------------------------|---------------------------|------------------|---------------|------------------|--------|
| 10                |                                          |                                |                                  |                            |                           |                  |               |                  |        |
| 9                 |                                          |                                |                                  |                            |                           |                  |               |                  |        |
| 8                 |                                          |                                |                                  |                            |                           |                  |               |                  |        |
| 7                 |                                          |                                |                                  |                            |                           |                  |               |                  |        |
| c                 |                                          |                                |                                  |                            |                           |                  |               |                  |        |
| )-10)<br>9        |                                          |                                |                                  |                            |                           |                  |               |                  |        |
| Score (0-10)<br>5 |                                          |                                |                                  |                            |                           |                  |               |                  |        |
| 4                 |                                          |                                |                                  |                            |                           |                  |               |                  |        |
| 3                 |                                          |                                |                                  | _                          |                           |                  |               |                  |        |
| 2                 |                                          |                                |                                  |                            |                           |                  |               |                  |        |
| 1                 |                                          |                                |                                  |                            |                           |                  |               |                  |        |
| 1                 |                                          |                                |                                  |                            |                           |                  |               |                  |        |
| 0                 |                                          |                                |                                  |                            |                           |                  |               |                  |        |
| Breakdown         | 7.3                                      | 5.7                            | 6.8                              | 5.7                        | 5.7                       | 6.3              | 6.7           | 7.0              | 5.7    |
| Your org          | 7.2                                      | 5.8                            | 6.7                              | 5.9                        | 5.4                       | 6.1              | 6.7           | 6.9              | 5.7    |
| Responses         | 425                                      | 426                            | 423                              | 421                        | 395                       | 424              | 425           | 426              | 426    |