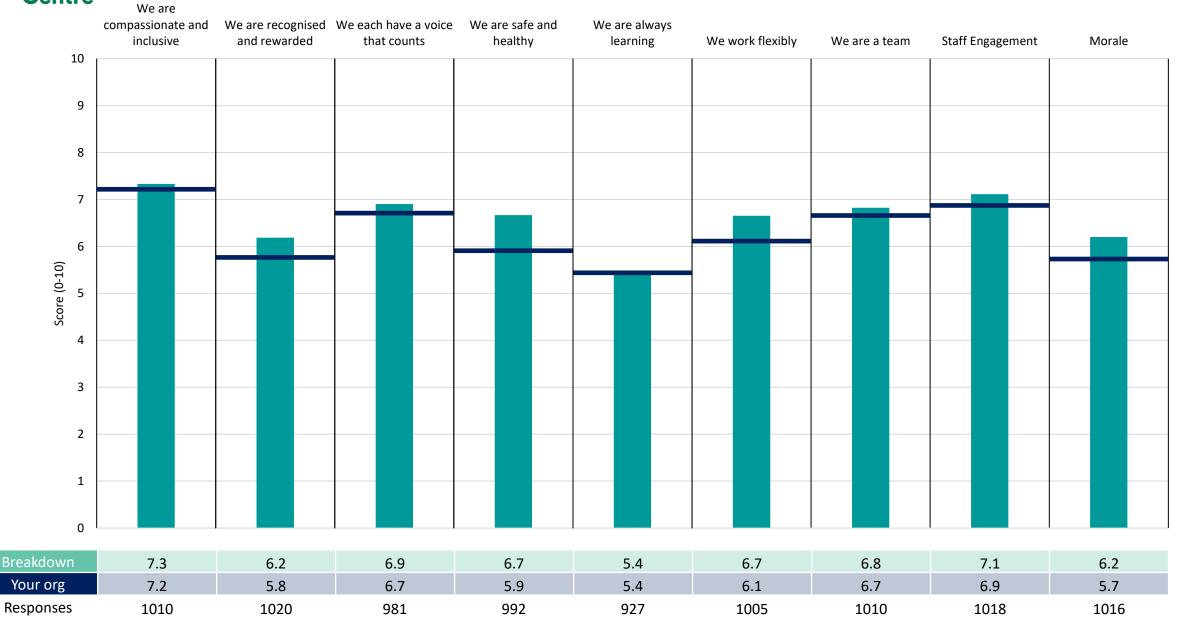

ions of a similar type. However, in this report comparisons are made within your organisation so the unweighted organisation result is a more appropriate point of comparison.

The breakdowns used in this report were provided and defined by Frimley Health NHS Foundation Trust. Details of how the People Promise element and theme scores were calculated are included in the Technical Document, available to download from our results website.



! Note: when there are less than 11 responses in a group, results are suppressed to protect staff confidentiality, for some organisations this could mean that all breakdown results are suppressed.

Survey Coordination Centre



# Breakdowns 1

Frimley Health NHS Foundation Trust 2022 NHS Staff Survey





## FHFT Community









## FHFT Corporate









## FHFT ED & Acute Medicine













## **FHFT** Operations







## **FHFT Orthopaedics & Plastics**





#### FHFT Paediatrics









## FHFT Pathology







We are always



## FHFT Private Patients









## FHFT Radiology











## FHFT Specialist Surgery









## FHFT Theatres Critical Care & Anaesthetics





## **FHFT** Therapies









## FPH Medicine





|                   | We are<br>compassionate and<br>inclusive | We are recognised and rewarded | We each have a voice that counts | We are safe and<br>healthy | We are always<br>learning | We work flexibly | We are a team | Staff Engagement | Morale |
|-------------------|------------------------------------------|--------------------------------|----------------------------------|------------------------