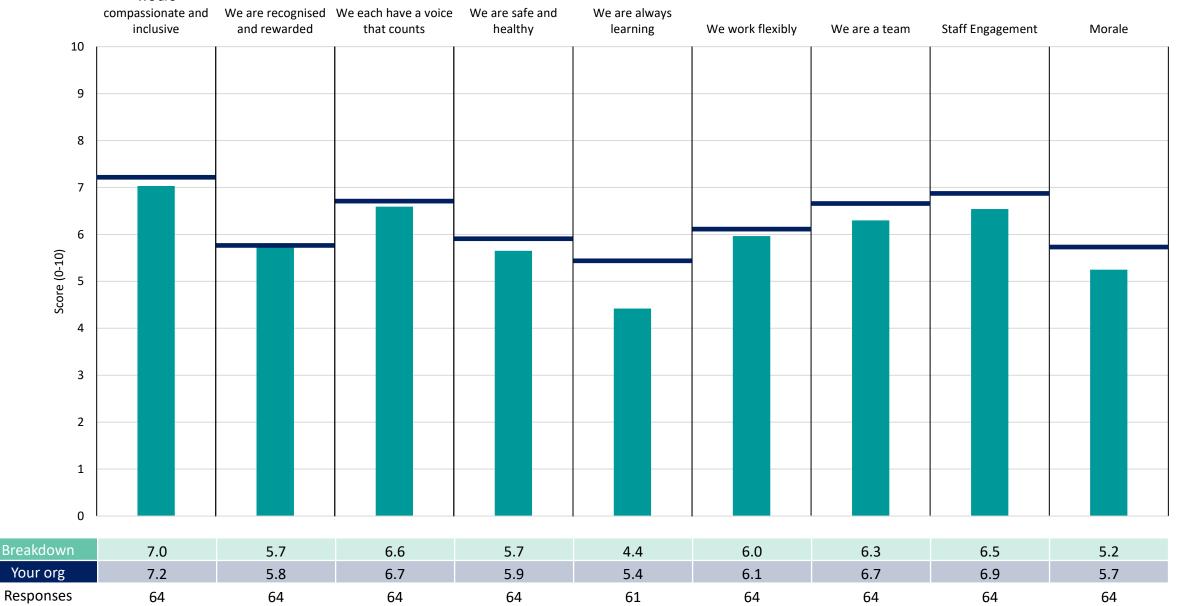

| 5.7                        | 5.7                       | 6.3              | 6.7           | 7.0              | 5.7    |
| Your org          | 7.2                                      | 5.8                            | 6.7                              | 5.9                        | 5.4                       | 6.1              | 6.7           | 6.9              | 5.7    |
| Responses         | 425                                      | 426                            | 423                              | 421                        | 395                       | 424              | 425           | 426              | 426    |



#### WPH Medicine





Survey Coordination Centre



# Breakdowns 2

Frimley Health NHS Foundation Trust 2022 NHS Staff Survey



## **BSPS Blood Sciences**













# FHFT Elderly Care





|                   | We are<br>compassionate and<br>inclusive | We are recognised and rewarded | We each have a voice<br>that counts | We are safe and<br>healthy | We are always<br>learning | We work flexibly | We are a team | Staff Engagement | Morale |
|-------------------|------------------------------------------|--------------------------------|-------------------------------------|----------------------------|---------------------------|------------------|---------------|------------------|--------|
| 10                |                                          |                                |                                     |                            |                           |                  |               |                  |        |