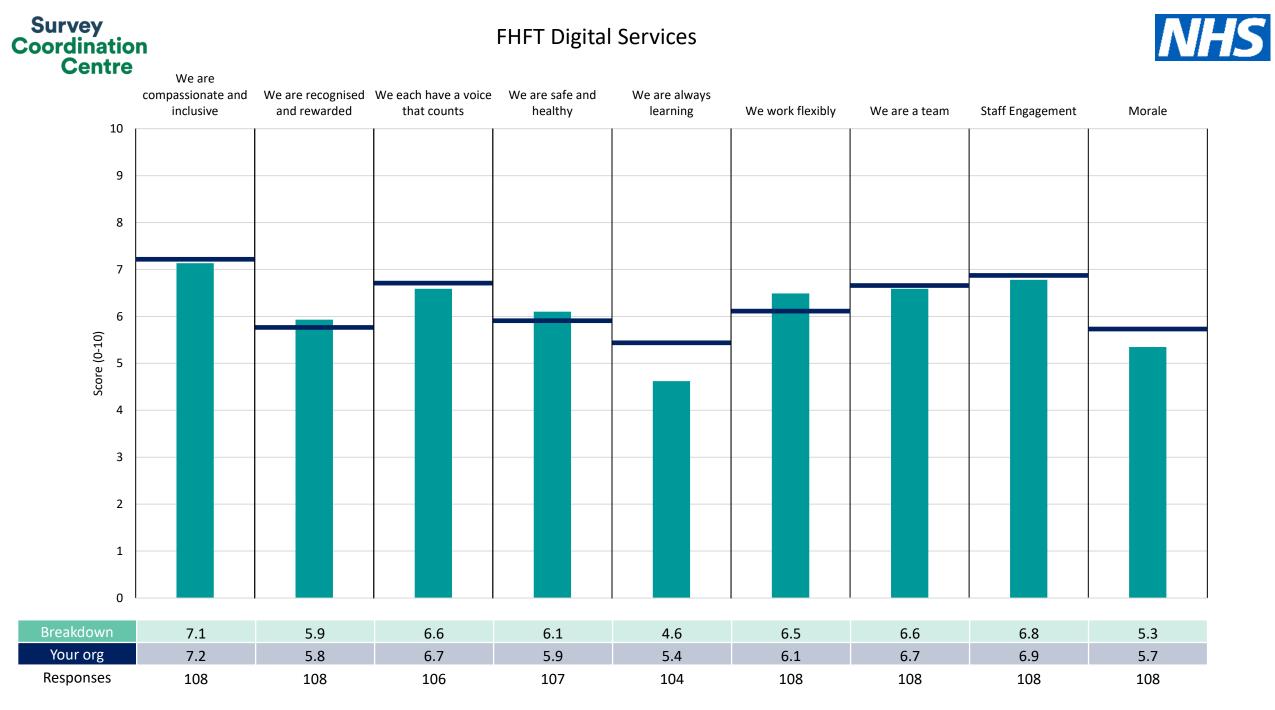

| 5.7                        | 5.7                       | 6.3              | 6.7           | 7.0              | 5.7    |
| Your org          | 7.2                                      | 5.8                            | 6.7                              | 5.9                        | 5.4                       | 6.1              | 6.7           | 6.9              | 5.7    |
| Responses         | 425                                      | 426                            | 423                              | 421                        | 395                       | 424              | 425           | 426              | 426    |



#### WPH Medicine





Survey Coordination Centre



# Breakdowns 2

Frimley Health NHS Foundation Trust 2022 NHS Staff Survey



## **BSPS Blood Sciences**













# FHFT Elderly Care





|                   | We are<br>compassionate and<br>inclusive | We are recognised and rewarded | We each have a voice<br>that counts | We are safe and<br>healthy | We are always<br>learning | We work flexibly | We are a team | Staff Engagement | Morale |
|-------------------|------------------------------------------|--------------------------------|-------------------------------------|----------------------------|---------------------------|------------------|---------------|------------------|--------|
| 10                |                                          |                                |                                     |                            |                           |                  |               |                  |        |
| 9