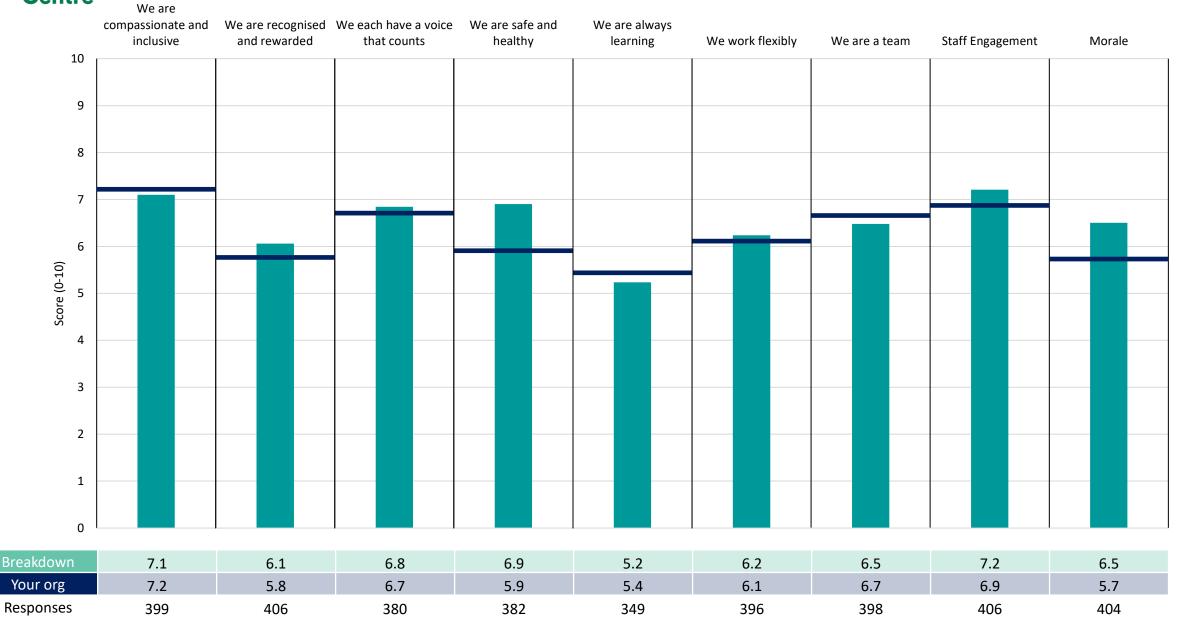

## FPH Medicine

|                   | We are<br>compassionate and<br>inclusive | We are recognised and rewarded | We each have a voice that counts | We are safe and<br>healthy | We are always<br>learning | We work flexibly | We are a team | Staff Engagement | Morale |
|-------------------|------------------------------------------|--------------------------------|----------------------------------|----------------------------|---------------------------|------------------|---------------|------------------|--------|
| 10                |                                          |                                |                                  |                            |                           |                  |               |                  |        |
| 9                 |                                          |                                |                                  |                            |                           |                  |               |                  |        |
| 8                 |                                          |                                |                                  |                            |                           |                  |               |                  |        |
| 7                 |                                          |                                |                                  |                            |                           |                  |               |                  |        |
| c                 |                                          |                                |                                  |                            |                           |                  |               |                  |        |
| )-10)<br>9        |                                          |                                |                                  |                            |                           |                  |               |                  |        |
| Score (0-10)<br>5 |                                          |                                |                                  |                            |                           |                  |               |                  |        |
| 4                 |                                          |                                |                                  |                            |                           |                  |               |                  |        |
| 3                 |                                          |                                |                                  | _                          |                           |                  |               |                  |        |
| 2                 |                                          |                                |                                  |                            |                           |                  |               |                  |        |
| 1                 |                                          |                                |                                  |                            |                           |                  |               |                  |        |
| 1                 |                                          |                                |                                  |                            |                           |                  |               |                  |        |
| 0                 |                                          |                                |                                  |                            |                           |                  |               |                  |        |
| Breakdown         | 7.3                                      | 5.7                            | 6.8                              | 5.7                        | 5.7                       | 6.3              | 6.7           | 7.0              | 5.7    |
| Your org          | 7.2                                      | 5.8                            | 6.7                              | 5.9                        | 5.4                       | 6.1              | 6.7           | 6.9              | 5.7    |
| Responses         | 425                                      | 426                            | 423                              | 421                        | 395                       | 424              | 425           | 426              | 426    |