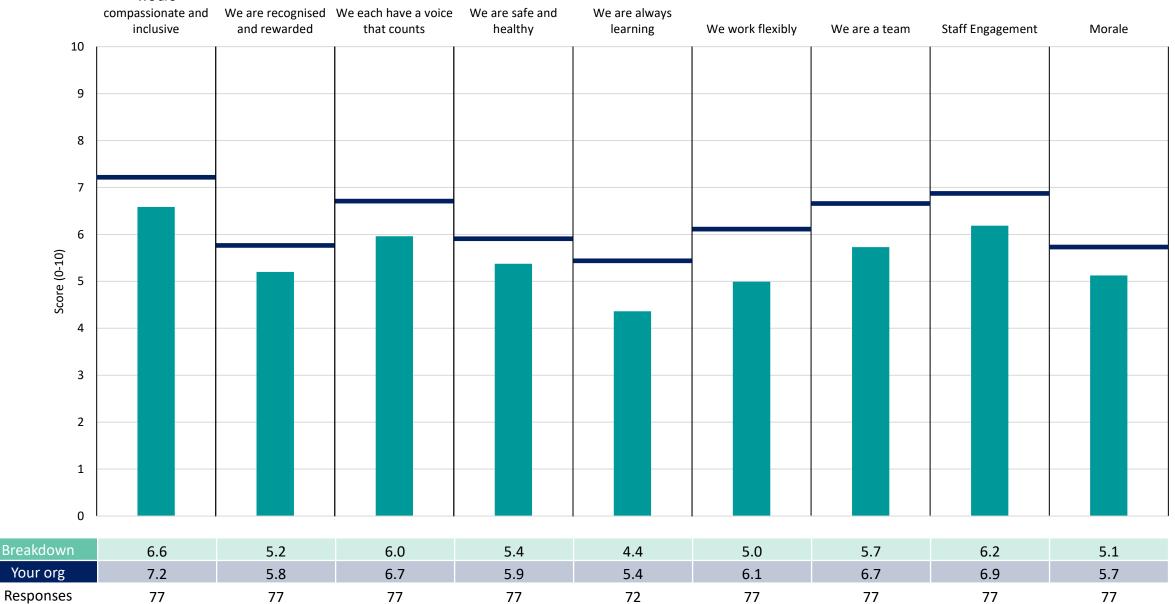

This directorate report for Frimley Health NHS Foundation Trust contains results by breakdown for People Promise element and theme results from the 2022 NHS Staff Survey. These results are compared to the unweighted average for your organisation.

The breakdowns used in this report were provided and defined by Frimley Health NHS Foundation Trust. Details of how the People Promise element and theme scores were calculated are included in the Technical Document, available to download from our results website.