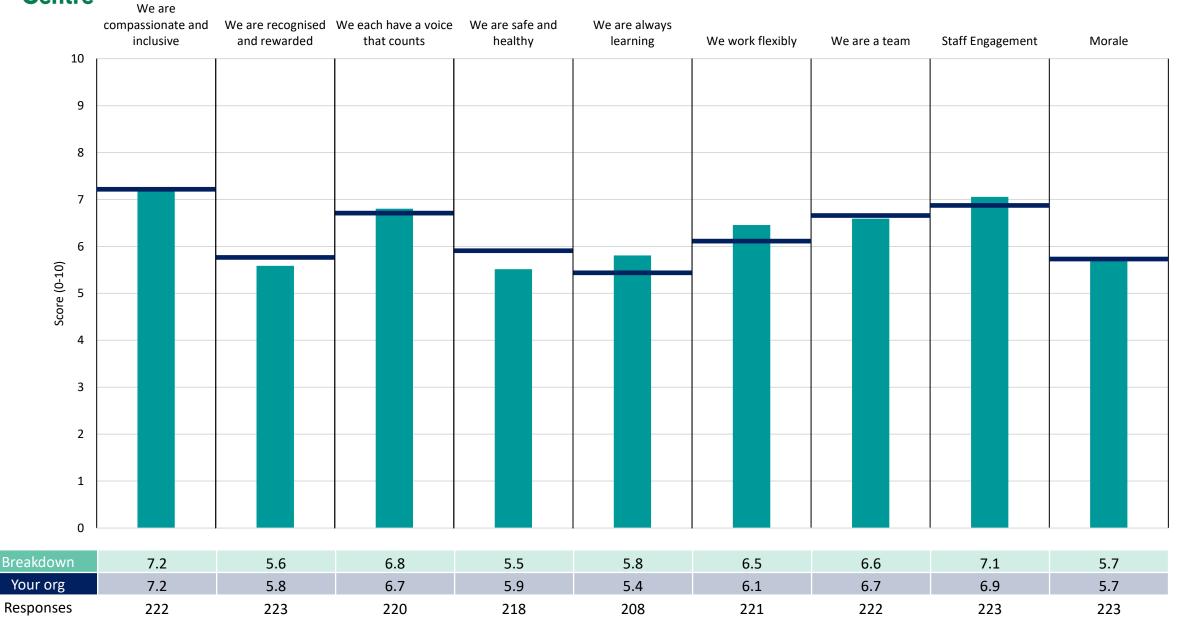

# FHFT Elderly Care

|                   | We are<br>compassionate and<br>inclusive | We are recognised and rewarded | We each have a voice<br>that counts | We are safe and<br>healthy | We are always<br>learning | We work flexibly | We are a team | Staff Engagement | Morale |
|-------------------|------------------------------------------|--------------------------------|-------------------------------------|----------------------------|---------------------------|------------------|---------------|------------------|--------|
| 10                |                                          |                                |                                     |                            |                           |                  |               |                  |        |
| 9                 |                                          |                                |                                     |                            |                           |                  |               |                  |        |
| 8                 |                                          |                                |                                     |                            |                           |                  |               |                  |        |
| 7                 |                                          |                                |                                     |                            |                           |                  |               |                  |        |
| 6                 |                                          |                                |                                     |                            |                           |                  |               |                  | _      |
|                   |                                          |                                |                                     |                            |                           |                  |               |                  |        |
| Score (0-10)<br>5 |                                          |                                |                                     |                            |                           |                  |               |                  |        |
| 4                 |                                          |                                |                                     |                            |                           |                  |               |                  |        |
| 3                 |                                          |                                |                                     |                            |                           |                  |               |                  |        |
| 2                 |                                          |                                |                                     |                            |                           |                  |               |                  |        |
| 1                 |                                          |                                |                                     | _                          |                           |                  |               |                  |        |
| 0                 |                                          |                                |                                     |                            |                           |                  |               |                  |        |
| Breakdown         | 7.4                                      | 6.0                            | 7.2                                 | 5.7                        | 6.3                       | 6.7              | 7.1           | 7.5              | 6.1    |
| Your org          | 7.2                                      | 5.8                            | 6.7                                 | 5.9                        | 5.4                       | 6.1              | 6.7           | 6.9              | 5.7    |
| Responses         | 147                                      | 147                            | 145                                 | 146                        | 138                       | 146              | 145           | 147              | 146    |