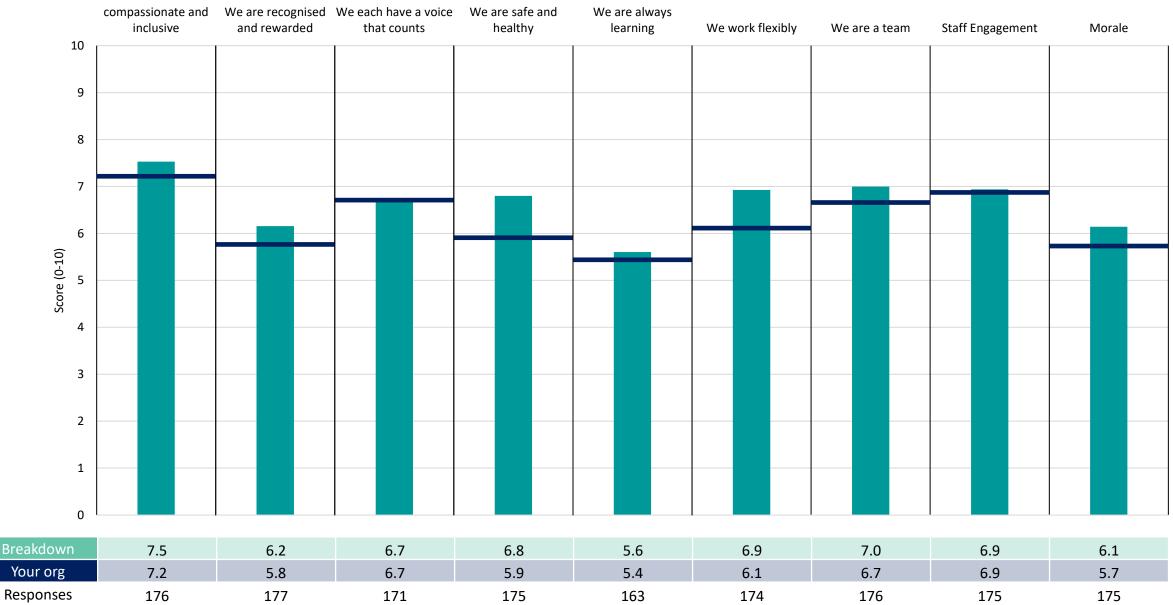

# FHFT Elderly Care

|                   | We are<br>compassionate and<br>inclusive | We are recognised and rewarded | We each have a voice<br>that counts | We are safe and<br>healthy | We are always<br>learning | We work flexibly | We are a team | Staff Engagement | Morale |
|-------------------|------------------------------------------|--------------------------------|-------------------------------------|----------------------------|---------------------------|------------------|---------------|------------------|--------|
| 10                |                                          |                                |                                     |                            |                           |                  |               |                  |        |
| 9                 |                                          |                                |                                     |                            |                           |                  |               |                  |        |
| 8                 |                                          |                                |                                     |                            |                           |                  |               |                  |        |
| 7                 |                                          |                                |                                     |                            |                           |                  |               |                  |        |
| 6                 |                                          |                                |                                     |                            |                           |                  |               |                  | _      |
|                   |                                          |                                |                                     |                            |                           |                  |               |                  |        |
| Score (0-10)<br>5 |                                          |                                |                                     |                            |                           |                  |               |                  |        |
| 4                 |                                          |                                |                                     |                            |                           |                  |               |                  |        |
| 3                 |                                          |                                |                                     |                            |                           |                  |               |                  |        |
| 2                 |                                          |                                |                                     |                            |                           |                  |               |                  |        |
| 1                 |                                          |                                |                                     | _                          |                           |                  |               |                  |        |
| 0                 |                                          |                                |                                     |                            |                           |                  |               |                  |        |
| Breakdown         | 7.4                                      | 6.0                            | 7.2                                 | 5.7                        | 6.3                       | 6.7              | 7.1           | 7.5              | 6.1    |
| Your org          | 7.2                                      | 5.8                            | 6.7                                 | 5.9                        | 5.4                       | 6.1              | 6.7           | 6.9              | 5.7    |
| Responses         | 147                                      | 147                            | 145                                 | 146                        | 138                       | 146              | 145           | 147              | 146    |