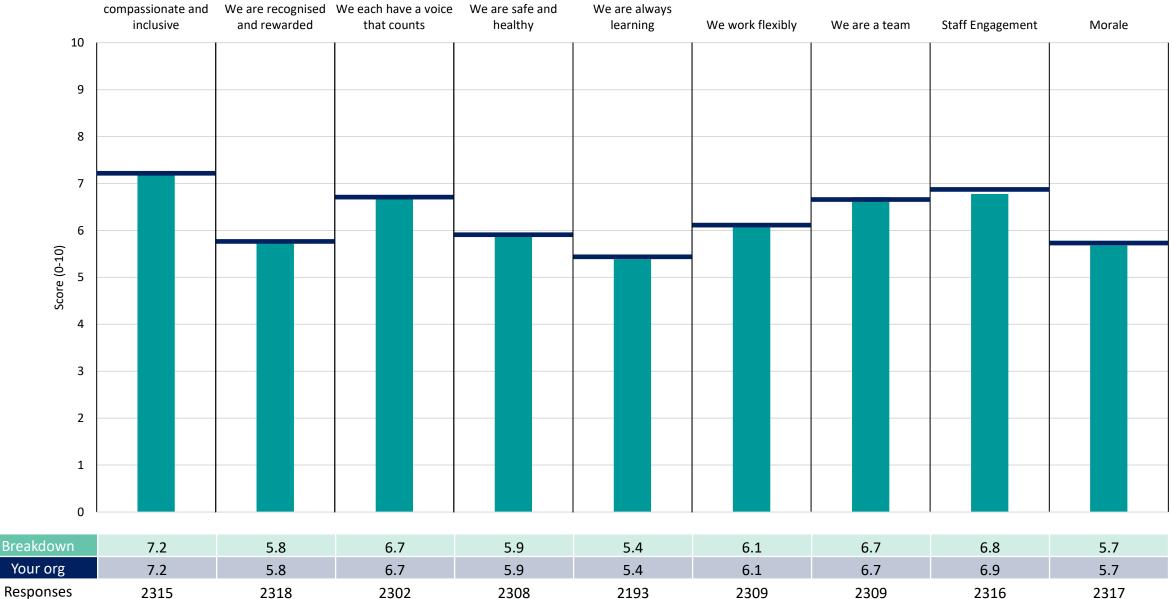

## FPH Medicine

|                   | We are<br>compassionate and<br>inclusive | We are recognised and rewarded | We each have a voice that counts | We are safe and<br>healthy | We are always<br>learning | We work flexibly | We are a team | Staff Engagement | Morale |
|-------------------|------------------------------------------|--------------------------------|----------------------------------|----------------------------|---------------------------|------------------|---------------|------------------|--------|
| 10                |                                          |                                |                                  |                            |                           |                  |               |                  |        |
| 9                 |                                          |                                |                                  |                            |                           |                  |               |                  |        |
| 8                 |                                          |                                |                                  |                            |                           |                  |               |                  |        |
| 7                 |                                          |                                |                                  |                            |                           |                  |               |                  |        |
| c                 |                                          |                                |                                  |                            |                           |                  |               |                  |        |
| )-10)<br>9        |                                          |                                |                                  |                            |                           |                  |               |                  |        |
| Score (0-10)<br>5 |                                          |                                |                                  |                            |                           |                  |               |                  |        |
| 4                 |                                          |                                |                                  |                            |                           |                  |               |                  |        |
| 3                 |                                          |                                |                                  | _                          |                           |                  |               |                  |        |
| 2                 |                                          |                                |                                  |                            |                           |                  |               |                  |        |
| 1                 |                                          |                                |                                  |                            |                           |                  |               |                  |        |
| 1                 |                                          |                                |                                  |                            |                           |                  |               |                  |        |
| 0                 |                                          |                                |                                  |                            |                           |                  |               |                  |        |
| Breakdown         | 7.3                                      | 5.7                            | 6.8                              | 5.7                        | 5.7                       | 6.3              | 6.7           | 7.0              | 5.7    |
| Your org          | 7.2                                      | 5.8                            | 6.7                              | 5.9                        | 5.4                       | 6.1              | 6.7           | 6.9              | 5.7    |
| Responses         | 425                                      | 426                            | 423                              | 421                        | 395                       | 424              | 425           | 426              | 426    |