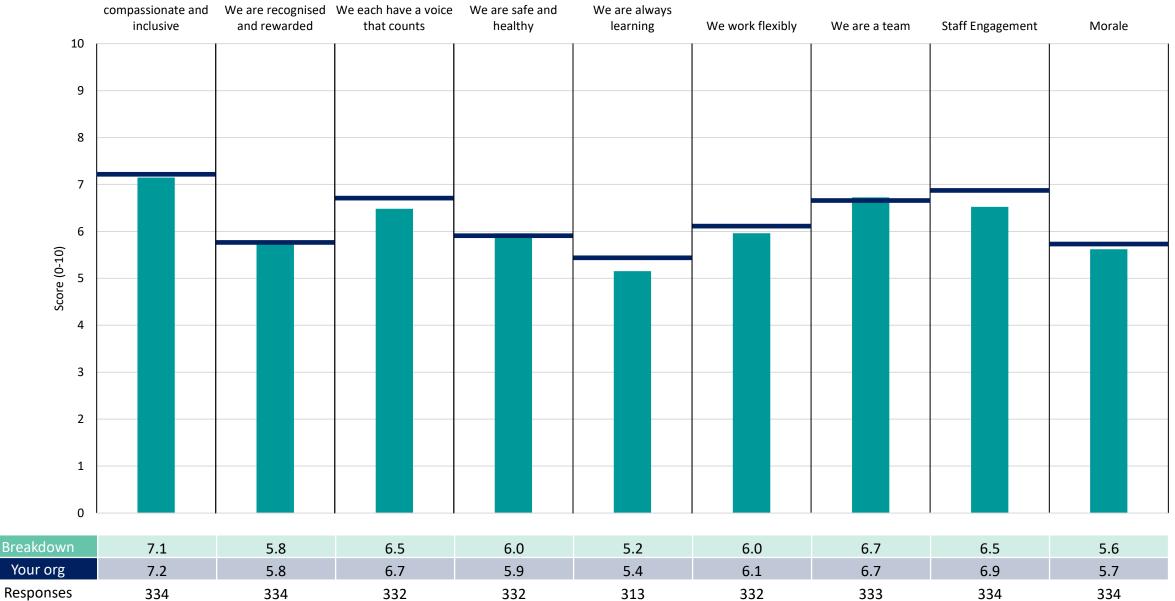

# FHFT Elderly Care

|                   | We are<br>compassionate and<br>inclusive | We are recognised and rewarded | We each have a voice<br>that counts | We are safe and<br>healthy | We are always<br>learning | We work flexibly | We are a team | Staff Engagement | Morale |
|-------------------|------------------------------------------|--------------------------------|-------------------------------------|----------------------------|---------------------------|------------------|---------------|------------------|--------|
| 10                |                                          |                                |                                     |                            |                           |                  |               |                  |        |
| 9                 |                                          |                                |                                     |                            |                           |                  |               |                  |        |
| 8                 |                                          |                                |                                     |                            |                           |                  |               |                  |        |
| 7                 |                                          |                                |                                     |                            |                           |                  |               |                  |        |
| 6                 |                                          |                                |                                     |                            |                           |                  |               |                  | _      |
|                   |                                          |                                |                                     |                            |                           |                  |               |                  |        |
| Score (0-10)<br>5 |                                          |                                |                                     |                            |                           |                  |               |                  |        |
| 4                 |                                          |                                |                                     |                            |                           |                  |               |                  |        |
| 3                 |                                          |                                |                                     |                            |                           |                  |               |                  |        |
| 2                 |                                          |                                |                                     |                            |                           |                  |               |                  |        |
| 1                 |                                          |                                |                                     | _                          |                           |                  |               |                  |        |
| 0                 |                                          |                                |                                     |                            |                           |                  |               |                  |        |
| Breakdown         | 7.4                                      | 6.0                            | 7.2                                 | 5.7                        | 6.3                       | 6.7              | 7.1           | 7.5              | 6.1    |
| Your org          | 7.2                                      | 5.8                            | 6.7                                 | 5.9                        | 5.4                       | 6.1              | 6.7           | 6.9              | 5.7    |
| Responses         | 147                                      | 147                            | 145                                 | 146                        | 138                       | 146              | 145           | 147              | 146    |