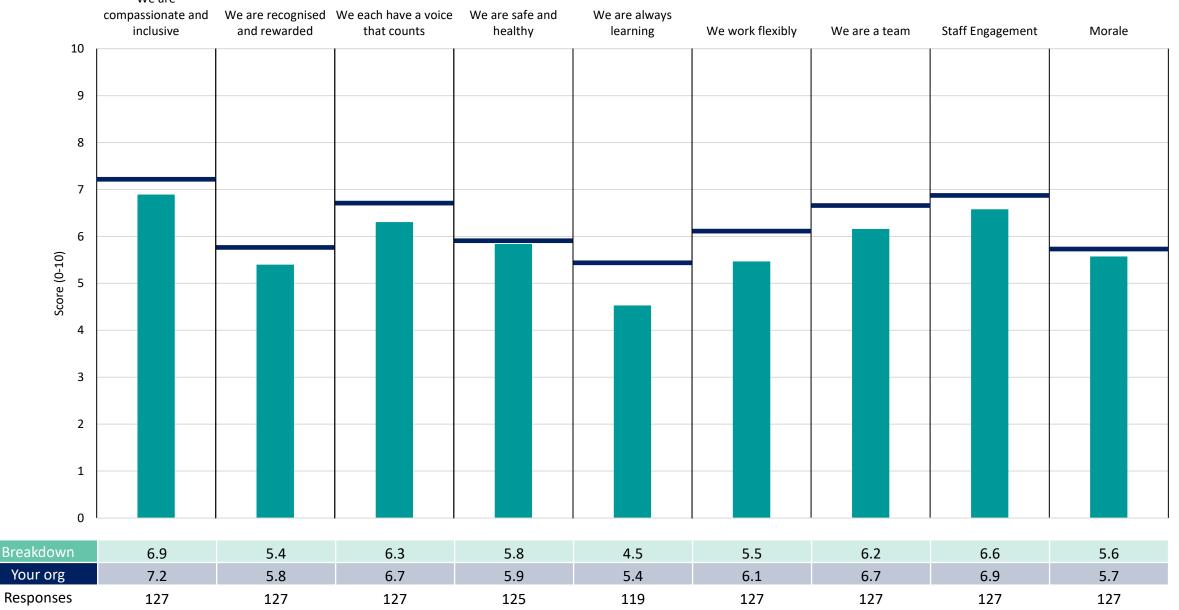

# FHFT Elderly Care

|                   | We are<br>compassionate and<br>inclusive | We are recognised and rewarded | We each have a voice<br>that counts | We are safe and<br>healthy | We are always<br>learning | We work flexibly | We are a team | Staff Engagement | Morale |
|-------------------|------------------------------------------|--------------------------------|-------------------------------------|----------------------------|---------------------------|------------------|---------------|------------------|--------|
| 10                |                                          |                                |                                     |                            |                           |                  |               |                  |        |
| 9                 |                                          |                                |                                     |                            |                           |                  |               |                  |        |
| 8                 |                                          |                                |                                     |                            |                           |                  |               |                  |        |
| 7                 |                                          |                                |                                     |                            |                           |                  |               |                  |        |
| 6                 |                                          |                                |                                     |                            |                           |                  |               |                  | _      |
|                   |                                          |                                |                                     |                            |                           |                  |               |                  |        |
| Score (0-10)<br>5 |                                          |                                |                                     |                            |                           |                  |               |                  |        |
| 4                 |                                          |                                |                                     |                            |                           |                  |               |                  |        |
| 3                 |                                          |                                |                                     |                            |                           |                  |               |                  |        |
| 2                 |                                          |                                |                                     |                            |                           |                  |               |                  |        |
| 1                 |                                          |                                |                                     | _                          |                           |                  |               |                  |        |
| 0                 |                                          |                                |                                     |                            |                           |                  |               |                  |        |
| Breakdown         | 7.4                                      | 6.0                            | 7.2                                 | 5.7                        | 6.3                       | 6.7              | 7.1           | 7.5              | 6.1    |
| Your org          | 7.2                                      | 5.8                            | 6.7                                 | 5.9                        | 5.4                       | 6.1              | 6.7           | 6.9              | 5.7    |
| Responses         | 147                                      | 147                            | 145                                 | 146                        | 138                       | 146              | 145           | 147              | 146    |

This directorate report for Frimley Health NHS Foundation Trust contains results by breakdown for People Promise element and theme results from the 2022 NHS Staff Survey. These results are compared to the unweighted average for your organisation.

The breakdowns used in this report were provided and defined by Frimley Health NHS Foundation Trust. Details of how the People Promise element and theme scores were calculated are included in the Technical Document, available to download from our results website.