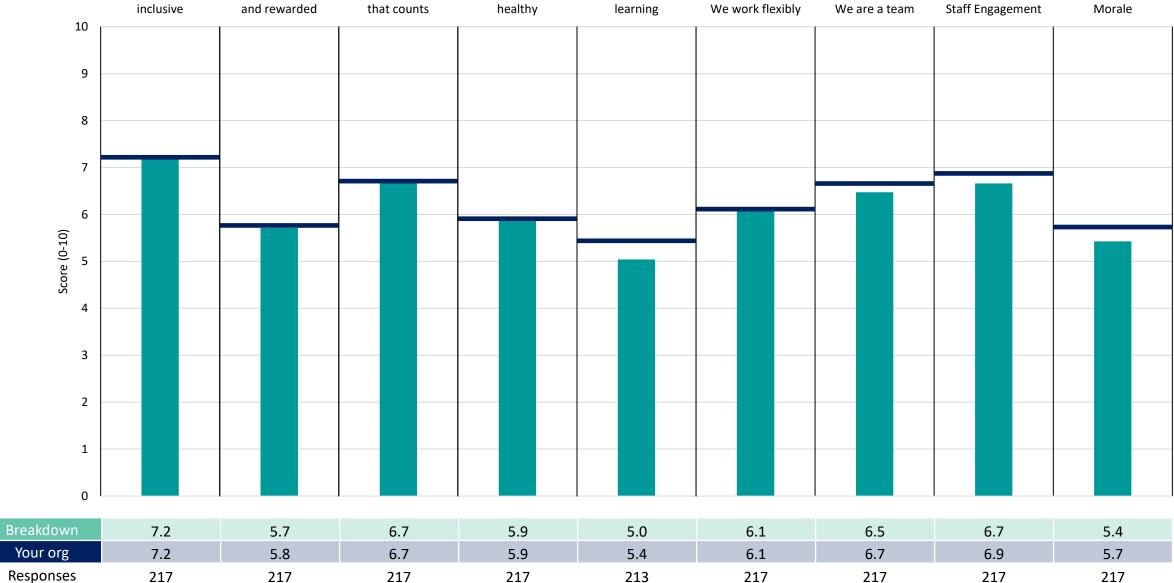

son.

The breakdowns used in this report were provided and defined by Frimley Health NHS Foundation Trust. Details of how the People Promise element and theme scores were calculated are included in the Technical Document, available to download from our results website.



! Note: when there are less than 11 responses in a group, results are suppressed to protect staff confidentiality, for some organisations this could mean that all breakdown results are suppressed.

Survey Coordination Centre



# Breakdowns 1

Frimley Health NHS Foundation Trust 2022 NHS Staff Survey





## FHFT Community









## FHFT Corporate









## FHFT ED & Acute Medicine













## **FHFT** Operations







## **FHFT Orthopaedics & Plastics**





#### FHFT Paediatrics









## FHFT Pathology







We are always



## FHFT Private Patients









## FHFT Radiology











## FHFT Specialist Surgery









## FHFT Theatres Critical Care & Anaesthetics





## **FHFT** Therapies









## FPH Medicine





|                   | We are<br>compassionate and<br>inclusive | We are recognised and rewarded | We each have a voice that counts | We are safe and<br>healthy | We are always<br>learning | We work flexibly | We are a team | Staff Engagement | Morale |
|-------------------|------------------------------------------|--------------------------------|----------------------------------|----------------------------|---------------------------|------------------|---------------|------------------|--------|
| 10                |                                          |