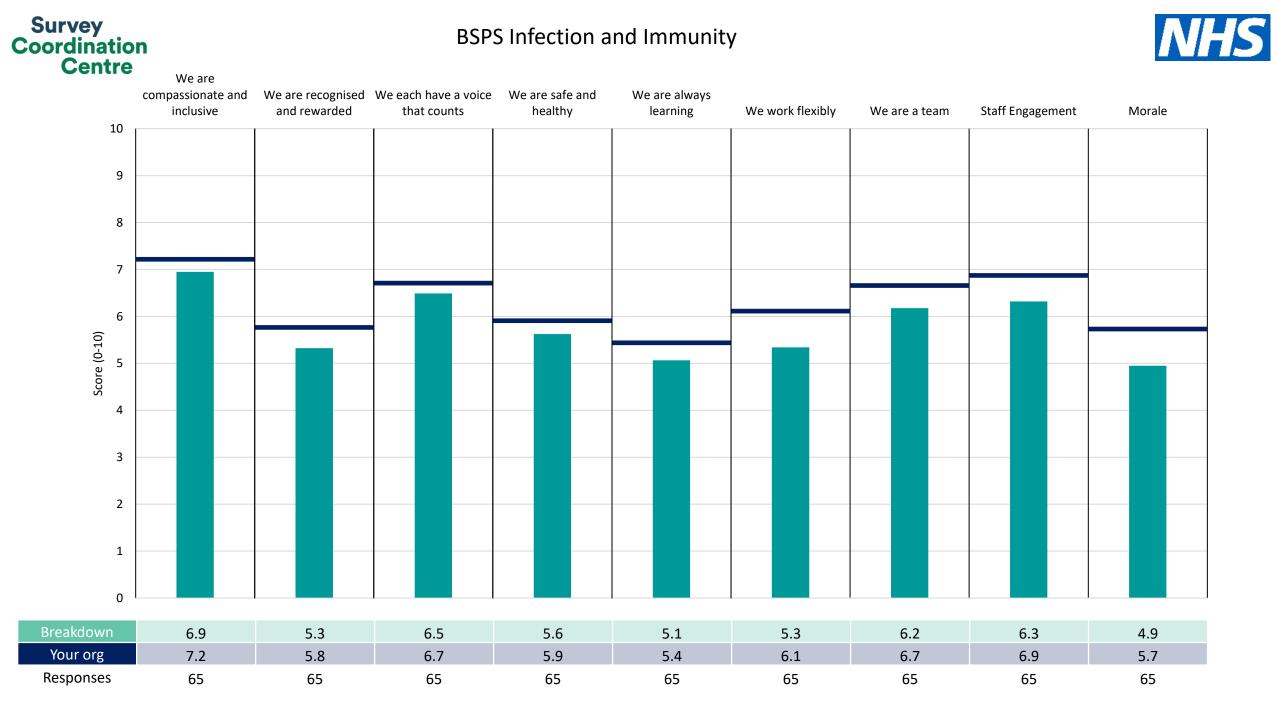

| 5.7                        | 5.7                       | 6.3              | 6.7           | 7.0              | 5.7    |
| Your org          | 7.2                                      | 5.8                            | 6.7                              | 5.9                        | 5.4                       | 6.1              | 6.7           | 6.9              | 5.7    |
| Responses         | 425                                      | 426                            | 423                              | 421                        | 395                       | 424              | 425           | 426              | 426    |



#### WPH Medicine





Survey Coordination Centre



# Breakdowns 2

Frimley Health NHS Foundation Trust 2022 NHS Staff Survey



## **BSPS Blood Sciences**













# FHFT Elderly Care





|                   | We are<br>compassionate and<br>inclusive | We are recognised and rewarded | We each have a voice<br>that counts | We are safe and<br>healthy | We are always<br>learning | We work flexibly | We are a team | Staff Engagement | Morale |
|-------------------|------------------------------------------|--------------------------------|-------------------------------------|----------------------------|---------------------------|------------------|---------------|------------------|--------|
| 10                |                                          |                                |                                     |                            |                           |                  |               |                  |        |
|