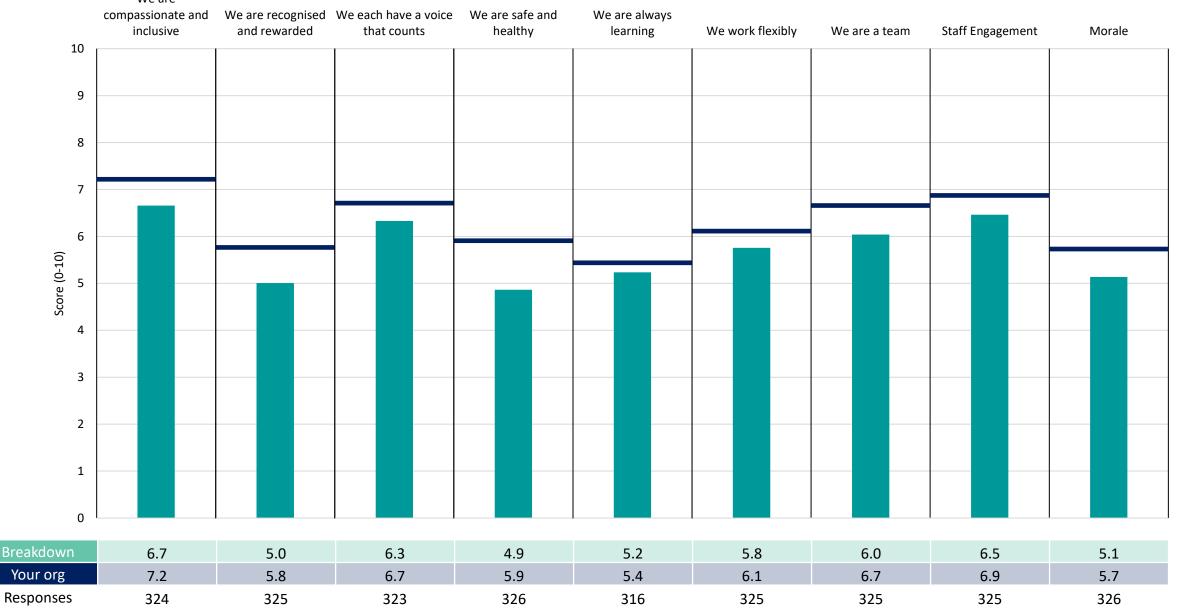

his report comparisons are made within your organisation so the unweighted organisation result is a more appropriate point of comparison.

The breakdowns used in this report were provided and defined by Frimley Health NHS Foundation Trust. Details of how the People Promise element and theme scores were calculated are included in the Technical Document, available to download from our results website.



! Note: when there are less than 11 responses in a group, results are suppressed to protect staff confidentiality, for some organisations this could mean that all breakdown results are suppressed.

Survey Coordination Centre



# Breakdowns 1

Frimley Health NHS Foundation Trust 2022 NHS Staff Survey





## FHFT Community









## FHFT Corporate









## FHFT ED & Acute Medicine













## **FHFT** Operations







## **FHFT Orthopaedics & Plastics**





#### FHFT Paediatrics









## FHFT Pathology







We are always



## FHFT Private Patients









## FHFT Radiology











## FHFT Specialist Surgery









## FHFT Theatres Critical Care & Anaesthetics





## **FHFT** Therapies









## FPH Medicine





|                   | We are<br>compassionate and<br>inclusive | We are recognised and rewarded | We each have a voice that counts | We are safe and<br>healthy | We are always<br>learning | We work flexibly | We are a team | Staff Engagement | Morale |
|-------------------|------------------------------------------|--------------------------------|----------------------------------|----------------------------|---------------------------|----