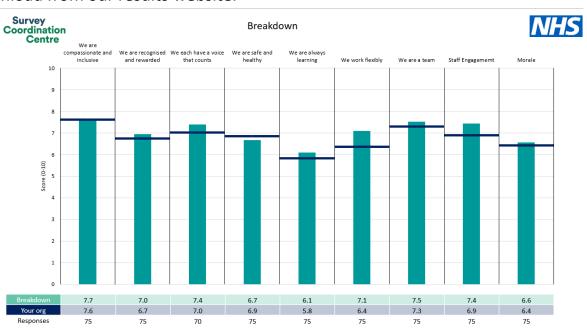

this report were provided and defined by Sussex Community NHS Foundation Trust. Details of how the People Promise element and theme scores were calculated are included in the Technical Document, available to download from our results website.

## **Key features**

Breakdown type and breakdown name are specified in the header.

Breakdown results are presented in the context of the (unweighted) organisation average ('Your org'), so it is easy to tell if a directorate is performing better or worse than the organisation average. For all People Promise element and theme results, a higher score is a better result than a lower score

The number of responses feeding into each measures and sub-scores for the given breakdown is specified below the table containing the directorate and trust scores.



! Note: when there are less than 11 responses in a group, results are suppressed to protect staff confidentiality, for some organisations this could mean that all breakdown results are suppressed.





## **Breakdowns 1**

Sussex Community NHS Foundation Trust 2022 NHS Staff Survey

#### **Adults East**





#### **Adults West Sussex**







#### **Childrens Services**





## Corporate







#### **Estates and Facilities**





## MSK Partnership









# Breakdowns 2

Sussex Community NHS Foundation Trust 2022 NHS Staff Survey



## Adults East - Community Services







## Adults East - Management and Inpatient Services







## **Adults East - Specialist Services**







## Adults East - Urgent Care







## Adults West Sussex - ICUs and System Flow







## Adults West Suss