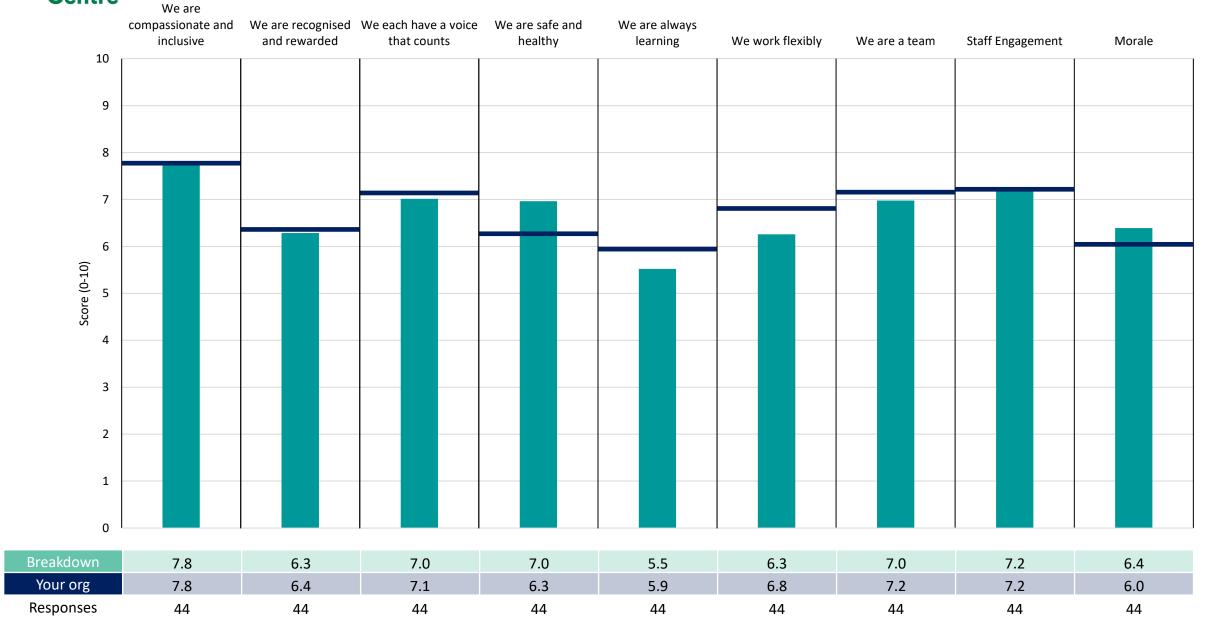

#### **Adults West Sussex**

This directorate report for Sussex Community NHS Foundation Trust contains results by breakdown for People Promise element and theme results from the 2022 NHS Staff Survey. These results are compared to the unweighted average for your organisation.

## **Key features**

Breakdown type and breakdown name are specified in the header.

Breakdown results are presented in the context of the (unweighted) organisation average ('Your org'), so it is easy to tell if a directorate is performing better or worse than the organisation average. For all People Promise element and theme results, a higher score is a better result than a lower score

The number of responses feeding into each measures and sub-scores for the given breakdown is specified below the table containing the directorate and trust scores.

! Note: when there are less than 11 responses in a group, results are suppressed to protect staff confidentiality, for some organisations this could mean that all breakdown results are suppressed.