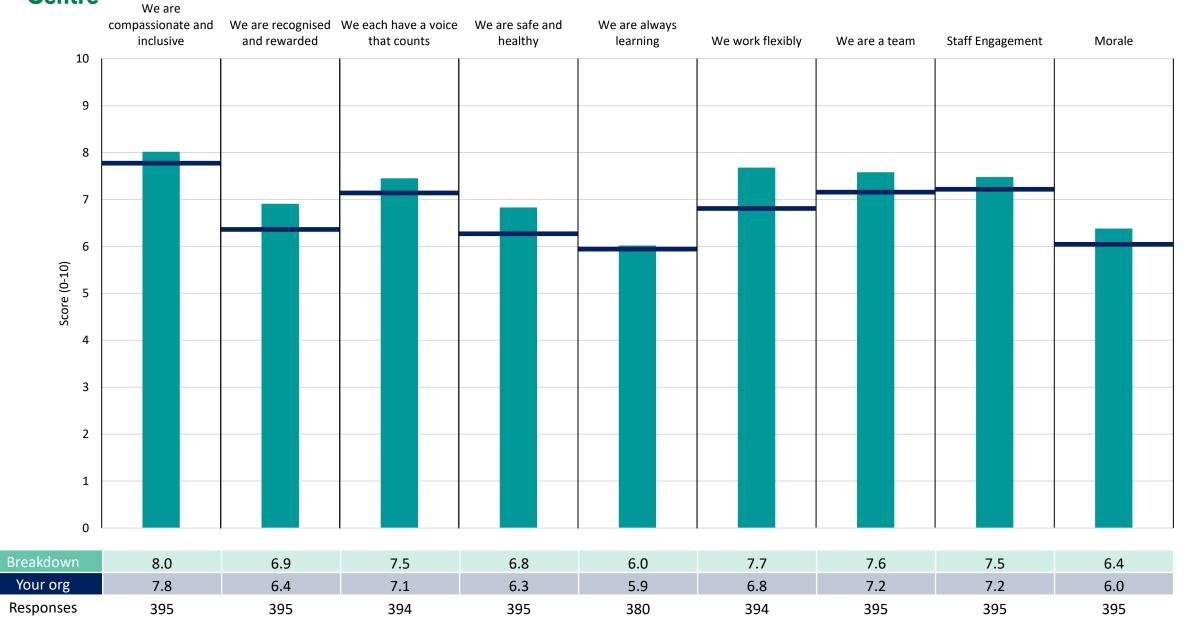

organisation average ('Your org'), so it is easy to tell if a directorate is performing better or worse than the organisation average. For all People Promise element and theme results, a higher score is a better result than a lower score

The number of responses feeding into each measures and sub-scores for the given breakdown is specified below the table containing the directorate and trust scores.



! Note: when there are less than 11 responses in a group, results are suppressed to protect staff confidentiality, for some organisations this could mean that all breakdown results are suppressed.





## **Breakdowns 1**

Sussex Community NHS Foundation Trust 2022 NHS Staff Survey

#### **Adults East**





#### **Adults West Sussex**







#### **Childrens Services**





## Corporate







#### **Estates and Facilities**





## MSK Partnership









# Breakdowns 2

Sussex Community NHS Foundation Trust 2022 NHS Staff Survey



## Adults East - Community Services







## Adults East - Management and Inpatient Services







## **Adults East - Specialist Services**







## Adults East - Urgent Care







## Adults West Sussex - ICUs and System Flow







## Adults West Sussex - Management and Admin







## Adults West Sussex - Outpatient and Urgent Care Services





#### Adults West Sussex - PCNs







## Adults West Sussex - Responsive Services







## Adults West Sussex - Specialist Services







## Adults West Sussex, Macmillan, One Call and Echo













## **Chailey Services**







## **Childrens Community Nursing**







## **Corporate Servi