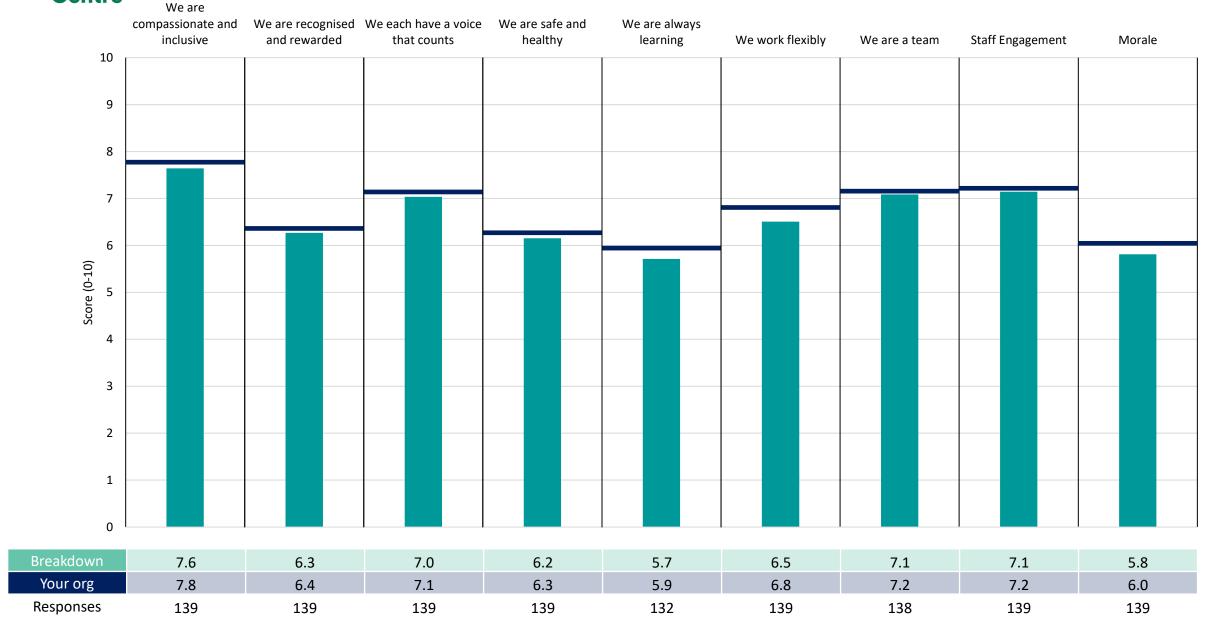

sub-scores for the given breakdown is specified below the table containing the directorate and trust scores.



! Note: when there are less than 11 responses in a group, results are suppressed to protect staff confidentiality, for some organisations this could mean that all breakdown results are suppressed.





## **Breakdowns 1**

Sussex Community NHS Foundation Trust 2022 NHS Staff Survey

#### **Adults East**





#### **Adults West Sussex**







#### **Childrens Services**





## Corporate







#### **Estates and Facilities**





## MSK Partnership









# Breakdowns 2

Sussex Community NHS Foundation Trust 2022 NHS Staff Survey



## Adults East - Community Services







## Adults East - Management and Inpatient Services







## **Adults East - Specialist Services**







## Adults East - Urgent Care







## Adults West Sussex - ICUs and System Flow







## Adults West Sussex - Management and Admin







## Adults West Sussex - Outpatient and Urgent Care Services





#### Adults West Sussex - PCNs







## Adults West Sussex - Responsive Services







## Adults West Sussex - Specialist Services







## Adults West Sussex, Macmillan, One Call and Echo













## **Chailey Services**







## **Childrens Community Nursing**







## **Corporate Services**













#### **Estates & Facilities**





## **HCP Brighton**





#### **HCP West Sussex**







## Immunisations countywide







## Management and Admin Childrens







#### **SRC** and Reablement





#### Time to Talk







## Wellbeing & Other Specialist Services