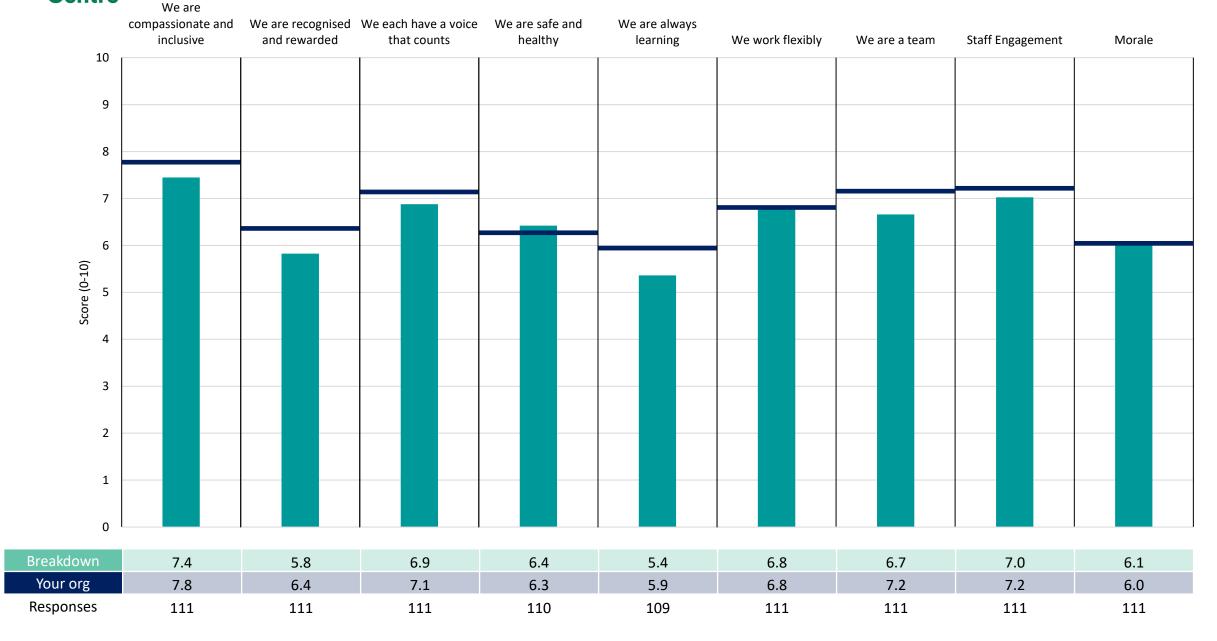

is specified below the table containing the directorate and trust scores.



! Note: when there are less than 11 responses in a group, results are suppressed to protect staff confidentiality, for some organisations this could mean that all breakdown results are suppressed.





## **Breakdowns 1**

Sussex Community NHS Foundation Trust 2022 NHS Staff Survey

#### **Adults East**





#### **Adults West Sussex**







#### **Childrens Services**





## Corporate







#### **Estates and Facilities**





## MSK Partnership









# Breakdowns 2

Sussex Community NHS Foundation Trust 2022 NHS Staff Survey



## Adults East - Community Services







## Adults East - Management and Inpatient Services







## **Adults East - Specialist Services**







## Adults East - Urgent Care







## Adults West Sussex - ICUs and System Flow







## Adults West Sussex - Management and Admin







## Adults West Sussex - Outpatient and Urgent Care Services





#### Adults West Sussex - PCNs







## Adults West Sussex - Responsive Services







## Adults West Sussex - Specialist Services







## Adults West Sussex, Macmillan, One Call and Echo













## **Chailey Services**







## **Childrens Community Nursing**







## **Corporate Services**













#### **Estates & Facilities**





## **HCP Brighton**





#### **HCP West Sussex**







## Immunisations countywide







## Management and Admin Childrens







#### **SRC** and Reablement





#### Time to Talk







## Wellbeing & Other Specialist Services