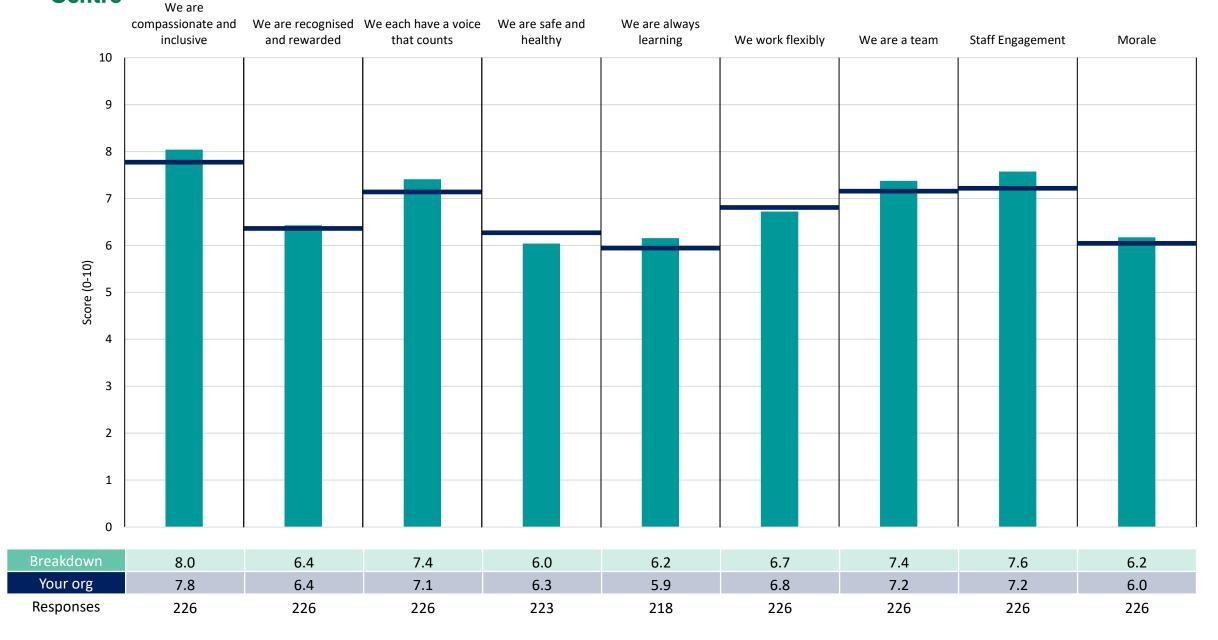

higher score is a better result than a lower score

The number of responses feeding into each measures and sub-scores for the given breakdown is specified below the table containing the directorate and trust scores.



! Note: when there are less than 11 responses in a group, results are suppressed to protect staff confidentiality, for some organisations this could mean that all breakdown results are suppressed.





## **Breakdowns 1**

Sussex Community NHS Foundation Trust 2022 NHS Staff Survey

#### **Adults East**





#### **Adults West Sussex**







#### **Childrens Services**





## Corporate







#### **Estates and Facilities**





## MSK Partnership









# Breakdowns 2

Sussex Community NHS Foundation Trust 2022 NHS Staff Survey



## Adults East - Community Services







## Adults East - Management and Inpatient Services







## **Adults East - Specialist Services**







## Adults East - Urgent Care







## Adults West Sussex - ICUs and System Flow







## Adults West Sussex - Management and Admin







## Adults West Sussex - Outpatient and Urgent Care Services





#### Adults West Sussex - PCNs







## Adults West Sussex - Responsive Services







## Adults West Sussex - Specialist Services







## Adults West Sussex, Macmillan, One Call and Echo













## **Chailey Services**







## **Childrens Community Nursing**







## **Corporate Services**













#### **Estates & Facilities**





## **HCP Brighton**





#### **HCP West Sussex**







## Immunisations countywide







## Management and Admin Childrens