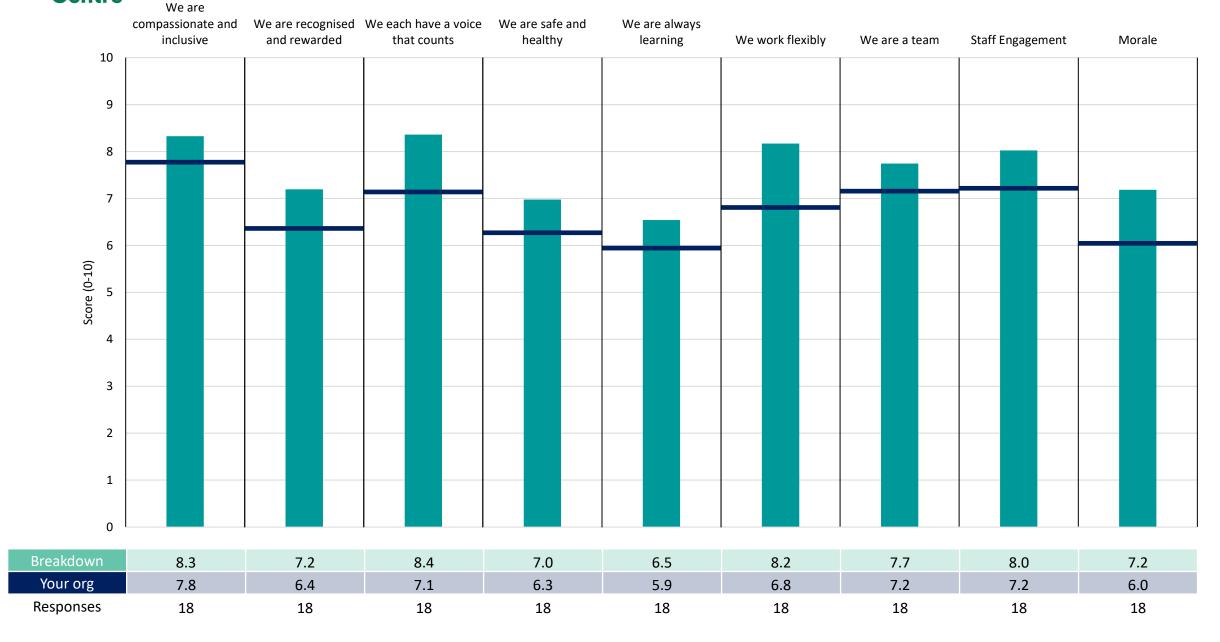

#### **Childrens Services**

This directorate report for Sussex Community NHS Foundation Trust contains results by breakdown for People Promise element and theme results from the 2022 NHS Staff Survey. These results are compared to the unweighted average for your organisation.

## **Key features**

Breakdown type and breakdown name are specified in the header.

Breakdown results are presented in the context of the (unweighted) organisation average ('Your org'), so it is easy to tell if a directorate is performing better or worse than the organisation average. For all People Promise element and theme results, a higher score is a better result than a lower score

The number of responses feeding into each measures and sub-scores for the given breakdown is specified below the table containing the directorate and trust scores.

! Note: when there are less than 11 responses in a group, results are suppressed to protect staff confidentiality, for some organisations this could mean that all breakdown results are suppressed.