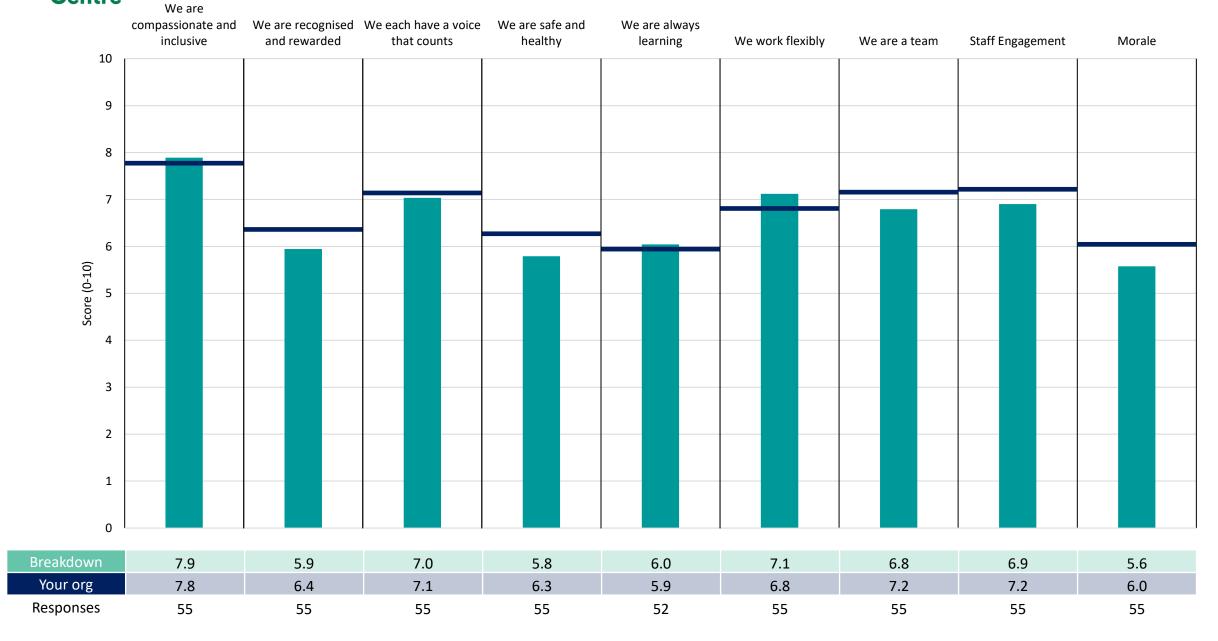

irectorate is performing better or worse than the organisation average. For all People Promise element and theme results, a higher score is a better result than a lower score

The number of responses feeding into each measures and sub-scores for the given breakdown is specified below the table containing the directorate and trust scores.



! Note: when there are less than 11 responses in a group, results are suppressed to protect staff confidentiality, for some organisations this could mean that all breakdown results are suppressed.





## **Breakdowns 1**

Sussex Community NHS Foundation Trust 2022 NHS Staff Survey

#### **Adults East**





#### **Adults West Sussex**







#### **Childrens Services**





## Corporate







#### **Estates and Facilities**





## MSK Partnership









# Breakdowns 2

Sussex Community NHS Foundation Trust 2022 NHS Staff Survey



## Adults East - Community Services







## Adults East - Management and Inpatient Services







## **Adults East - Specialist Services**







## Adults East - Urgent Care







## Adults West Sussex - ICUs and System Flow







## Adults West Sussex - Management and Admin







## Adults West Sussex - Outpatient and Urgent Care Services





#### Adults West Sussex - PCNs







## Adults West Sussex - Responsive Services







## Adults West Sussex - Specialist Services







## Adults West Sussex, Macmillan, One Call and Echo













## **Chailey Services**







## **Childrens Community Nursing**







## **Corporate Services**













#### **Estates & Facilities**





## **HCP