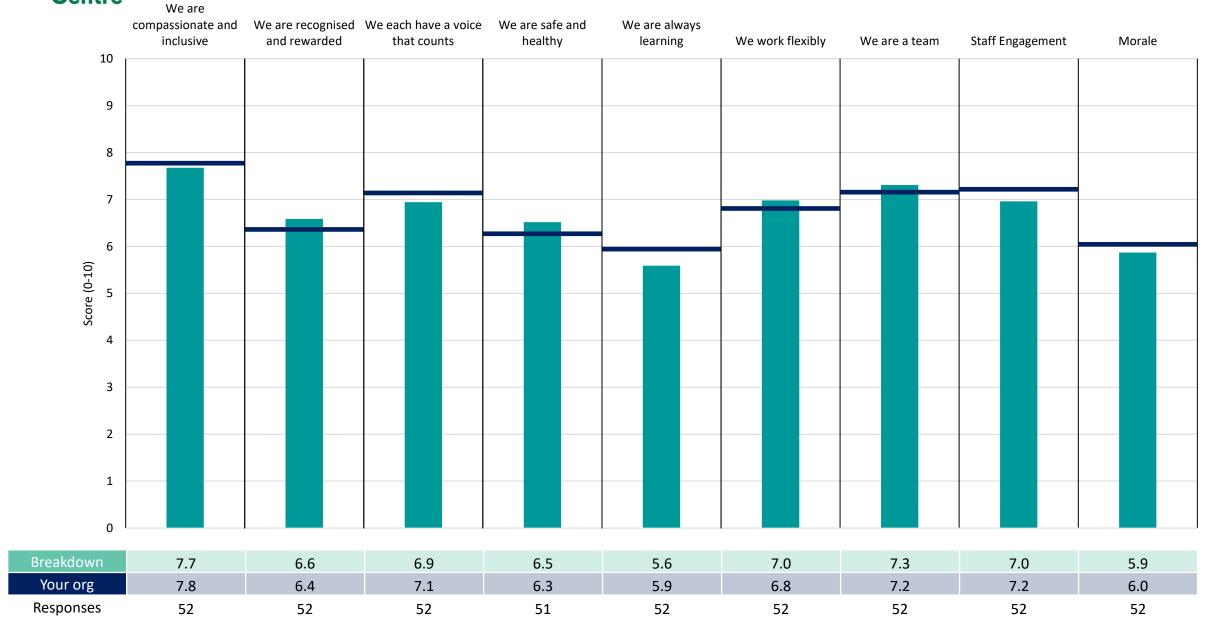

## Corporate

This directorate report for Sussex Community NHS Foundation Trust contains results by breakdown for People Promise element and theme results from the 2022 NHS Staff Survey. These results are compared to the unweighted average for your organisation.

## **Key features**

Breakdown type and breakdown name are specified in the header.

Breakdown results are presented in the context of the (unweighted) organisation average ('Your org'), so it is easy to tell if a directorate is performing better or worse than the organisation average. For all People Promise element and theme results, a higher score is a better result than a lower score

The number of responses feeding into each measures and sub-scores for the given breakdown is specified below the table containing the directorate and trust scores.

! Note: when there are less than 11 responses in a group, results are suppressed to protect staff confidentiality, for some organisations this could mean that all breakdown results are suppressed.