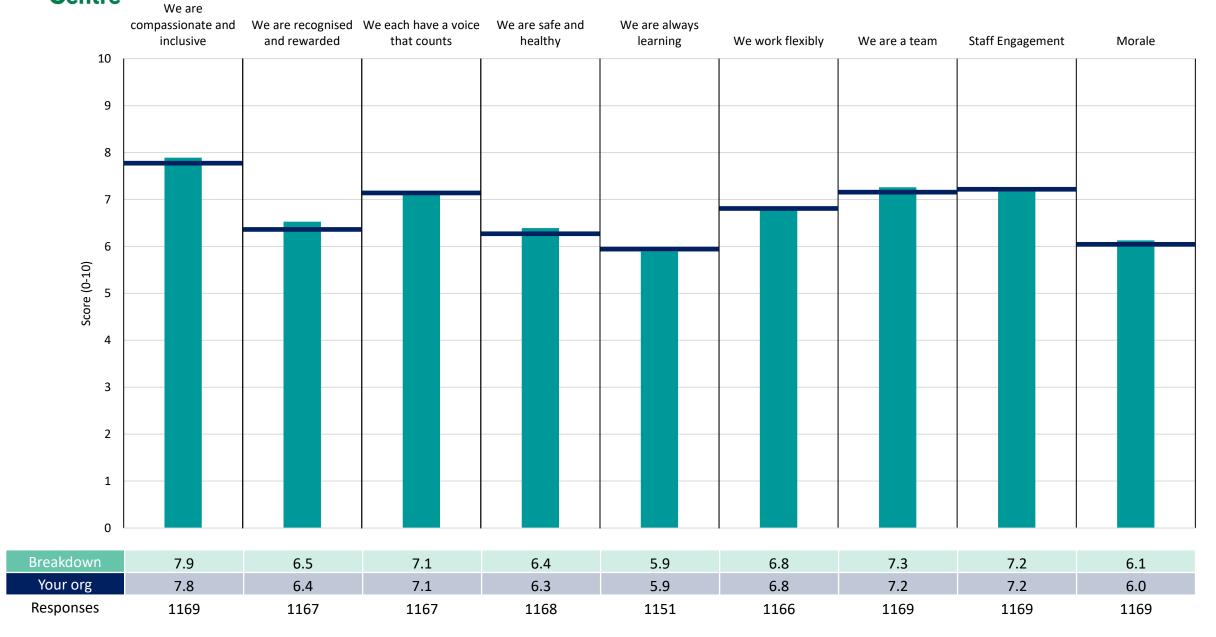

the (unweighted) organisation average ('Your org'), so it is easy to tell if a directorate is performing better or worse than the organisation average. For all People Promise element and theme results, a higher score is a better result than a lower score

The number of responses feeding into each measures and sub-scores for the given breakdown is specified below the table containing the directorate and trust scores.



! Note: when there are less than 11 responses in a group, results are suppressed to protect staff confidentiality, for some organisations this could mean that all breakdown results are suppressed.





## **Breakdowns 1**

Sussex Community NHS Foundation Trust 2022 NHS Staff Survey

#### **Adults East**





#### **Adults West Sussex**







#### **Childrens Services**





## Corporate







#### **Estates and Facilities**





## MSK Partnership









# Breakdowns 2

Sussex Community NHS Foundation Trust 2022 NHS Staff Survey



## Adults East - Community Services







## Adults East - Management and Inpatient Services







## **Adults East - Specialist Services**







## Adults East - Urgent Care







## Adults West Sussex - ICUs and System Flow







## Adults West Sussex - Management and Admin







## Adults West Sussex - Outpatient and Urgent Care Services





#### Adults West Sussex - PCNs







## Adults West Sussex - Responsive Services







## Adults West Sussex - Specialist Services







## Adults West Sussex, Macmillan, One Call and Echo













## **Chailey Services**







## **Childrens Community Nursing**







##