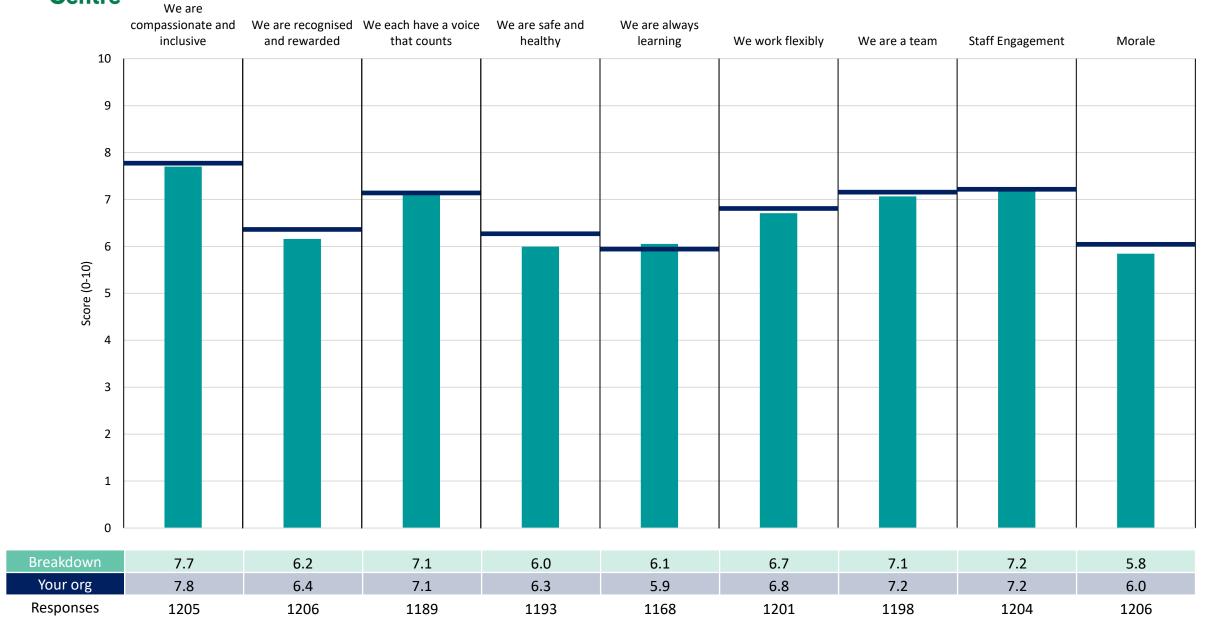

lts are presented in the context of the (unweighted) organisation average ('Your org'), so it is easy to tell if a directorate is performing better or worse than the organisation average. For all People Promise element and theme results, a higher score is a better result than a lower score

The number of responses feeding into each measures and sub-scores for the given breakdown is specified below the table containing the directorate and trust scores.



! Note: when there are less than 11 responses in a group, results are suppressed to protect staff confidentiality, for some organisations this could mean that all breakdown results are suppressed.





## **Breakdowns 1**

Sussex Community NHS Foundation Trust 2022 NHS Staff Survey

#### **Adults East**





#### **Adults West Sussex**







#### **Childrens Services**





## Corporate







#### **Estates and Facilities**





## MSK Partnership









# Breakdowns 2

Sussex Community NHS Foundation Trust 2022 NHS Staff Survey



## Adults East - Community Services







## Adults East - Management and Inpatient Services







## **Adults East - Specialist Services**







## Adults East - Urgent Care







## Adults West Sussex - ICUs and System Flow







## Adults West Sussex - Management and Admin







## Adults West Sussex - Outpatient and Urgent Care Services





#### Adults West Sussex - PCNs







## Adults West Sussex - Responsive Services







## Adults West Sussex - Specialist Services







## Adults West Sussex, Macmillan, One Call and Echo













## **Chailey Services**







## **Chil