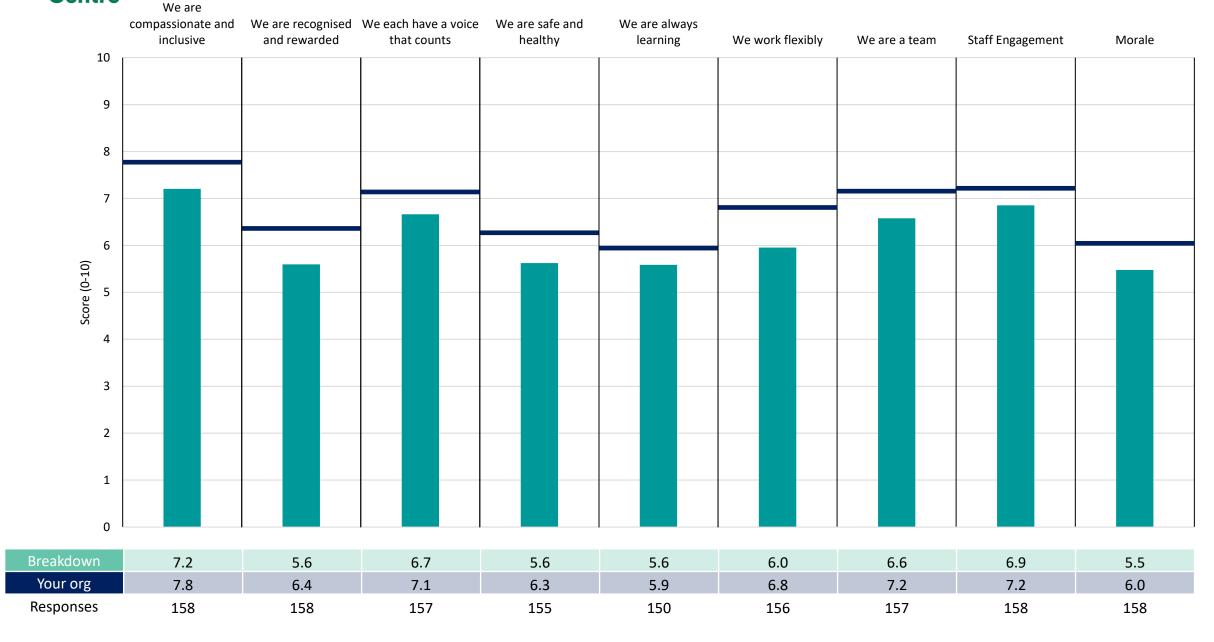

mber of responses feeding into each measures and sub-scores for the given breakdown is specified below the table containing the directorate and trust scores.



! Note: when there are less than 11 responses in a group, results are suppressed to protect staff confidentiality, for some organisations this could mean that all breakdown results are suppressed.





## **Breakdowns 1**

Sussex Community NHS Foundation Trust 2022 NHS Staff Survey

#### **Adults East**





#### **Adults West Sussex**







#### **Childrens Services**





## Corporate







#### **Estates and Facilities**





## MSK Partnership









# Breakdowns 2

Sussex Community NHS Foundation Trust 2022 NHS Staff Survey



## Adults East - Community Services







## Adults East - Management and Inpatient Services







## **Adults East - Specialist Services**







## Adults East - Urgent Care







## Adults West Sussex - ICUs and System Flow







## Adults West Sussex - Management and Admin







## Adults West Sussex - Outpatient and Urgent Care Services





#### Adults West Sussex - PCNs







## Adults West Sussex - Responsive Services







## Adults West Sussex - Specialist Services







## Adults West Sussex, Macmillan, One Call and Echo













## **Chailey Services**







## **Childrens Community Nursing**







## **Corporate Services**













#### **Estates & Facilities**





## **HCP Brighton**





#### **HCP West Sussex**







## Immunisations countywide







## Management and Admin Childrens







#### **SRC** and Reablement





#### Time to Talk