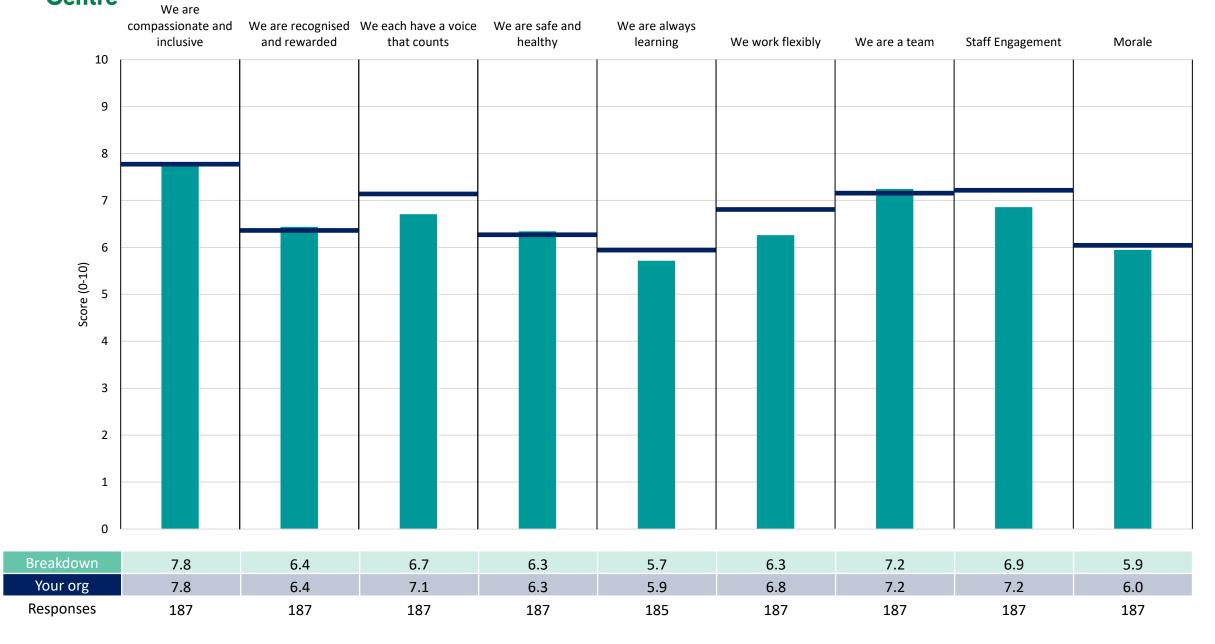

#### **Adults East**

This directorate report for Sussex Community NHS Foundation Trust contains results by breakdown for People Promise element and theme results from the 2022 NHS Staff Survey. These results are compared to the unweighted average for your organisation.

## **Key features**

Breakdown type and breakdown name are specified in the header.

Breakdown results are presented in the context of the (unweighted) organisation average ('Your org'), so it is easy to tell if a directorate is performing better or worse than the organisation average. For all People Promise element and theme results, a higher score is a better result than a lower score

The number of responses feeding into each measures and sub-scores for the given breakdown is specified below the table containing the directorate and trust scores.

! Note: when there are less than 11 responses in a group, results are suppressed to protect staff confidentiality, for some organisations this could mean that all breakdown results are suppressed.