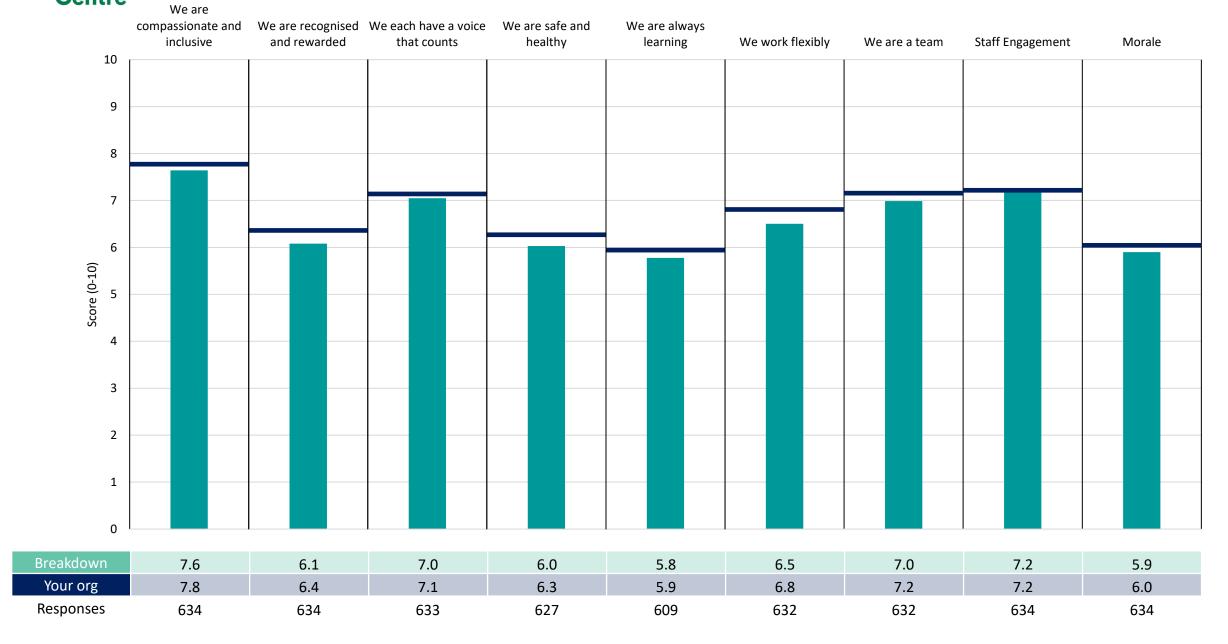

ed in the header.

Breakdown results are presented in the context of the (unweighted) organisation average ('Your org'), so it is easy to tell if a directorate is performing better or worse than the organisation average. For all People Promise element and theme results, a higher score is a better result than a lower score

The number of responses feeding into each measures and sub-scores for the given breakdown is specified below the table containing the directorate and trust scores.



! Note: when there are less than 11 responses in a group, results are suppressed to protect staff confidentiality, for some organisations this could mean that all breakdown results are suppressed.





## **Breakdowns 1**

Sussex Community NHS Foundation Trust 2022 NHS Staff Survey

#### **Adults East**





#### **Adults West Sussex**







#### **Childrens Services**





## Corporate







#### **Estates and Facilities**





## MSK Partnership









# Breakdowns 2

Sussex Community NHS Foundation Trust 2022 NHS Staff Survey



## Adults East - Community Services







## Adults East - Management and Inpatient Services







## **Adults East - Specialist Services**







## Adults East - Urgent Care







## Adults West Sussex - ICUs and System Flow







## Adults West Sussex - Management and Admin







## Adults West Sussex - Outpatient and Urgent Care Services





#### Adults West Sussex - PCNs







## Adults West Sussex - Responsive Services







## Adults West Sussex - Specialist Services







## Adults West Sussex, Macmillan, One Call and Echo













## **Ch