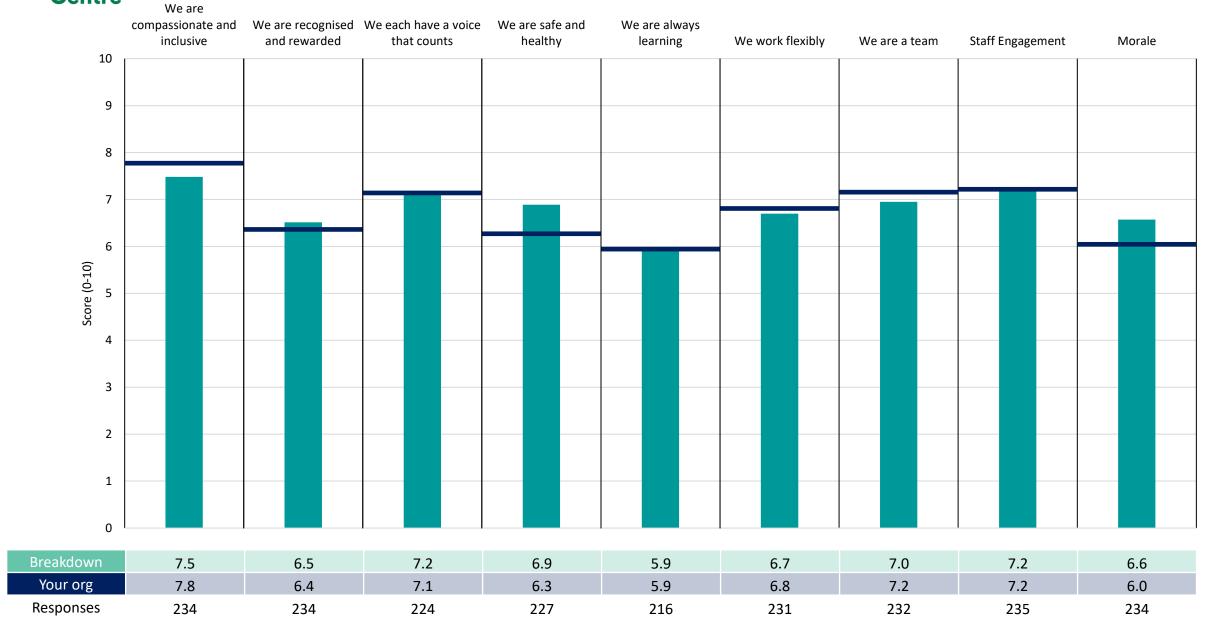

t is easy to tell if a directorate is performing better or worse than the organisation average. For all People Promise element and theme results, a higher score is a better result than a lower score

The number of responses feeding into each measures and sub-scores for the given breakdown is specified below the table containing the directorate and trust scores.



! Note: when there are less than 11 responses in a group, results are suppressed to protect staff confidentiality, for some organisations this could mean that all breakdown results are suppressed.





## **Breakdowns 1**

Sussex Community NHS Foundation Trust 2022 NHS Staff Survey

#### **Adults East**





#### **Adults West Sussex**







#### **Childrens Services**





## Corporate







#### **Estates and Facilities**





## MSK Partnership









# Breakdowns 2

Sussex Community NHS Foundation Trust 2022 NHS Staff Survey



## Adults East - Community Services







## Adults East - Management and Inpatient Services







## **Adults East - Specialist Services**







## Adults East - Urgent Care







## Adults West Sussex - ICUs and System Flow







## Adults West Sussex - Management and Admin







## Adults West Sussex - Outpatient and Urgent Care Services





#### Adults West Sussex - PCNs







## Adults West Sussex - Responsive Services







## Adults West Sussex - Specialist Services







## Adults West Sussex, Macmillan, One Call and Echo













## **Chailey Services**







## **Childrens Community Nursing**







## **Corporate Services**













#### **Estates & Fac