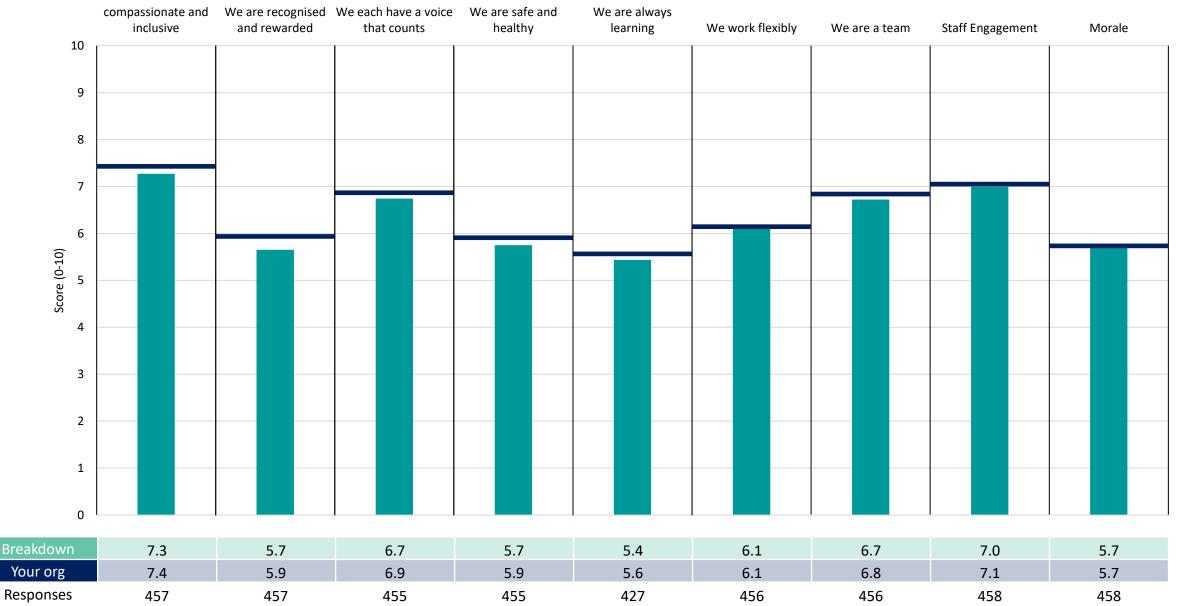

## Access and Medicine

|                   | we are<br>compassionate and<br>inclusive | mpassionate and We are recognised We each have a voice |     | ompassionate and We are recognised We each have a voice We are safe and We are always |     |     |     |     | We are a team | Staff Engagement | Morale |  |  |
|-------------------|------------------------------------------|--------------------------------------------------------|-----|---------------------------------------------------------------------------------------|-----|-----|-----|-----|---------------|------------------|--------|--|--|
| 10                |                                          |                                                        |     |                                                                                       |     |     |     |     |               |                  |        |  |  |
| 9                 |                                          |                                                        |     |                                                                                       |     |     |     |     |               |                  |        |  |  |
| 8                 |                                          |                                                        |     |                                                                                       |     |     |     |     |               |                  |        |  |  |
| 7                 |                                          |                                                        |     |                                                                                       |     |     |     |     |               |                  |        |  |  |
| 6                 |                                          |                                                        |     |                                                                                       |     |     |     |     |               |                  |        |  |  |
|                   |                                          |                                                        |     |                                                                                       |     |     |     |     |               |                  |        |  |  |
| Score (0-10)<br>5 |                                          |                                                        |     |                                                                                       |     |     |     |     |               |                  |        |  |  |
| 4                 |                                          |                                                        |     |                                                                                       |     |     |     |     |               |                  |        |  |  |
| 3                 |                                          |                                                        |     |                                                                                       |     |     |     |     |               |                  |        |  |  |
| 2                 |                                          |                                                        |     | _                                                                                     |     |     |     |     |               |                  |        |  |  |
| 1                 |                                          |                                                        |     |                                                                                       |     |     |     |     |               |                  |        |  |  |
| 0                 |                                          |                                                        |     |                                                                                       |     |     |     |     |               |                  |        |  |  |
| Breakdown         | 7.4                                      | 5.9                                                    | 7.0 | 5.4                                                                                   | 5.4 | 5.7 | 6.8 | 7.1 | 5.8           |                  |        |  |  |
| Your org          | 7.4                                      | 5.9                                                    | 6.9 | 5.9                                                                                   | 5.6 | 6.1 | 6.8 | 7.1 | 5.7           |                  |        |  |  |
| Responses         | 47                                       | 46                                                     | 47  | 47                                                                                    | 44  | 46  | 47  | 47  | 47            |                  |        |  |  |