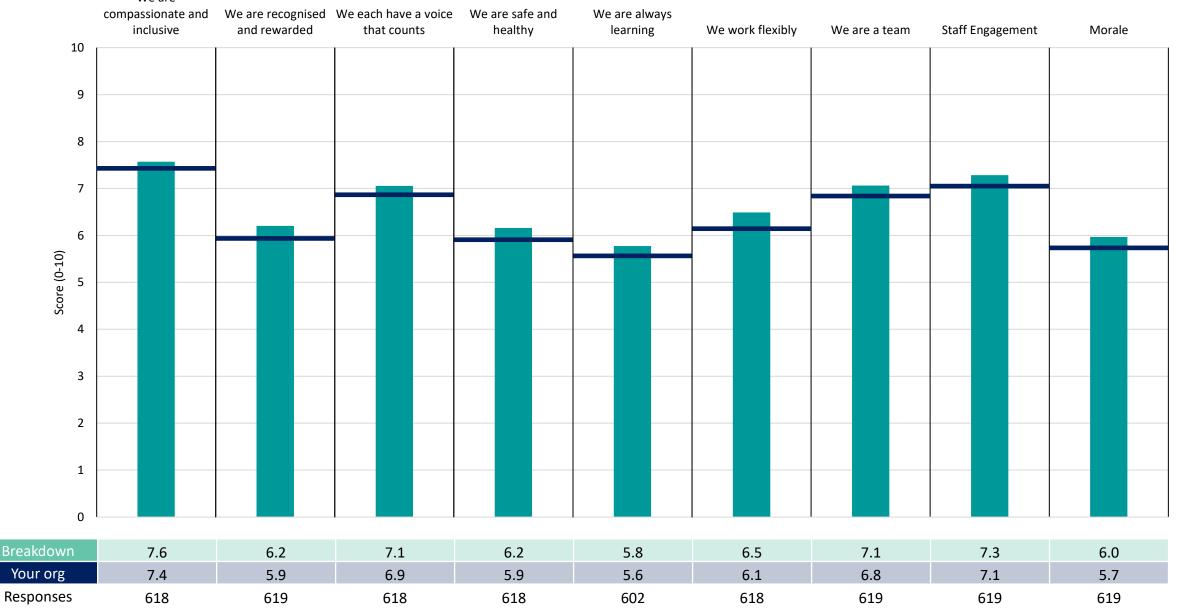

| 60                                                                 | 58  | 60               | 60            | 60               | 60     |





## Obstetrics, Maternity & Benign Gynae



#### Survey Coordination Centre NHS Oncology We are We are recognised We each have a voice We are safe and compassionate and We are always inclusive and rewarded that counts healthy learning We work flexibly We are a team Staff Engagement Morale 10 9 8 7 6 Score (0-10) 5 4 3 2 1 0

| Breakdown | 7.6 | 6.4 | 7.0 | 6.2 | 5.8 | 6.5 | 7.1 | 7.3 | 6.0 |  |
|-----------|-----|-----|-----|-----|-----|-----|-----|-----|-----|--|
| Your org  | 7.4 | 5.9 | 6.9 | 5.9 | 5.6 | 6.1 | 6.8 | 7.1 | 5.7 |  |
| Responses | 181 | 181 | 180 | 181 | 171 | 181 | 181 | 181 | 181 |  |

#### Survey Coordination Centre We are









#### Survey Coordination Centre Pathology We are We are recognised We each have a voice We are safe and compassionate and We are always inclusive and rewarded that counts healthy learning We work flexibly We are a team Staff Engagement Morale 10 9 8 7 6 Score (0-10) 5 4 3 2

| 1         |     |     |     |     |     |   |    |     | _ | <br> | _   |  |
|-----------|-----|-----|-----|-----|-----|---|----|-----|---|------|-----|--|
| 0         |     |     |     |     |     |   |    |     |   |      |     |  |
| Breakdown | 7.4 | 5.9 | 6.9 | 6.4 | 5.4 | 6 | .1 | 6.7 | , | 7.0  | 6.0 |  |
| Your org  | 7.4 | 5.9 | 6.9 | 5.9 | 5.6 | 6 | .1 | 6.8 |   | 7.1  | 5.7 |  |

 Breakdown
 7.4
 5.9
 6.9
 6.4
 5.4
 6.1
 6.7
 7.0
 6.0

 Your org
 7.4
 5.9
 6.9
 5.9
 5.6
 6.1
 6.8
 7.1
 5.7

 Responses