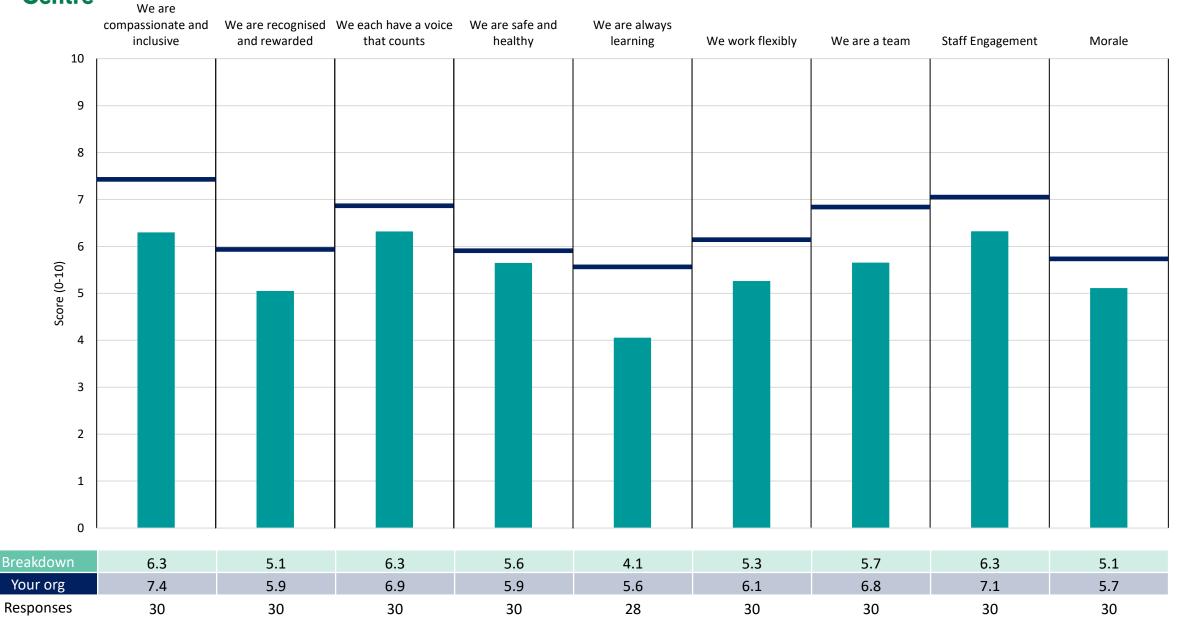

## **Community Services**

NHS

Morale

| Breakdown | 8.3 | 7.3 | 8.0 | 7.2 | 6.6 | 7.1 | 8.1 | 8.1 | 7.1 |
|-----------|-----|-----|-----|-----|-----|-----|-----|-----|-----|
| Your org  | 7.4 | 5.9 | 6.9 | 5.9 | 5.6 | 6.1 | 6.8 | 7.1 | 5.7 |
| Responses | 16  | 16  | 16  | 16  | 16  | 16  | 16  | 16  | 16  |