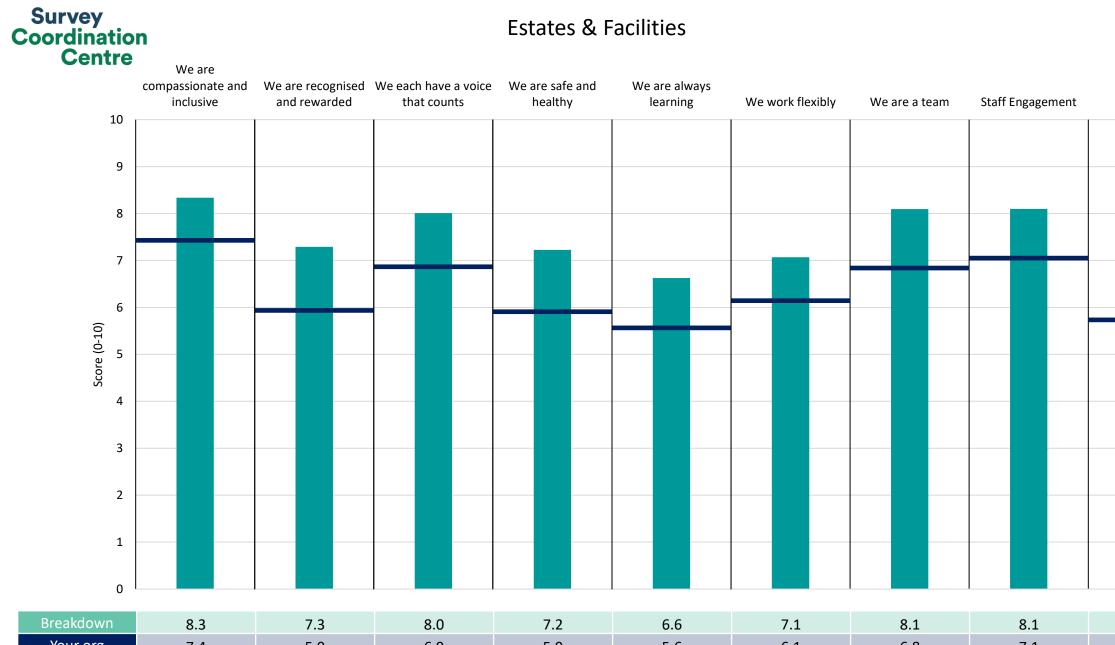

organisation so the unweighted organisation result is a more appropriate point of comparison.

The breakdowns used in this report were provided and defined by Royal Surrey County Hospital NHS Foundation Trust. Details of how the People Promise element and theme scores were calculated are included in the Technical Document, available to download from our results website.



! Note: when there are less than 11 responses in a group, results are suppressed to protect staff confidentiality, for some organisations this could mean that all breakdown results are suppressed.

Survey Coordination Centre



# Breakdowns 1

Royal Surrey County Hospital NHS Foundation Trust 2022 NHS Staff Survey



### Access and Medicine









## Chief Executive & Chairman







## **Community Services**











NHS

Morale

| Breakdown | 8.3 | 7.3 | 8.0 | 7.2 | 6.6 | 7.1 | 8.1 | 8.1 | 7.1 |
|-----------|-----|-----|-----|-----|-----|-----|-----|-----|-----|
| Your org  | 7.4 | 5.9 | 6.9 | 5.9 | 5.6 | 6.1 | 6.8 | 7.1 | 5.7 |
| Responses | 16  | 16  | 16  | 16  | 16  | 16  | 16  | 16  | 16  |

#### Survey Coordination Centre

Finance







#### Survey Coordination Centre We are

Medical





#### Survey Coordination Centre We are

Nursing





#### Survey Coordination Centre NHS Oncology We are We are always We are recognised We each have a voice We are safe and compassionate and inclusive and rewarded that counts healthy learning We work flexibly We are a team Staff Engagement Morale 10 9 8 7 6 Score (0-10) 4 3 2 1 0 7.7 6.3 7.1 6.2 5.7 6.4 7.1 7.3 6.0 Your org 7.4 5.9 6.9 5.9 5.6 6.1 6.8 7.1 5