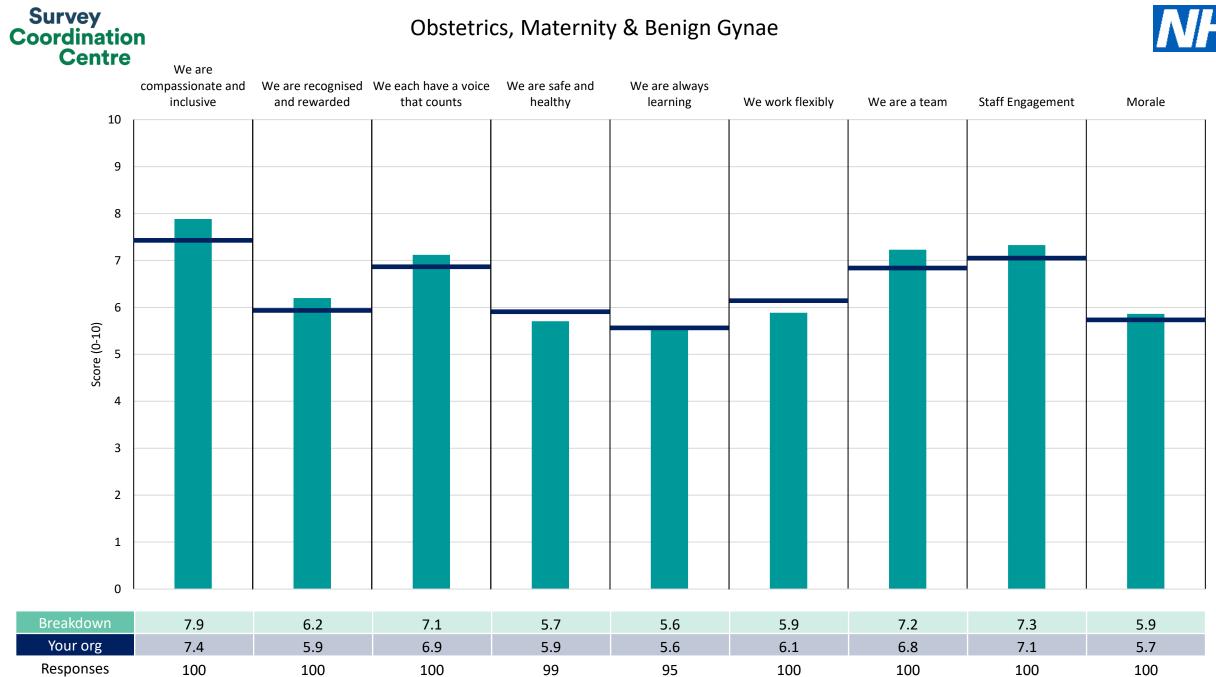

## Obstetrics, Maternity & Benign Gynae

| Breakdown | 7.6 | 6.4 | 7.0 | 6.2 | 5.8 | 6.5 | 7.1 | 7.3 | 6.0 |  |
|-----------|-----|-----|-----|-----|-----|-----|-----|-----|-----|--|
| Your org  | 7.4 | 5.9 | 6.9 | 5.9 | 5.6 | 6.1 | 6.8 | 7.1 | 5.7 |  |
| Responses | 181 | 181 | 180 | 181 | 171 | 181 | 181 | 181 | 181 |  |