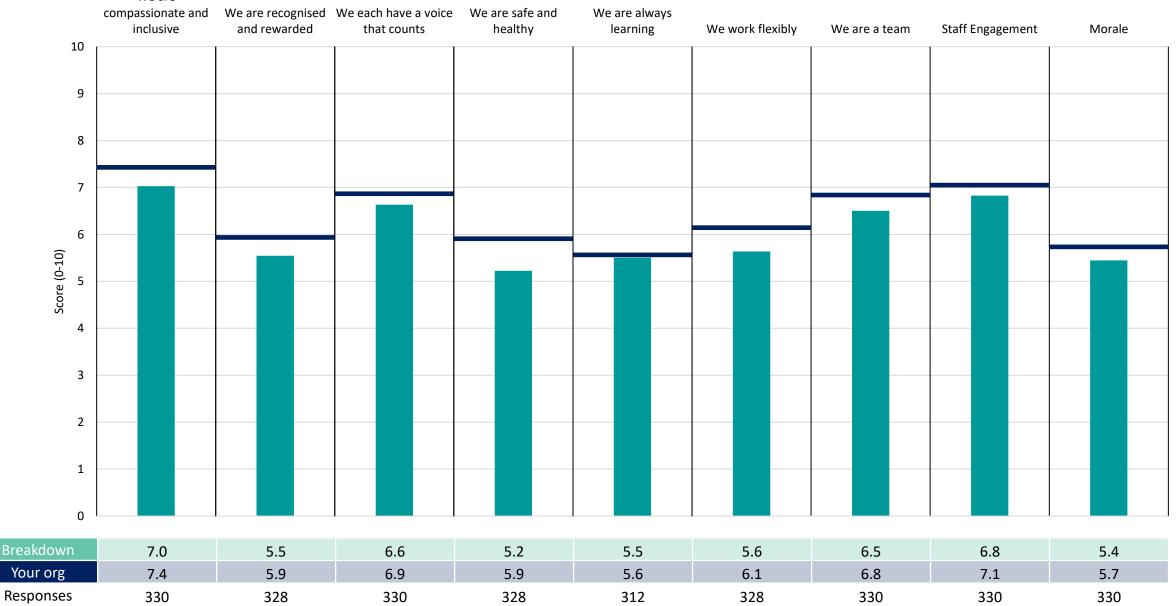

This directorate report for Royal Surrey County Hospital NHS Foundation Trust contains results by breakdown for People Promise element and theme results from the 2022 NHS Staff Survey. These results are compared to the unweighted average for your organisation.

**Please note:** It is possible that there are differences between the 'Your org' scores reported in this directorate report and those in the benchmark report. This is because the results in the benchmark report are weighted to allow for fair comparisons between organisations of a similar type. However, in this report comparisons are made within your organisation so the unweighted organisation result is a more appropriate point of comparison.

The breakdowns used in this report were provided and defined by Royal Surrey County Hospital NHS Foundation Trust. Details of how the People Promise element and theme scores were calculated are included in the Technical Document, available to download from our results website.

! Note: when there are less than 11 responses in a group, results are suppressed to protect staff confidentiality, for some organisations this could mean that all breakdown results are suppressed.

Survey Coordination Centre