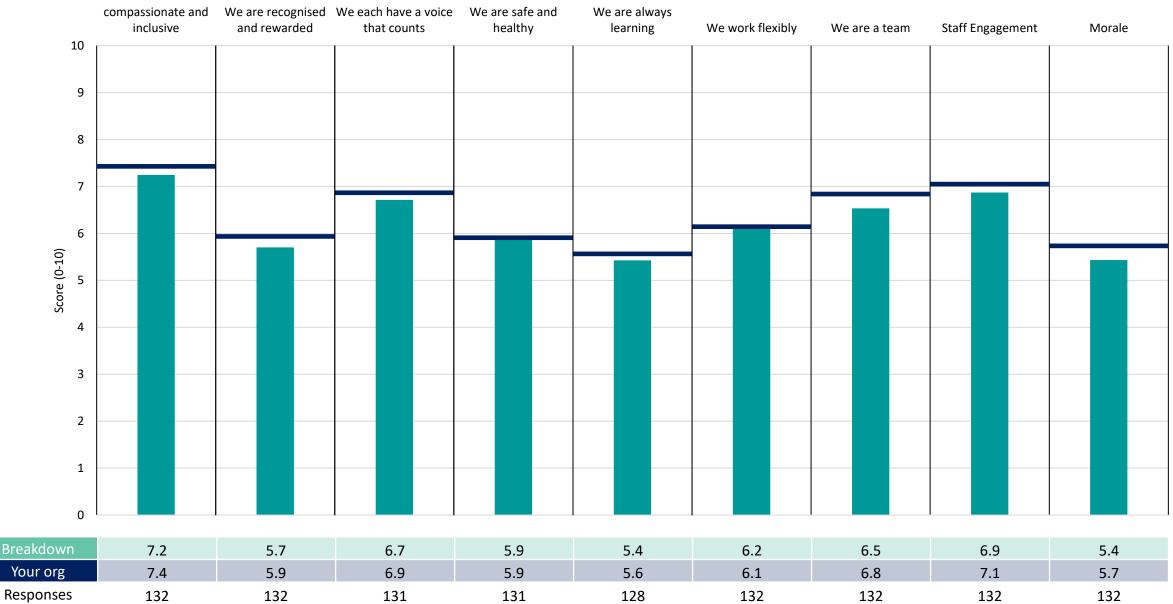

## **Community Services**

NHS

Morale

| Breakdown | 8.3 | 7.3 | 8.0 | 7.2 | 6.6 | 7.1 | 8.1 | 8.1 | 7.1 |
|-----------|-----|-----|-----|-----|-----|-----|-----|-----|-----|
| Your org  | 7.4 | 5.9 | 6.9 | 5.9 | 5.6 | 6.1 | 6.8 | 7.1 | 5.7 |
| Responses | 16  | 16  | 16  | 16  | 16  | 16  | 16  | 16  | 16  |