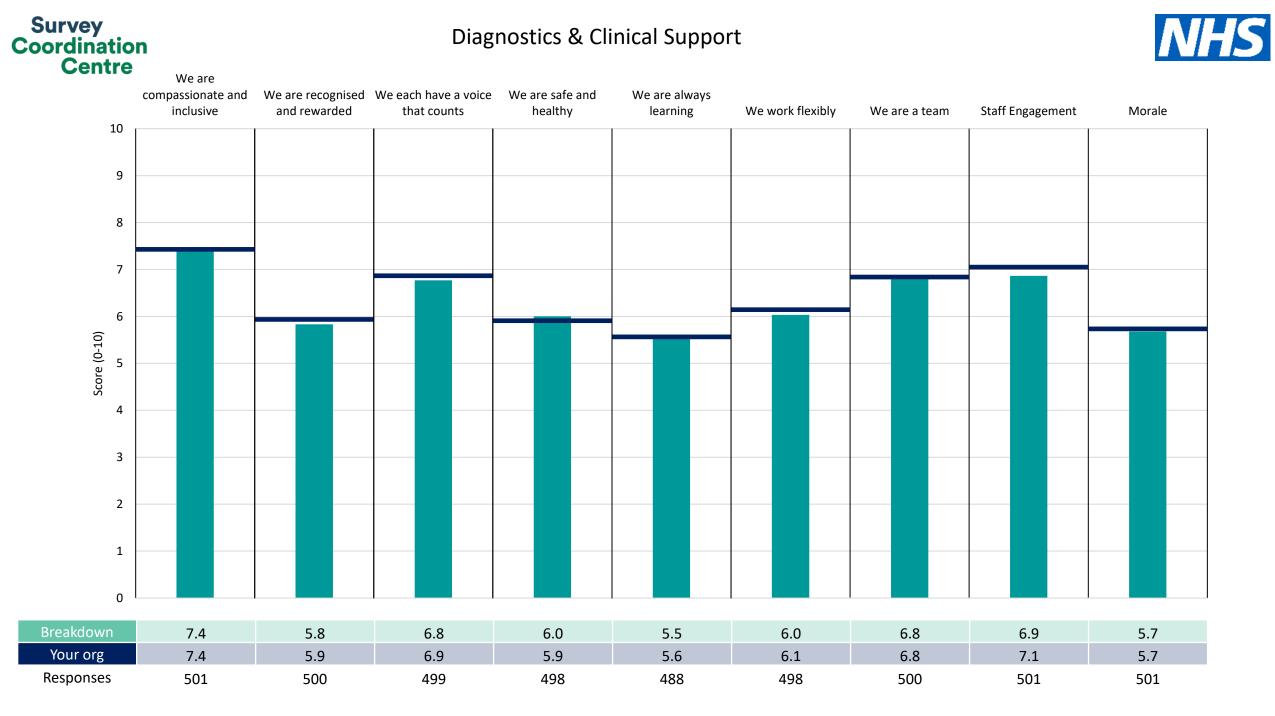

r organisation so the unweighted organisation result is a more appropriate point of comparison.

The breakdowns used in this report were provided and defined by Royal Surrey County Hospital NHS Foundation Trust. Details of how the People Promise element and theme scores were calculated are included in the Technical Document, available to download from our results website.



! Note: when there are less than 11 responses in a group, results are suppressed to protect staff confidentiality, for some organisations this could mean that all breakdown results are suppressed.

Survey Coordination Centre



# Breakdowns 1

Royal Surrey County Hospital NHS Foundation Trust 2022 NHS Staff Survey



### Access and Medicine









## Chief Executive & Chairman







## **Community Services**











NHS

Morale

| Breakdown | 8.3 | 7.3 | 8.0 | 7.2 | 6.6 | 7.1 | 8.1 | 8.1 | 7.1 |
|-----------|-----|-----|-----|-----|-----|-----|-----|-----|-----|
| Your org  | 7.4 | 5.9 | 6.9 | 5.9 | 5.6 | 6.1 | 6.8 | 7.1 | 5.7 |
| Responses | 16  | 16  | 16  | 16  | 16  | 16  | 16  | 16  | 16  |

#### Survey Coordination Centre

Finance







#### Survey Coordination Centre We are

Medical





#### Survey Coordination Centre We are

Nursing





#### Survey Coordination Centre NHS Oncology We are We are always We are recognised We each have a voice We are safe and compassionate and inclusive and rewarded that counts healthy learning We work flexibly We are a team Staff Engagement Morale 10 9 8 7 6 Score (0-10) 4 3 2 1 0 7.7 6.3 7.1 6.2 5.7 6.4 7.1 7.3 6.0 Your org 7.4 5.9 6.9 5.9 5.6 6.1 6.8 7.1