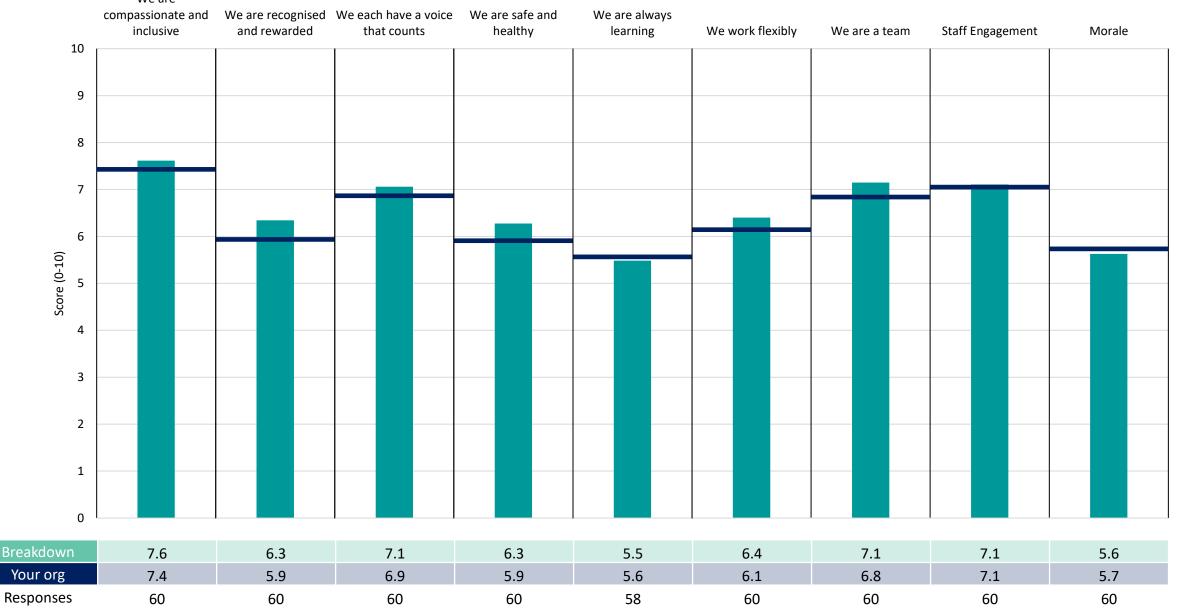

n there are less than 11 responses in a group, results are suppressed to protect staff confidentiality, for some organisations this could mean that all breakdown results are suppressed.

Survey Coordination Centre



# Breakdowns 1

Royal Surrey County Hospital NHS Foundation Trust 2022 NHS Staff Survey



### Access and Medicine









## Chief Executive & Chairman







## **Community Services**











NHS

Morale

| Breakdown | 8.3 | 7.3 | 8.0 | 7.2 | 6.6 | 7.1 | 8.1 | 8.1 | 7.1 |
|-----------|-----|-----|-----|-----|-----|-----|-----|-----|-----|
| Your org  | 7.4 | 5.9 | 6.9 | 5.9 | 5.6 | 6.1 | 6.8 | 7.1 | 5.7 |
| Responses | 16  | 16  | 16  | 16  | 16  | 16  | 16  | 16  | 16  |

#### Survey Coordination Centre

Finance







#### Survey Coordination Centre We are

Medical





#### Survey Coordination Centre We are

Nursing





#### Survey Coordination Centre NHS Oncology We are We are always We are recognised We each have a voice We are safe and compassionate and inclusive and rewarded that counts healthy learning We work flexibly We are a team Staff Engagement Morale 10 9 8 7 6 Score (0-10) 4 3 2 1 0 7.7 6.3 7.1 6.2 5.7 6.4 7.1 7.3 6.0 Your org 7.4 5.9 6.9 5.9 5.6 6.1 6.8 7.1 5.7 Responses 308 292 308 308 306 308 307 308 308





#### Survey Coordination Centre





We are





#### Transformation







### Women and Children







Survey Coordination Centre



# **Breakdowns 2**

Royal Surrey County Hospital NHS Foundation Trust 2022 NHS Staff Survey



## Access and Medicine





|                   | we are<br>compassionate and<br>inclusive | mpassiona