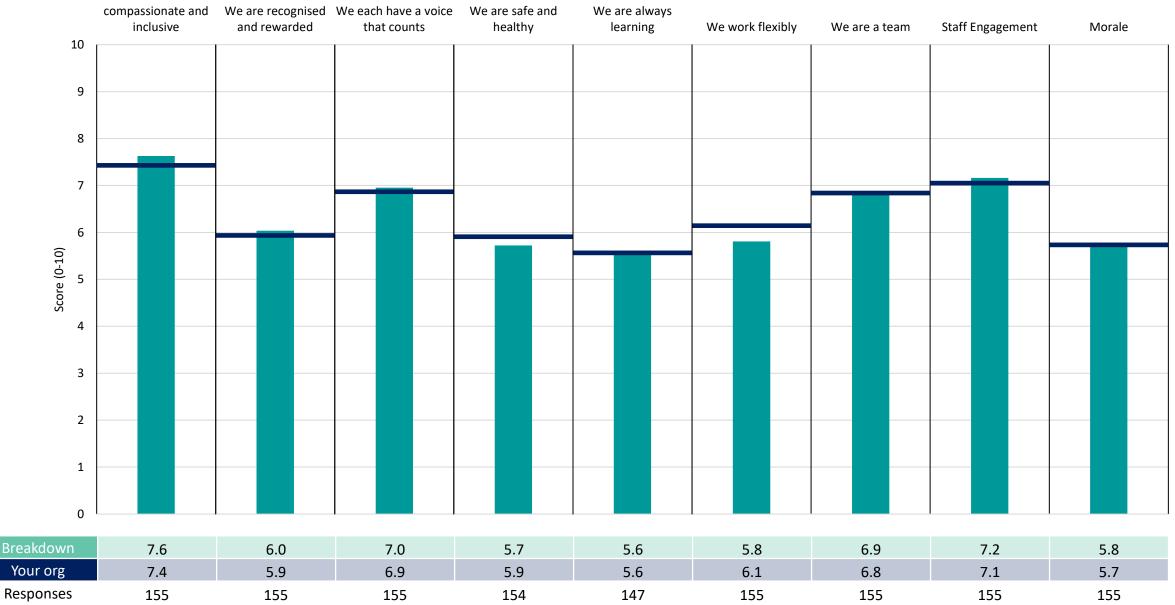

## Access and Medicine

|                   | we are<br>compassionate and<br>inclusive | mpassionate and We are recognised We each have a voice |     | ompassionate and We are recognised We each have a voice We are safe and We are always |     |     |     |     | We are a team | Staff Engagement | Morale |  |  |
|-------------------|------------------------------------------|--------------------------------------------------------|-----|---------------------------------------------------------------------------------------|-----|-----|-----|-----|---------------|------------------|--------|--|--|
| 10                |                                          |                                                        |     |                                                                                       |     |     |     |     |               |                  |        |  |  |
| 9                 |                                          |                                                        |     |                                                                                       |     |     |     |     |               |                  |        |  |  |
| 8                 |                                          |                                                        |     |                                                                                       |     |     |     |     |               |                  |        |  |  |
| 7                 |                                          |                                                        |     |                                                                                       |     |     |     |     |               |                  |        |  |  |
| 6                 |                                          |                                                        |     |                                                                                       |     |     |     |     |               |                  |        |  |  |
|                   |                                          |                                                        |     |                                                                                       |     |     |     |     |               |                  |        |  |  |
| Score (0-10)<br>5 |                                          |                                                        |     |                                                                                       |     |     |     |     |               |                  |        |  |  |
| 4                 |                                          |                                                        |     |                                                                                       |     |     |     |     |               |                  |        |  |  |
| 3                 |                                          |                                                        |     |                                                                                       |     |     |     |     |               |                  |        |  |  |
| 2                 |                                          |                                                        |     | _                                                                                     |     |     |     |     |               |                  |        |  |  |
| 1                 |                                          |                                                        |     |                                                                                       |     |     |     |     |               |                  |        |  |  |
| 0                 |                                          |                                                        |     |                                                                                       |     |     |     |     |               |                  |        |  |  |
| Breakdown         | 7.4                                      | 5.9                                                    | 7.0 | 5.4                                                                                   | 5.4 | 5.7 | 6.8 | 7.1 | 5.8           |                  |        |  |  |
| Your org          | 7.4                                      | 5.9                                                    | 6.9 | 5.9                                                                                   | 5.6 | 6.1 | 6.8 | 7.1 | 5.7           |                  |        |  |  |
| Responses         | 47                                       | 46                                                     | 47  | 47                                                                                    | 44  | 46  | 47  | 47  | 47            |                  |        |  |  |