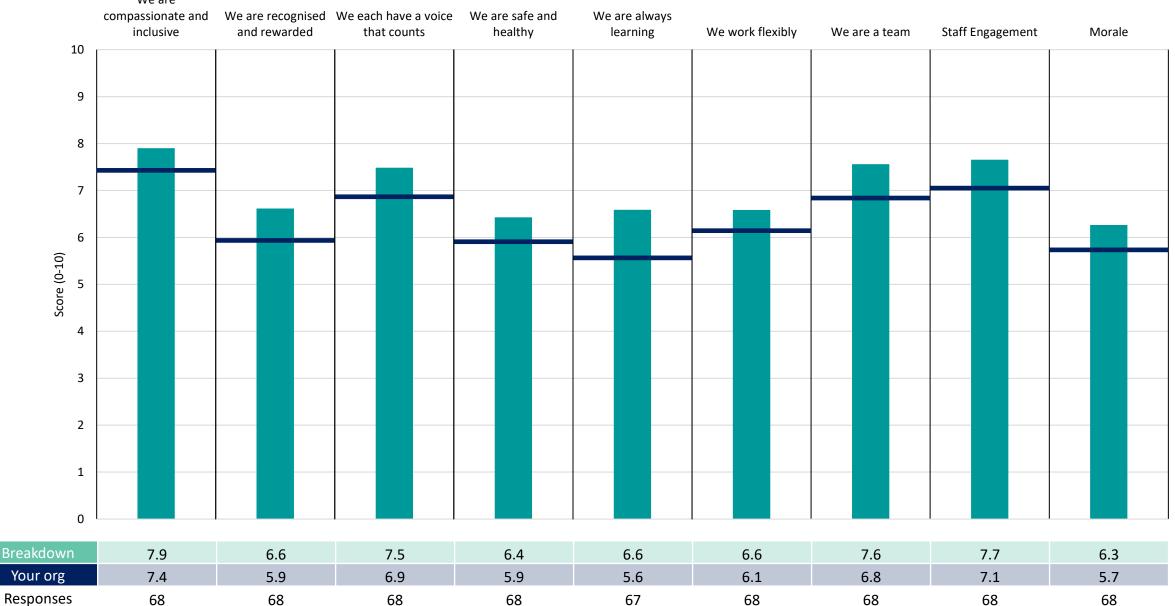

s are suppressed to protect staff confidentiality, for some organisations this could mean that all breakdown results are suppressed.

Survey Coordination Centre



# Breakdowns 1

Royal Surrey County Hospital NHS Foundation Trust 2022 NHS Staff Survey



### Access and Medicine









## Chief Executive & Chairman







## **Community Services**











NHS

Morale

| Breakdown | 8.3 | 7.3 | 8.0 | 7.2 | 6.6 | 7.1 | 8.1 | 8.1 | 7.1 |
|-----------|-----|-----|-----|-----|-----|-----|-----|-----|-----|
| Your org  | 7.4 | 5.9 | 6.9 | 5.9 | 5.6 | 6.1 | 6.8 | 7.1 | 5.7 |
| Responses | 16  | 16  | 16  | 16  | 16  | 16  | 16  | 16  | 16  |

#### Survey Coordination Centre

Finance







#### Survey Coordination Centre We are

Medical





#### Survey Coordination Centre We are

Nursing





#### Survey Coordination Centre NHS Oncology We are We are always We are recognised We each have a voice We are safe and compassionate and inclusive and rewarded that counts healthy learning We work flexibly We are a team Staff Engagement Morale 10 9 8 7 6 Score (0-10) 4 3 2 1 0 7.7 6.3 7.1 6.2 5.7 6.4 7.1 7.3 6.0 Your org 7.4 5.9 6.9 5.9 5.6 6.1 6.8 7.1 5.7 Responses 308 292 308 308 306 308 307 308 308





#### Survey Coordination Centre





We are





#### Transformation







### Women and Children







Survey Coordination Centre



# **Breakdowns 2**

Royal Surrey County Hospital NHS Foundation Trust 2022 NHS Staff Survey



## Access and Medicine





|                   | we are<br>compassionate and<br>inclusive | mpassionate and We are recognised We each have a voice |     |