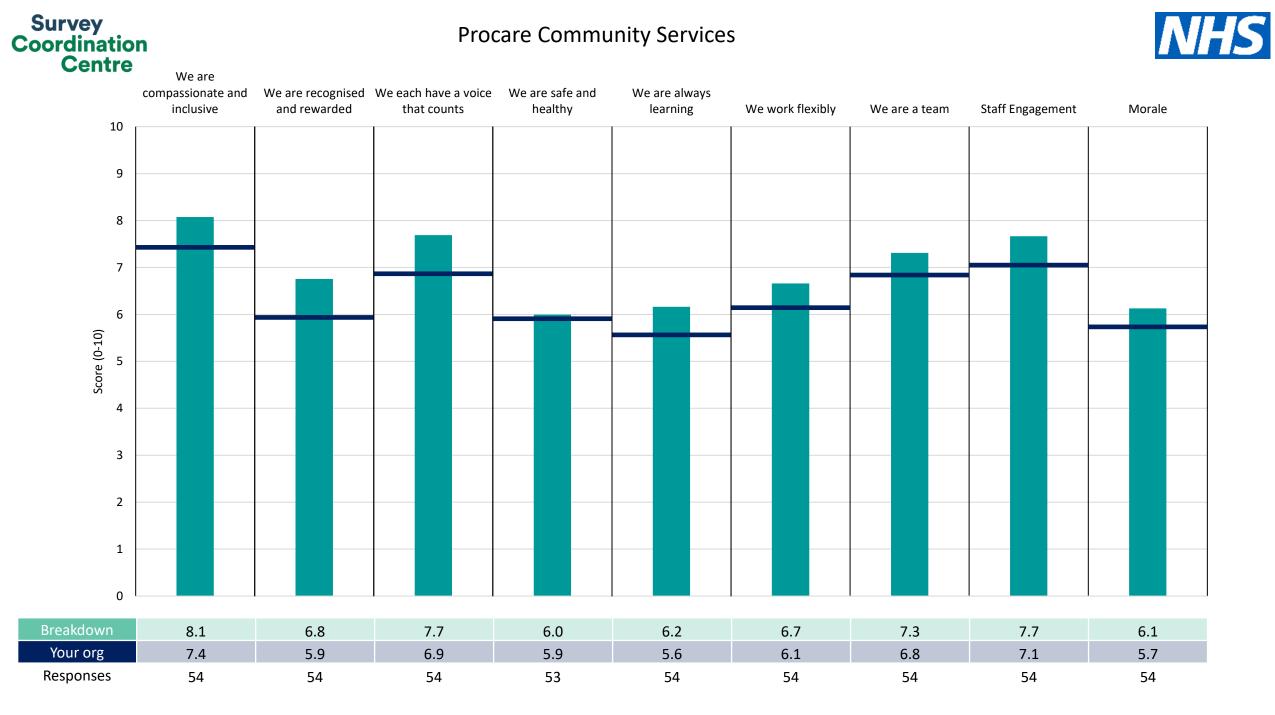

## **Community Services**

NHS

Morale

| Breakdown | 8.3 | 7.3 | 8.0 | 7.2 | 6.6 | 7.1 | 8.1 | 8.1 | 7.1 |
|-----------|-----|-----|-----|-----|-----|-----|-----|-----|-----|
| Your org  | 7.4 | 5.9 | 6.9 | 5.9 | 5.6 | 6.1 | 6.8 | 7.1 | 5.7 |
| Responses | 16  | 16  | 16  | 16  | 16  | 16  | 16  | 16  | 16  |