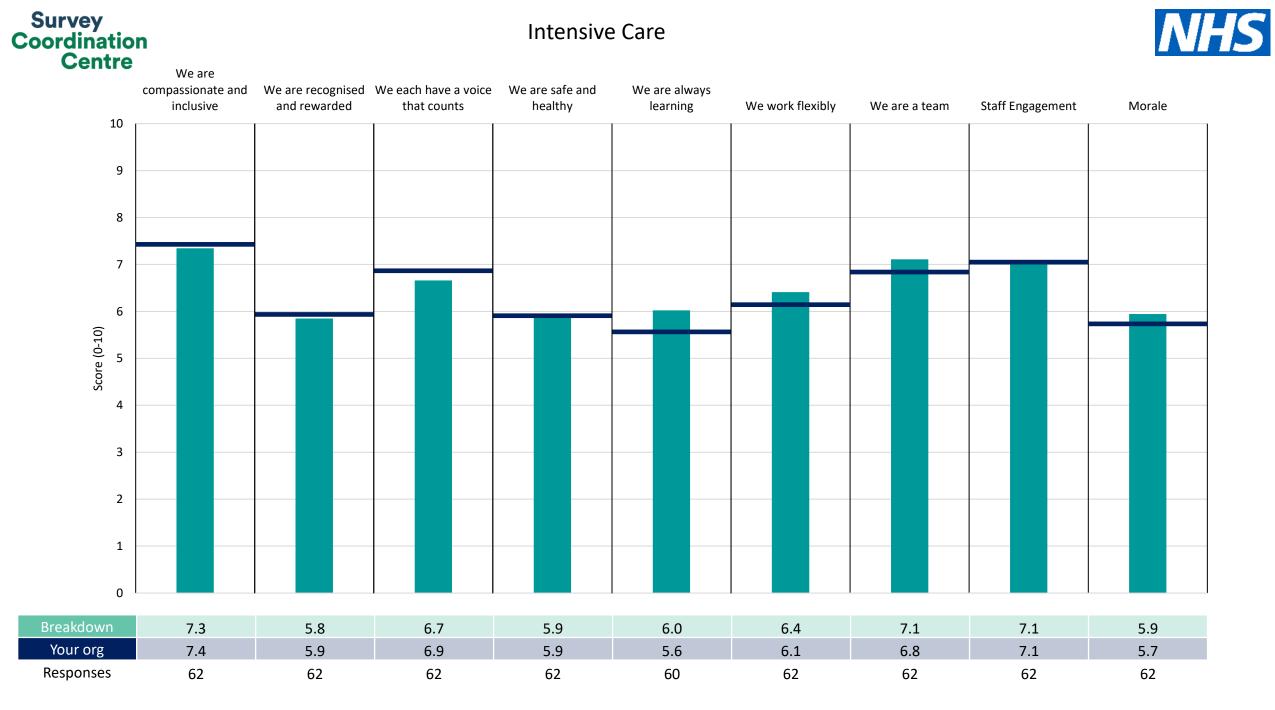

| 1         |     |     |     |     |     |   |    |     | _ | <br> | _   |  |
|-----------|-----|-----|-----|-----|-----|---|----|-----|---|------|-----|--|
| 0         |     |     |     |     |     |   |    |     |   |      |     |  |
| Breakdown | 7.4 | 5.9 | 6.9 | 6.4 | 5.4 | 6 | .1 | 6.7 | , | 7.0  | 6.0 |  |
| Your org  | 7.4 | 5.9 | 6.9 | 5.9 | 5.6 | 6 | .1 | 6.8 |   | 7.1  | 5.7 |  |

 Breakdown
 7.4
 5.9
 6.9
 6.4
 5.4
 6.1
 6.7
 7.0
 6.0

 Your org
 7.4
 5.9
 6.9
 5.9
 5.6
 6.1
 6.8
 7.1
 5.7

 Responses
 116
 115
 116
 111
 114
 115
 116
 116