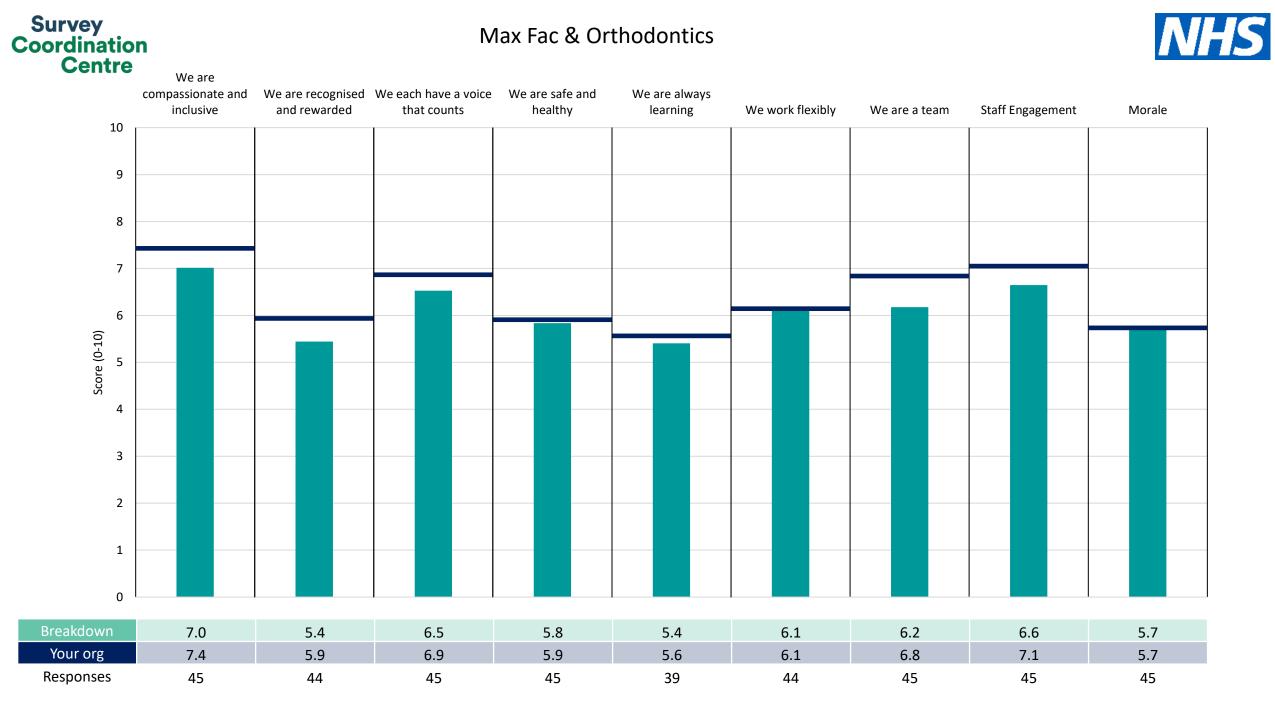

| 6.9                              | 5.9                        | 5.6                       | 6.1              | 6.8           | 7.1              | 5.7    |
| Responses | 56                             | 56                             | 56                               | 55                         | 51                        | 56               | 56            | 56               | 56     |

#### Survey Coordination Centre NHS Cardiology We are We are recognised We each have a voice We are safe and We are always compassionate and inclusive and rewarded that counts healthy learning We work flexibly We are a team Staff Engagement Morale 10 9 8 7 6 Score (0-10) 4 3 2 1 0 6.9 5.6 6.6 5.5 4.5 5.7 6.5 6.5 5.4 5.6 Your org 7.4 5.9 6.9 5.9 6.1 6.8 7.1 5.7 Responses 24 24 24 24 24 24 24 24 24











## Medical Directorate





| 10                | compassionate and<br>inclusive | We are recognised<br>and rewarded | We each have a voice that counts | each have a voice We are safe and We are that counts healthy learn |     | We work flexibly | We are a team | Staff Engagement | Morale |
|-------------------|--------------------------------|-----------------------------------|----------------------------------|--------------------------------------------------------------------|-----|------------------|---------------|------------------|--------|
| 10                |                                |                                   |                                  |                                                                    |     |                  |               |