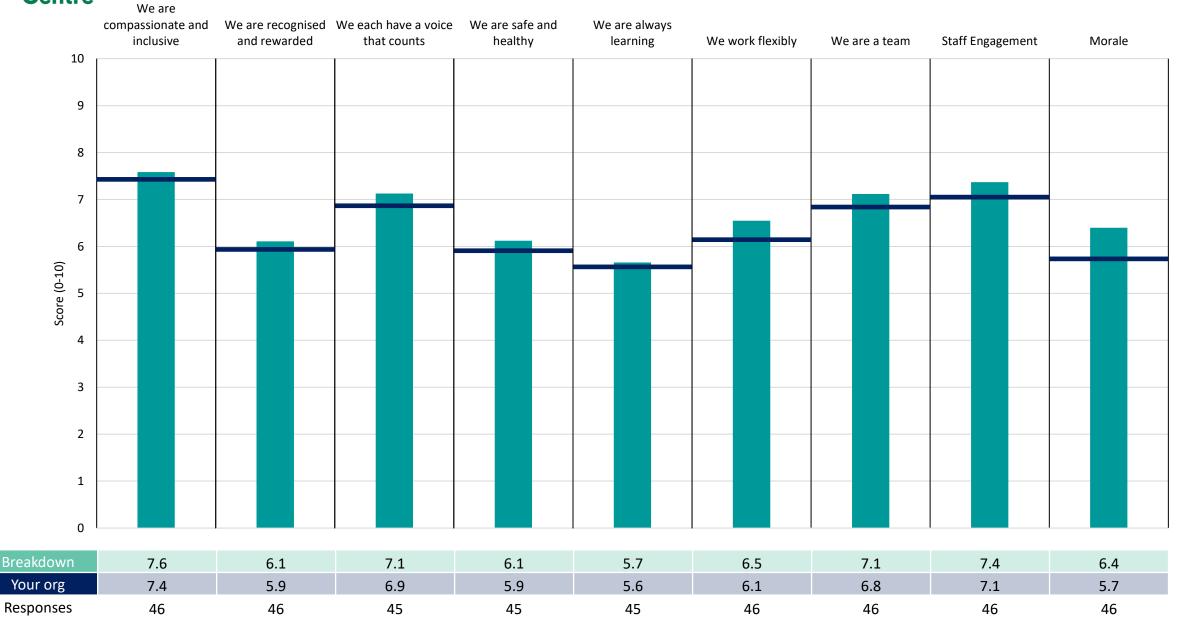

# Breakdowns 1

Royal Surrey County Hospital NHS Foundation Trust 2022 NHS Staff Survey

### Access and Medicine