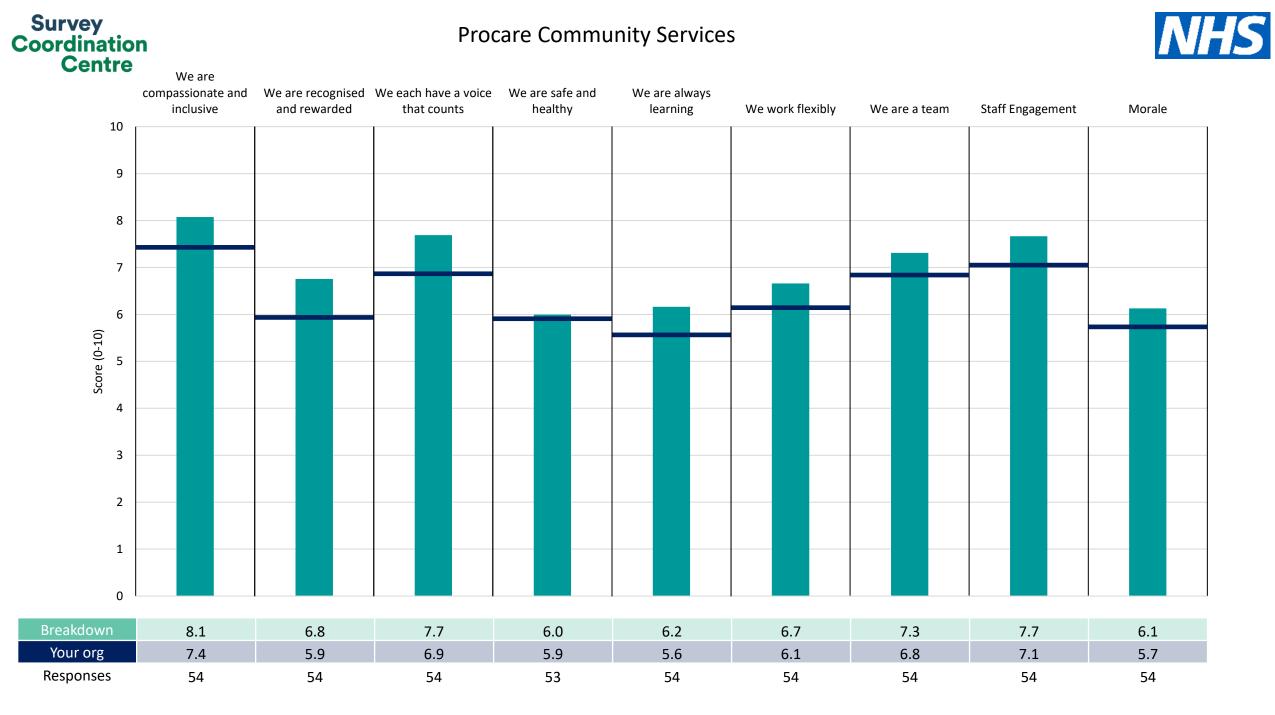

# **Breakdowns 2**

Royal Surrey County Hospital NHS Foundation Trust 2022 NHS Staff Survey