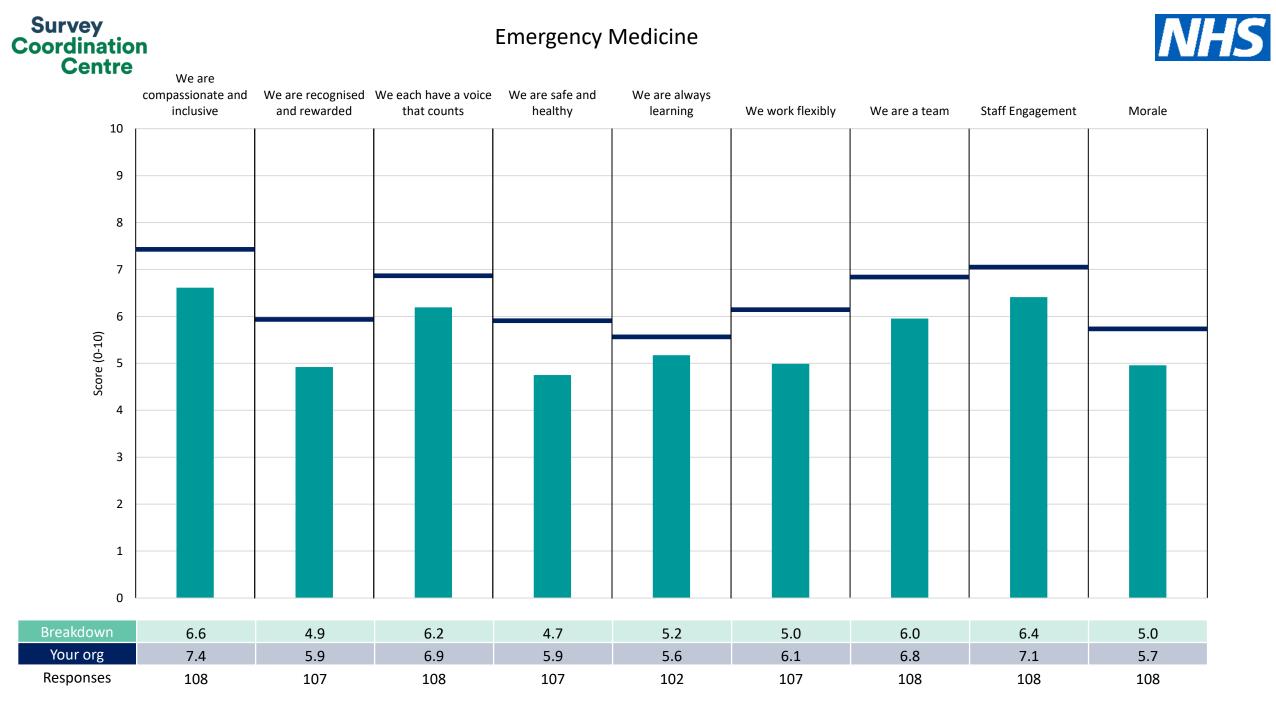

| 6.9                              | 5.9                        | 5.6                       | 6.1              | 6.8           | 7.1              | 5.7    |
| Responses | 56                             | 56                             | 56                               | 55                         | 51                        | 56               | 56            | 56               | 56     |

#### Survey Coordination Centre NHS Cardiology We are We are recognised We each have a voice We are safe and We are always compassionate and inclusive and rewarded that counts healthy learning We work flexibly We are a team Staff Engagement Morale 10 9 8 7 6 Score (0-10) 4 3 2 1 0 6.9 5.6 6.6 5.5 4.5 5.7 6.5 6.5 5.4 5.6 Your org 7.4 5.9 6.9 5.9 6.1 6.8 7.1 5.7 Responses 24 24 24 24 24 24 24 24 24











## Medical Directorate





| 10                | compassionate and<br>inclusive | We are recognised<br>and rewarded | We each have a voice that counts | each have a voice We are safe and We are that counts healthy learn |     | We work flexibly | We are a team | Staff Engagement | Morale |
|-------------------|--------------------------------|-----------------------------------|----------------------------------|--------------------------------------------------------------------|-----|------------------|---------------|------------------|--------|
| 10                |                                |                                   |                                  |                                                                    |     |                  |