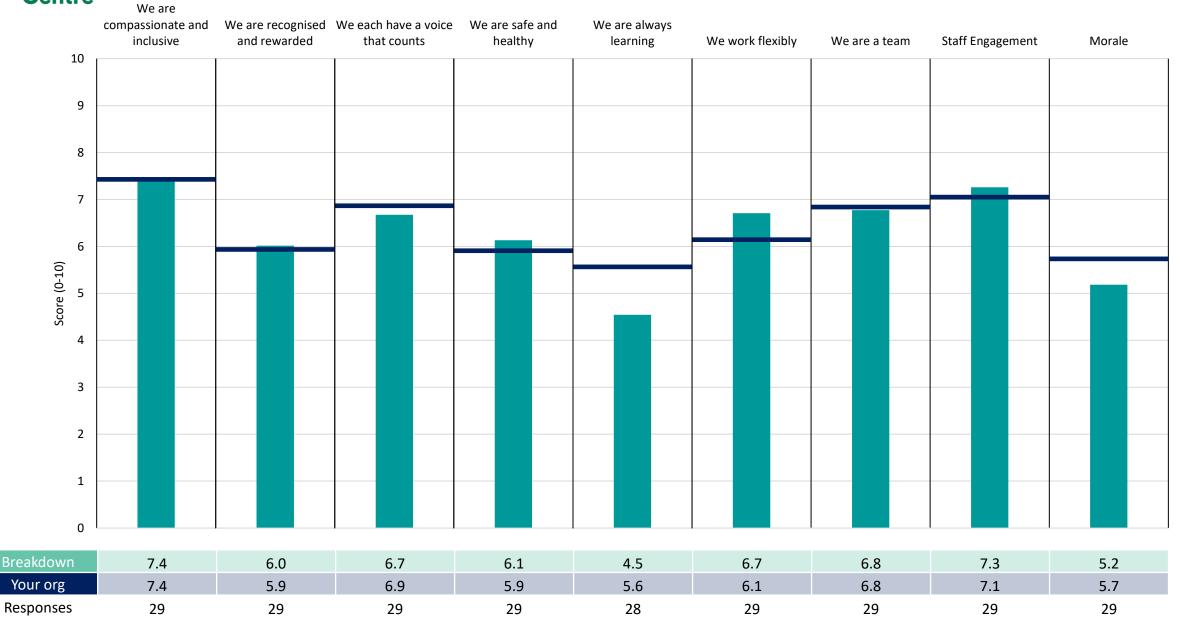

-----|-----|-----|-----|
| Your org  | 7.4 | 5.9 | 6.9 | 5.9 | 5.6 | 6.1 | 6.8 | 7.1 | 5.7 |
| Responses | 16  | 16  | 16  | 16  | 16  | 16  | 16  | 16  | 16  |

#### Survey Coordination Centre

Finance







#### Survey Coordination Centre We are

Medical





#### Survey Coordination Centre We are

Nursing





#### Survey Coordination Centre NHS Oncology We are We are always We are recognised We each have a voice We are safe and compassionate and inclusive and rewarded that counts healthy learning We work flexibly We are a team Staff Engagement Morale 10 9 8 7 6 Score (0-10) 4 3 2 1 0 7.7 6.3 7.1 6.2 5.7 6.4 7.1 7.3 6.0 Your org 7.4 5.9 6.9 5.9 5.6 6.1 6.8 7.1 5.7 Responses 308 292 308 308 306 308 307 308 308





#### Survey Coordination Centre





We are





#### Transformation







### Women and Children







Survey Coordination Centre



# **Breakdowns 2**

Royal Surrey County Hospital NHS Foundation Trust 2022 NHS Staff Survey



## Access and Medicine





|                   | we are<br>compassionate and<br>inclusive | mpassionate and We are recognised We each have a voice |     | ompassionate and We are recognised We each have a voice We are safe and We are always |     |     |     |     | We are a team | Staff Engagement | Morale |  |  |
|-------------------|------------------------------------------|--------------------------------------------------------|-----|---------------------------------------------------------------------------------------|-----|-----|-----|-----|---------------|------------------|--------|--|--|
| 10                |