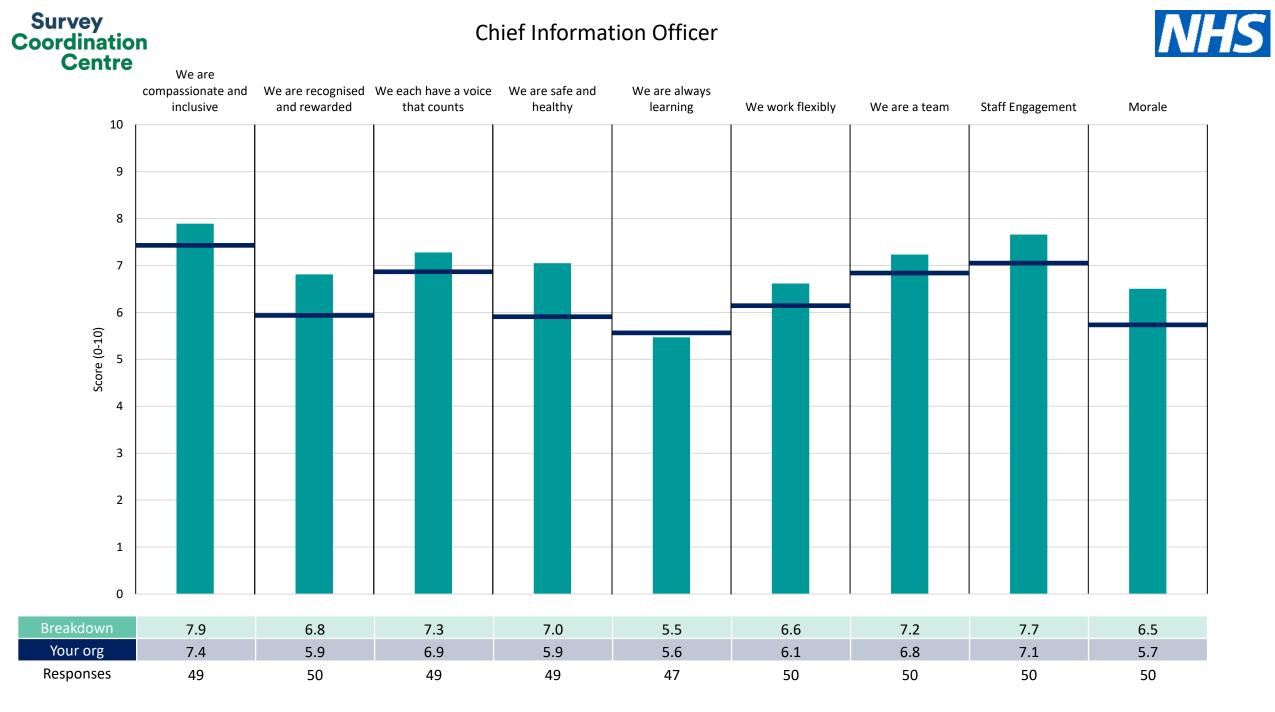

eport comparisons are made within your organisation so the unweighted organisation result is a more appropriate point of comparison.

The breakdowns used in this report were provided and defined by Royal Surrey County Hospital NHS Foundation Trust. Details of how the People Promise element and theme scores were calculated are included in the Technical Document, available to download from our results website.



! Note: when there are less than 11 responses in a group, results are suppressed to protect staff confidentiality, for some organisations this could mean that all breakdown results are suppressed.

Survey Coordination Centre



# Breakdowns 1

Royal Surrey County Hospital NHS Foundation Trust 2022 NHS Staff Survey



### Access and Medicine









## Chief Executive & Chairman







## **Community Services**











NHS

Morale

| Breakdown | 8.3 | 7.3 | 8.0 | 7.2 | 6.6 | 7.1 | 8.1 | 8.1 | 7.1 |
|-----------|-----|-----|-----|-----|-----|-----|-----|-----|-----|
| Your org  | 7.4 | 5.9 | 6.9 | 5.9 | 5.6 | 6.1 | 6.8 | 7.1 | 5.7 |
| Responses | 16  | 16  | 16  | 16  | 16  | 16  | 16  | 16  | 16  |

#### Survey Coordination Centre

Finance







#### Survey Coordination Centre We are

Medical





#### Survey Coordination Centre We are

Nursing





#### Survey Coordination Centre NHS Oncology We are We are always We are recognised We each have a voice We are safe and compassionate and inclusive and rewarded that counts healthy learning We work flexibly We are a team Staff Engagement Morale 10 9 8 7 6 Score (0-10) 4 3 2 1 0 7.7 6.3 7.1 6.2 5.7 6.4 7.1 7.3 6.0 You