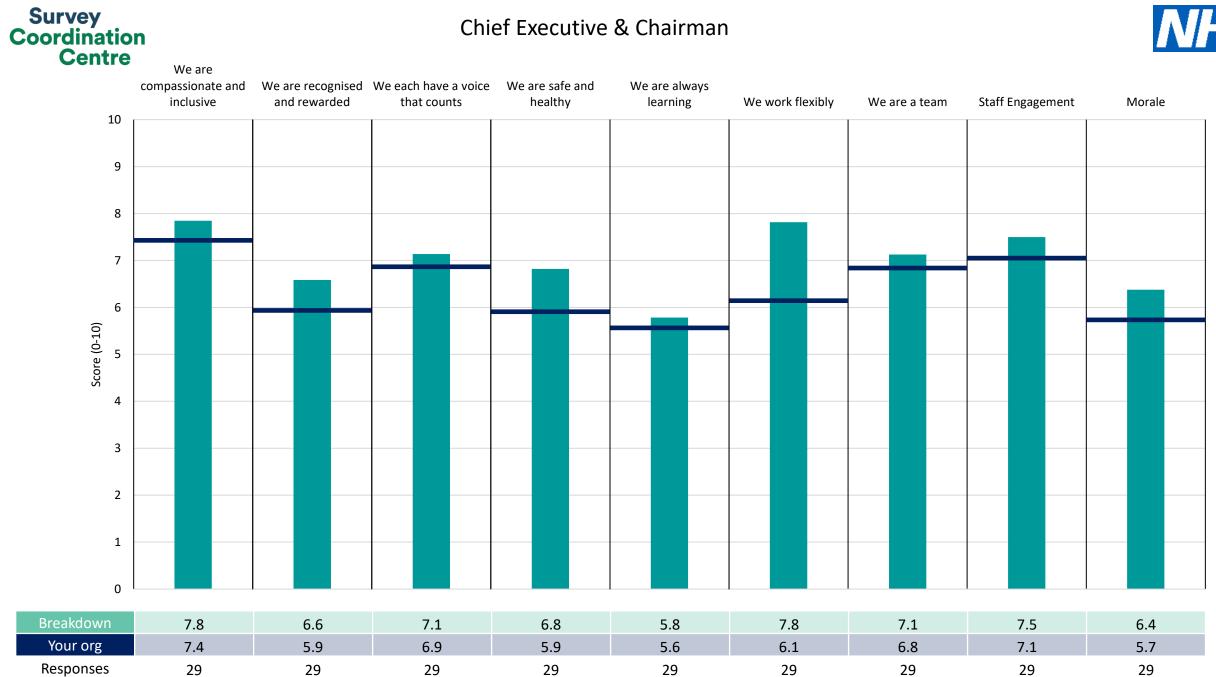

a similar type. However, in this report comparisons are made within your organisation so the unweighted organisation result is a more appropriate point of comparison.

The breakdowns used in this report were provided and defined by Royal Surrey County Hospital NHS Foundation Trust. Details of how the People Promise element and theme scores were calculated are included in the Technical Document, available to download from our results website.



! Note: when there are less than 11 responses in a group, results are suppressed to protect staff confidentiality, for some organisations this could mean that all breakdown results are suppressed.

Survey Coordination Centre



# Breakdowns 1

Royal Surrey County Hospital NHS Foundation Trust 2022 NHS Staff Survey



### Access and Medicine









## Chief Executive & Chairman







## **Community Services**











NHS

Morale

| Breakdown | 8.3 | 7.3 | 8.0 | 7.2 | 6.6 | 7.1 | 8.1 | 8.1 | 7.1 |
|-----------|-----|-----|-----|-----|-----|-----|-----|-----|-----|
| Your org  | 7.4 | 5.9 | 6.9 | 5.9 | 5.6 | 6.1 | 6.8 | 7.1 | 5.7 |
| Responses | 16  | 16  | 16  | 16  | 16  | 16  | 16  | 16  | 16  |

#### Survey Coordination Centre

Finance







#### Survey Coordination Centre We are

Medical





#### Survey Coordination Centre We are

Nursing





#### Survey Coordination Centre NHS Oncology We are We are always We are recognised We each have a voice We are safe and compassionate and inclusive and rewarded that counts healthy learning We work flexibly We are a team Staff Engagement Morale 10 9 8 7 6 Score (0-10) 4 3 2 1 0 7.7