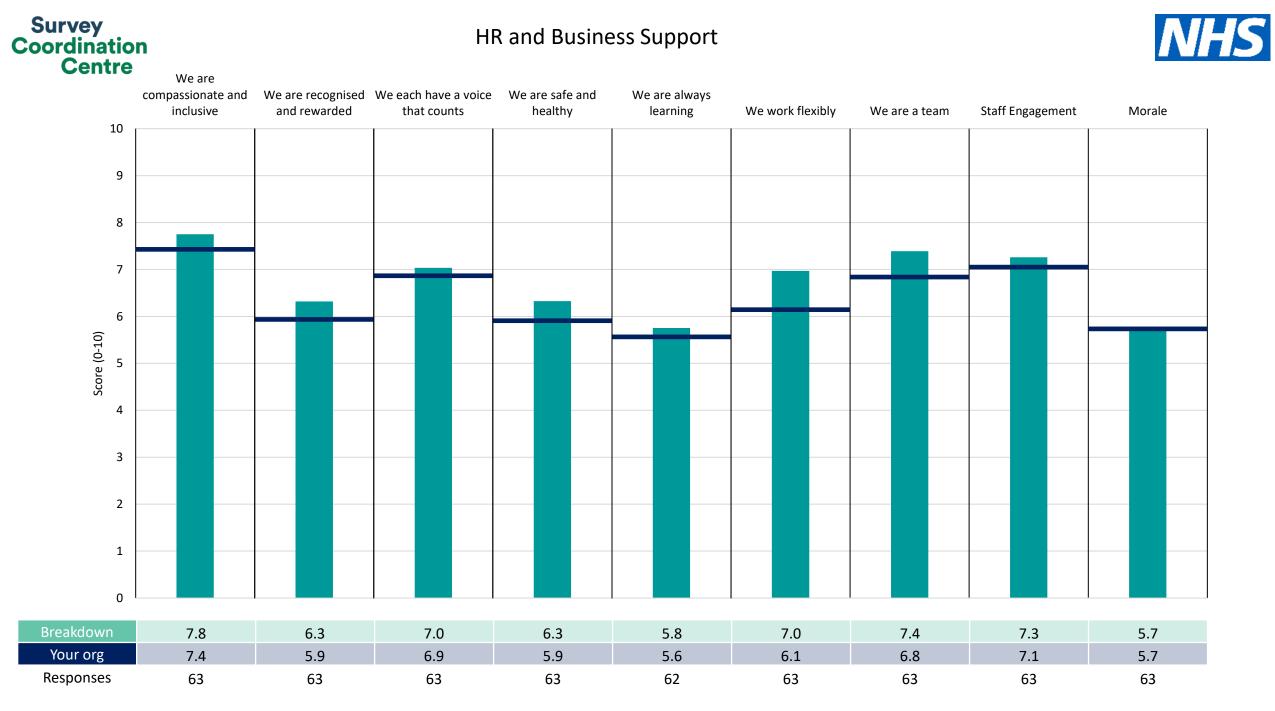

to download from our results website.



! Note: when there are less than 11 responses in a group, results are suppressed to protect staff confidentiality, for some organisations this could mean that all breakdown results are suppressed.

Survey Coordination Centre



# Breakdowns 1

Royal Surrey County Hospital NHS Foundation Trust 2022 NHS Staff Survey



### Access and Medicine









## Chief Executive & Chairman







## **Community Services**











NHS

Morale

| Breakdown | 8.3 | 7.3 | 8.0 | 7.2 | 6.6 | 7.1 | 8.1 | 8.1 | 7.1 |
|-----------|-----|-----|-----|-----|-----|-----|-----|-----|-----|
| Your org  | 7.4 | 5.9 | 6.9 | 5.9 | 5.6 | 6.1 | 6.8 | 7.1 | 5.7 |
| Responses | 16  | 16  | 16  | 16  | 16  | 16  | 16  | 16  | 16  |

#### Survey Coordination Centre

Finance







#### Survey Coordination Centre We are

Medical





#### Survey Coordination Centre We are

Nursing





#### Survey Coordination Centre NHS Oncology We are We are always We are recognised We each have a voice We are safe and compassionate and inclusive and rewarded that counts healthy learning We work flexibly We are a team Staff Engagement Morale 10 9 8 7 6 Score (0-10) 4 3 2 1 0 7.7 6.3 7.1 6.2 5.7 6.4 7.1 7.3 6.0 Your org 7.4 5.9 6.9 5.9 5.6 6.1 6.8 7.1 5.7 Responses 308 292 308 308 306 308 307 308 308





#### Survey Coordination Centre





We are





#### Transformation







### Women and Children







Survey Coordination Centre



# **Breakdowns 2**

Royal Surrey County Hospital NHS Foundation Trust 2022 NHS Staff Survey



## Access and Medicine





|                   |